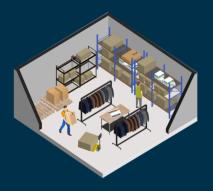

# ORLANDO, FL

4121 SW 34th St Orlando, FL 32811 PHONE/TEXT 689-302-2932

## WELCOME TO CO-WAREHOUSING

## 120 SF TO 2,500 SF Units Available

Start small and grow or expand your business

### WHY PORTAL?

LOGISTICS

**Daily Parcel Pickups** 

Inventory Receiving

Aggregated Shipping

Warehouse Equipment

### WAREHOUSING

Flexible Lease Term Shipping/Receiving Address Dock Doors Rollup Doors

## SMALL

# MEDIUM

#### **VIEW FLOOR PLAN**



#### **AMENITIES**

Utilities and Wifi Conference Room Co-working Space Content Studio

## LARGE





## **SHARED DOCKS & WAREHOUSE EQUIPMENT**





### CHOOSE A SPACE THAT FITS YOUR BUSINESS NEEDS!

| SPACE        | SQUARE FOOTAGE  | STARTING PRICING |
|--------------|-----------------|------------------|
| OFFICE       | 130 to 250 SF   | FROM \$670/MO    |
| XSMALL/SMALL | 120 to 300 SF   | FROM \$590/MO    |
| MEDIUM       | 300 to 500 SF   | FROM \$1,500/MO  |
| LARGE        | 500 to 1,000 SF | FROM \$2,240/MO  |
| X-LARGE      | 1,000 + SF      | FROM \$3,750/MO  |

## WHAT'S INCLUDED?

All inclusive amenities that will elevate and grow your business. Let us help you put your product and team first.

| TOP NOTCH SECURITY         | EASY MONTHLY BILLING | PRIVATE OFFICES         |
|----------------------------|----------------------|-------------------------|
| COMMUNITY EVENTS