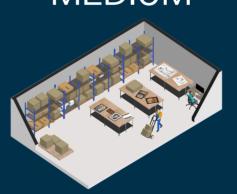

# ORLANDO, FL

4121 SW 34th St Orlando, FL 32811 PHONE/TEXT 689-302-2932

## WELCOME TO CO-WAREHOUSING

## 120 SF TO 2,500 SF Units Available

Start small and grow or expand your business

### WHY PORTAL?

LOGISTICS

**Daily Parcel Pickups** 

Inventory Receiving

Aggregated Shipping

Warehouse Equipment

### WAREHOUSING

Flexible Lease Term Shipping/Receiving Address Dock Doors Rollup Doors

## SMALL

# MEDIUM

#### **VIEW FLOOR PLAN**



#### **AMENITIES**

Utilities and Wifi Conference Room Co-working Space Content Studio

## LARGE





## **SHARED DOCKS & WAREHOUSE EQUIPMENT**





### CHOOSE A SPACE THAT FITS YOUR BUSINESS NEEDS!

| SPACE        | SQUARE FOOTAGE  | STARTING PRICING |
|--------------|-----------------|------------------|
| OFFICE       | 130 to 250 SF   | FROM \$670/MO    |
| XSMALL/SMALL | 120 to 300 SF   | FROM \$590/MO    |
| MEDIUM       | 300 to 500 SF   | FROM \$1,500/MO  |
| LARGE        | 500 to 1,000 SF | FROM \$2,240/MO  |
| X-LARGE      | 1,000 + SF      | FROM \$3,750/MO  |

## WHAT'S INCLUDED?

All inclusive amenities that will elevate and grow your business. Let us help you put your product and team first.

| TOP NOTCH SECURITY         | EASY MONTHLY BILLING | PRIVATE OFFICES         |
|----------------------------|----------------------|-------------------------|
| COMMUNITY EVENTS