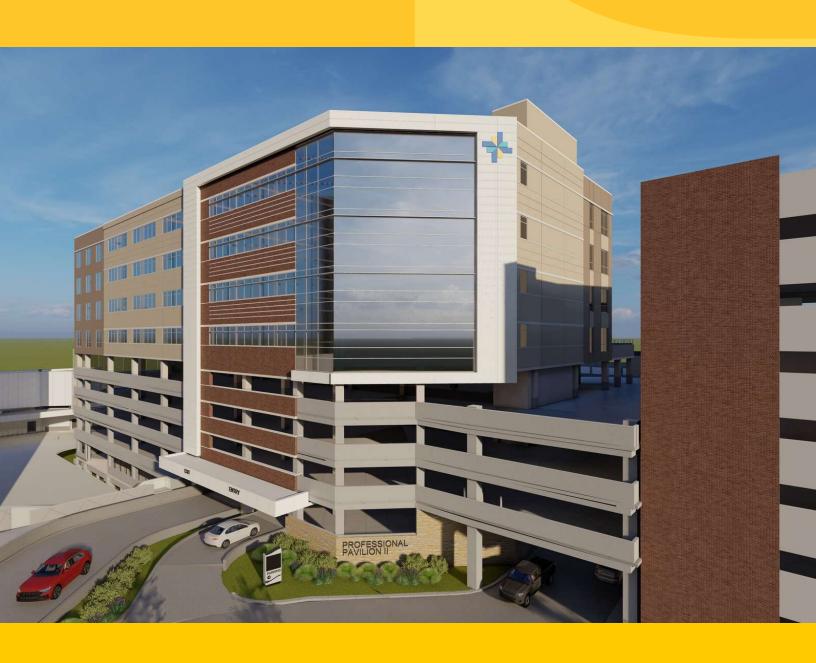

### **Property Highlights**

- Adjacent to Baylor Scott & White All Saints Medical Center in the Heart of the Fort Worth Medical District
- Generous tenant improvement allowances available for customizable space layouts.
- The new MOB will sit on top of a new 5story garage and will connect to the existing 10-story garage.

### **Property Overview**

Baylor All Saints Professional Building II will be a 100,000 RSF, Class A, Medical Office Building with Institutional Ownership located on the campus of Baylor Scott & White All Saints Medical Center. The building is conveniently located near the intersection of Mistletoe Blvd. and All Saints Ave. with excellent interstate access and ample parking. The building has efficient floorplates where we can offer generous tenant improvement packages.