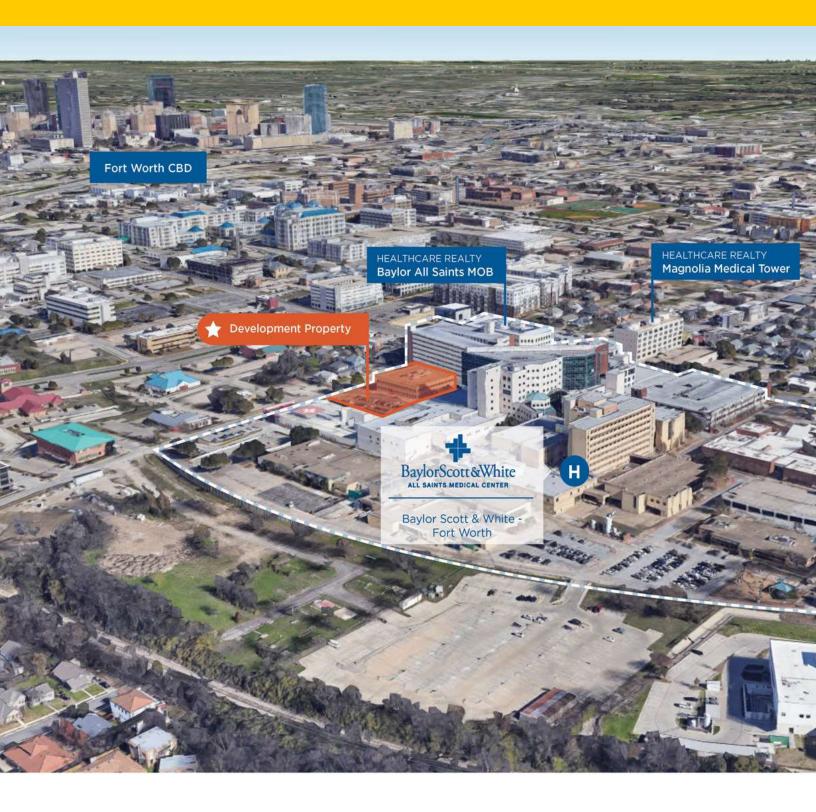

### **Property Overview**

Baylor All Saints Professional Building II will be a 100,000 RSF, Class A, Medical Office Building with Institutional Ownership located on the campus of Baylor Scott & White All Saints Medical Center. The building is conveniently located near the intersection of Mistletoe Blvd. and All Saints Ave. with excellent interstate access and ample parking. The building has efficient floorplates where we can offer generous tenant improvement packages.