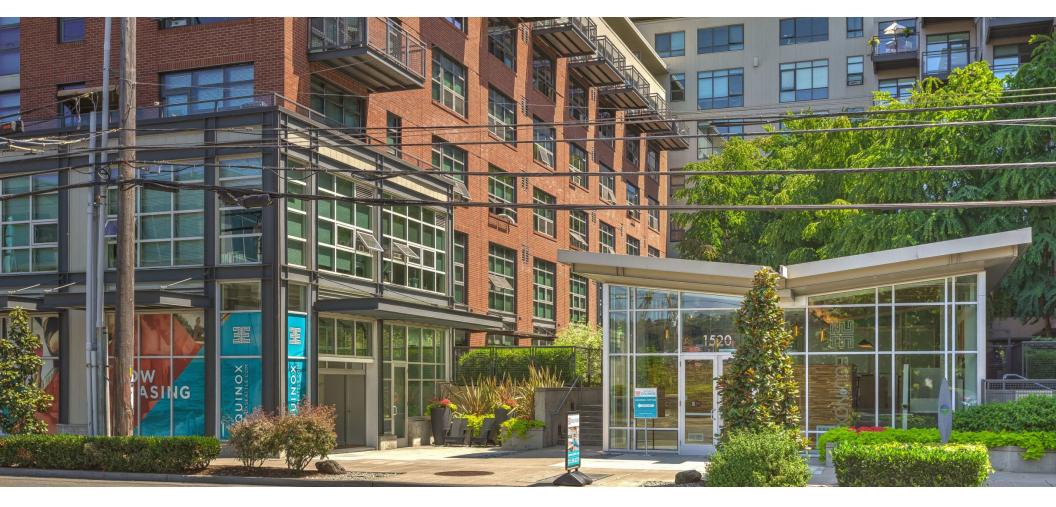

### PROPERTY DETAILS

- Retail/office commercial condo for sale at the Equinox Apartment buildings built in 2009 with 8 stories and 204 units above.
- The unit includes 3 private offices, kitchen, in-suite restroom, reception area and parking within the building.
- Formerly an insurance office.
- 867 Square feet
- Price: \$550,000
- No HOA dues
- One parking stall in building garage included in purchase price.
- Please call brokers for more information and to arrange a tour.

#### 1512 EASTLAKE AVENUE E | SEATTLE, WA 98102