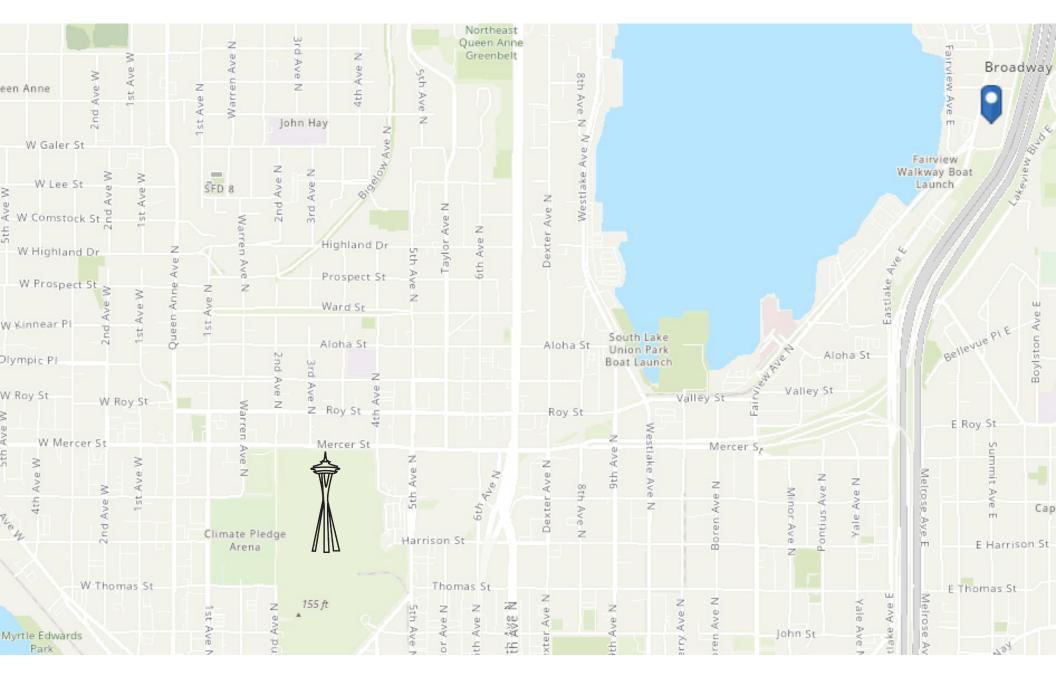

206.295.1445 tomgraff@ewingandclark.com



## OFFERING SUMMARY

1512 EASTLAKE AVENUE E | SEATTLE, WA 98102



### PROPERTY DETAILS

- Retail/office commercial condo for sale at the Equinox Apartment buildings built in 2009 with 8 stories and 204 units above.
- The unit includes 3 private offices, kitchen, in-suite restroom, reception area and parking within the building.
- Formerly an insurance office.
- 867 Square feet
- Price: \$550,000
- No HOA dues
- One parking stall in building garage included in purchase price.
- Please call brokers for more information and to arrange a tour.

## PHOTOS

#### 1512 EASTLAKE AVENUE E | SEATTLE, WA 98102







#### DEMOGRAPHICS

1512 EASTLAKE AVENUE E | SEATTLE, WA 98102













#### PROPERTY MAP

#### 1512 EASTLAKE AVENUE E | SEATTLE, WA 98102