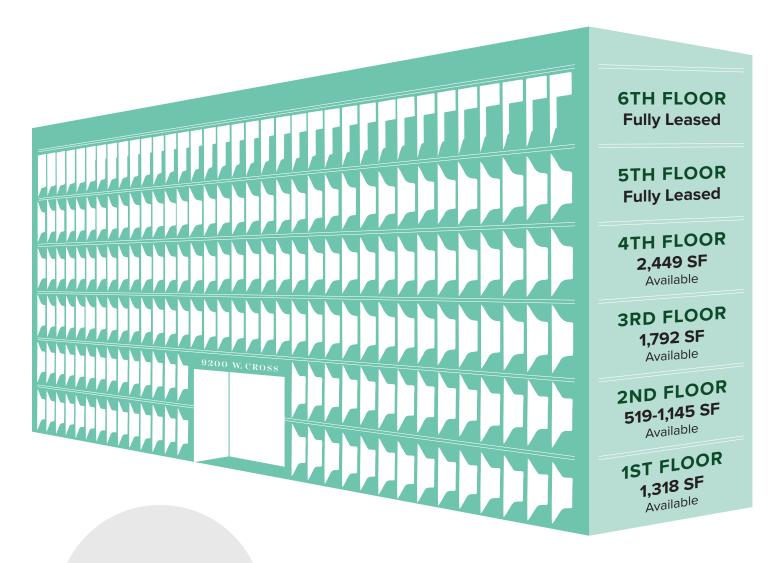

89%
OCCUPIED

ONLY 5 SUITES REMAINING Landlord will
provide strong
tenant improvement
allowance to
build out
new suites

# **AVAILABILITIES**

| SUITE | RSF   | AVAILABLE   | FEATURES                                                    |
|-------|-------|-------------|-------------------------------------------------------------|
| 122   | 1,318 | 4/2023      | Corner glassline, 4 private offices, kitchen, and open area |
| 202   | 1,145 | Immediately | 4 private offices, open area, and western views             |
| 215   | 519   | Immediately | 2 private offices                                           |
| 319   | 1,792 | Immediately | 2 private offices and open area                             |
| 421   | 2,449 | Immediately | Corner glassline, 9 offices, kitchen, and storage           |