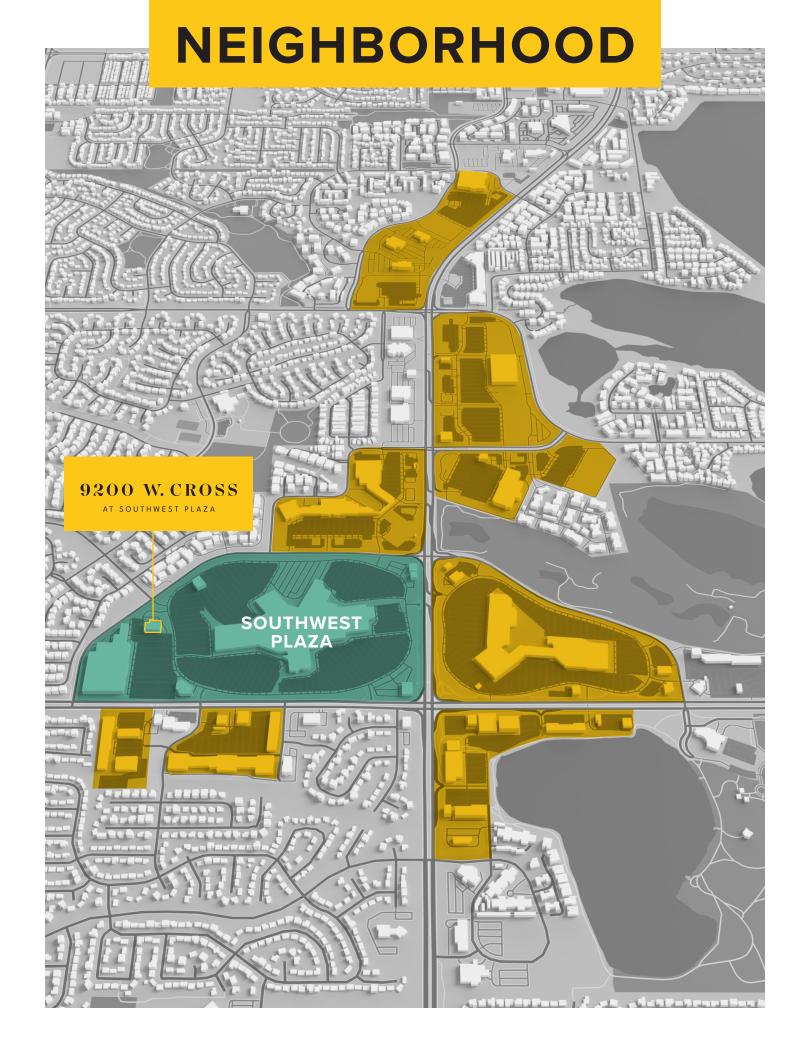

## **SOUTHWEST PLAZA**

Auntie Anne's Bad Daddy's Burger Bar

Bath & Body Works Buckle

**Champs Sports** 

Charleys Chili's Chipotle Cinnabon Claire's Cyclebar

Dick's Sporting Goods

Dillard's

Escape the Room

### SURROUNDING RETAIL