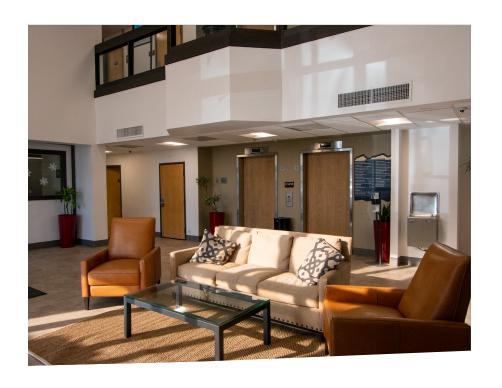

# **RENOVATIONS**

Renovations have been COMPLETED

in the building lobby with planned renovations for the common areas and upgraded restrooms.

Mall renovations include open-air cafes, indoor fireplaces, skylights, free Wifi, and more!