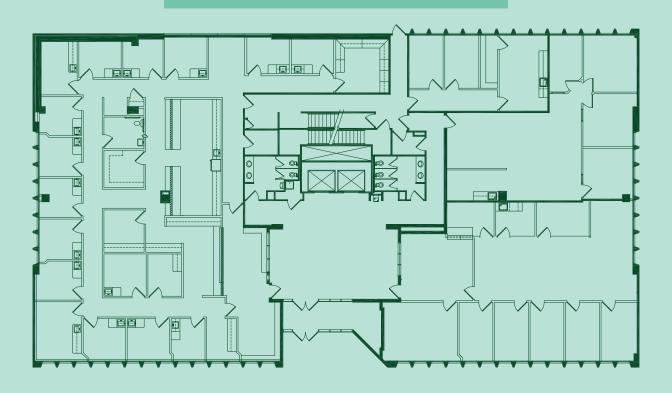

REMAINING Landlord will
provide strong
tenant improvement
allowance to
build out
new suites

# **AVAILABILITIES**

| SUITE | RSF   | AVAILABLE   | FEATURES                                                    |
|-------|-------|-------------|-------------------------------------------------------------|
| 122   | 1,318 | 4/2023      | Corner glassline, 4 private offices, kitchen, and open area |
| 202   | 1,145 | Immediately | 4 private offices, open area, and western views             |
| 215   | 519   | Immediately | 2 private offices                                           |
| 319   | 1,792 | Immediately | 2 private offices and open area                             |
| 421   | 2,449 | Immediately | Corner glassline, 9 offices, kitchen, and storage           |

## **TYPICAL FLOORPLAN**





## **SOUTHWEST PLAZA**

Auntie Anne's Bad Daddy's Burger Bar

Bath & Body Works Buckle

**Champs Sports** 

Charleys Chili's Chipotle Cinnabon Claire's Cyclebar

Dick's Sporting Goods

Dillard's

Escape the Room

Foot Locker

Forever 21 GameStop H&M

Helzberg Diamonds

Hot Topic JCPenney Journeys Kay Jewelers Len's Crafters

Lids Macy's

Mad Greens PacSun Panera Bread

Rocky Mountain Chocolate Factory

Spencer's Starbucks Sunglass Hut

Target

The Cheesecake Factory

Tillvs Torrid Vans Verizon Zumiez

## & MANY MORE

### SURROUNDING RETAIL

#### **RESTAURANTS**

3 Margaritas 303 Sports Grill Applebee's Blackjack Pizza

Bonefish Grill

**Boston Market Buffalo Wild Wings** 

Burger King Chick-fil-A Del Taco Domino's Dunkin'

**Edible Arrangements** Einstein Bros. Bagels

**Good Times**