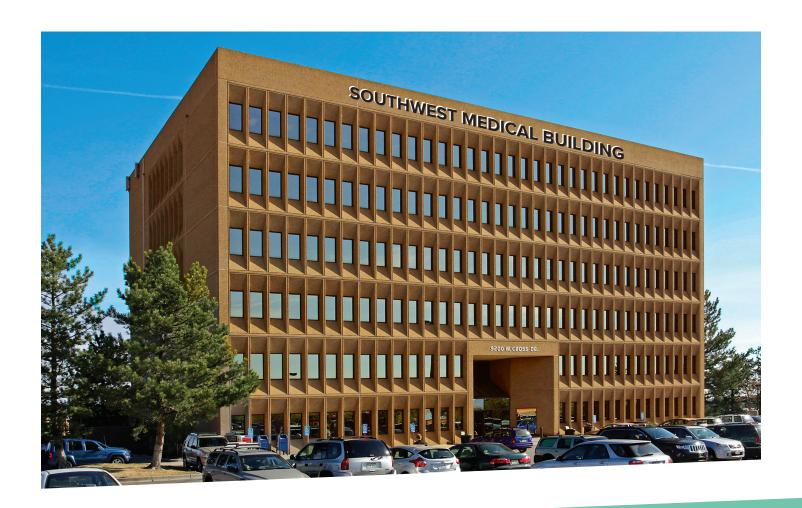

# SOUTHWEST MEDICAL BUILDING

AT SOUTHWEST PLAZA

# Professional & Medical Office Space

Southwest Plaza

TOTAL RSF 63,968 **BUILT** 1982

RENOVATED 2023

Located next to the newly renovated Southwest Plaza Mall and within walking distance to restaurants, banking, retail, movie theaters, park, and golf course Strong ownership with an excellent management track record