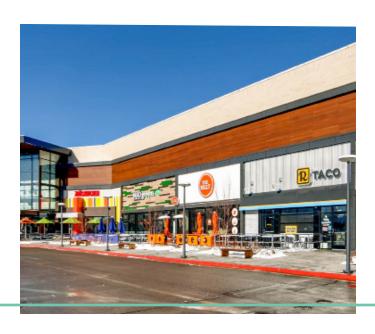

# SOUTHWEST MEDICAL BUILDING

AT SOUTHWEST PLAZA

# Professional & Medical Office Space

Southwest Plaza

TOTAL RSF 63,968 **BUILT** 1982

RENOVATED 2023

Located next to the newly renovated Southwest Plaza Mall and within walking distance to restaurants, banking, retail, movie theaters, park, and golf course Strong ownership with an excellent management track record

## **SOUTHWEST PLAZA**

Auntie Anne's Bad Daddy's Burger Bar

Bath & Body Works Buckle

**Champs Sports** 

Charleys Chili's Chipotle Cinnabon Claire's Cyclebar

Dick's Sporting Goods

Dillard's

Escape the Room