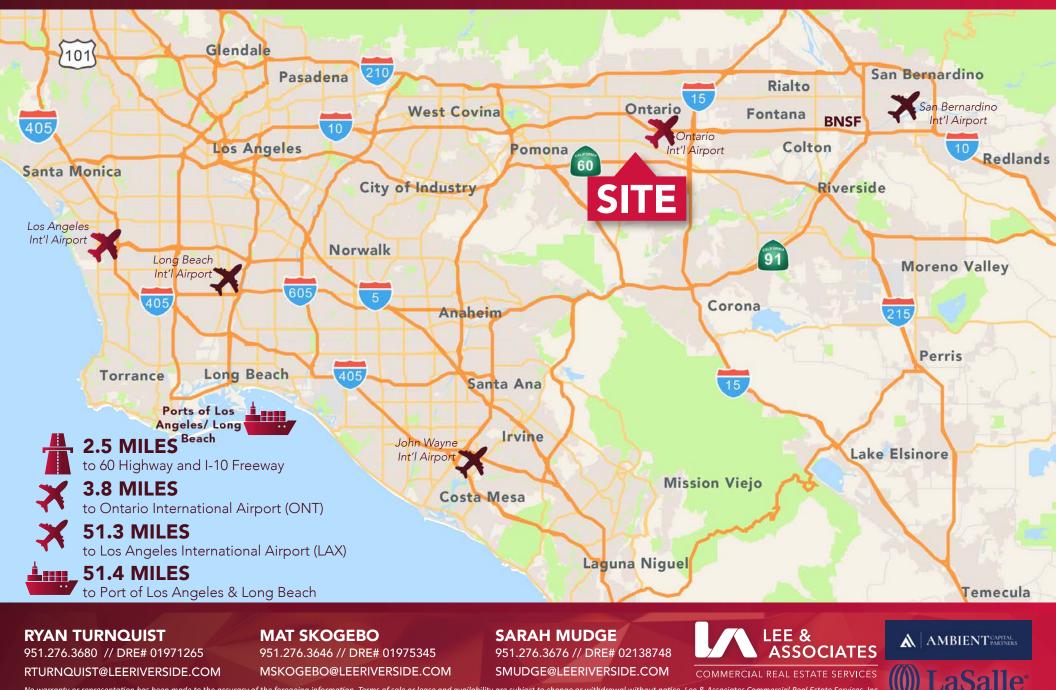

### **PROPERTY** HIGHLIGHTS

- Ideal Trucking/Transportation Yard
- Two Modular Offices on Site
- Fully Fenced, Lit, and Secured
- Close Proximity to the I-60 and I-10 FWY (2.5 miles)
- Dual Entrances State Street and Oaks Avenue
- Recently Graded and Compacted
- City of Ontario Zoning IG General Industrial