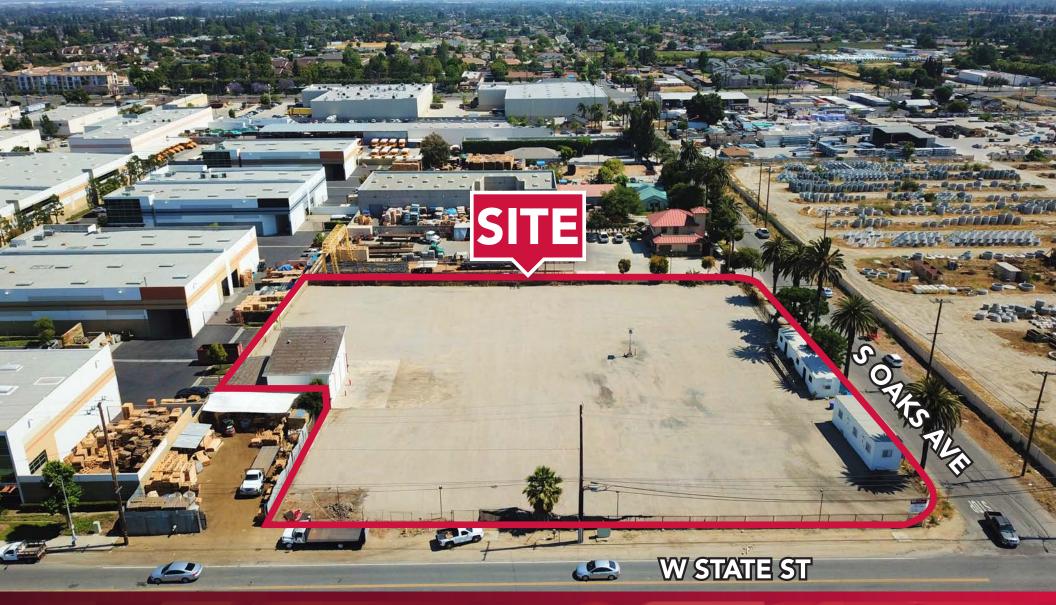

## FOR LEASE: RARE ±2,000 SF WAREHOUSE ON 1.75 ACRES 1339 W STATE ST, ONTARIO, CA 91762

### **PROPERTY** HIGHLIGHTS

- Ideal Trucking/Transportation Yard
- Two Modular Offices on Site
- Fully Fenced, Lit, and Secured
- Close Proximity to the I-60 and I-10 FWY (2.5 miles)
- Dual Entrances State Street and Oaks Avenue
- Recently Graded and Compacted
- City of Ontario Zoning IG General Industrial