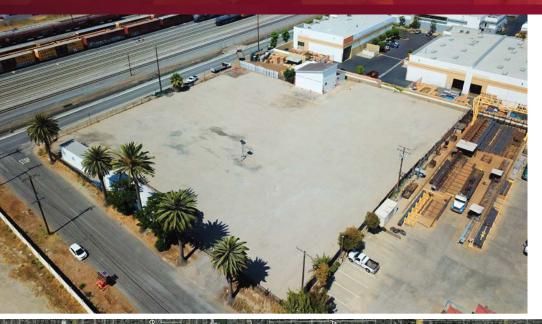

### **PROPERTY** HIGHLIGHTS

- Ideal Trucking/Transportation Yard
- Two Modular Offices on Site
- Fully Fenced, Lit, and Secured
- Close Proximity to the I-60 and I-10 FWY (2.5 miles)
- Dual Entrances State Street and Oaks Avenue
- Recently Graded and Compacted
- City of Ontario Zoning IG General Industrial