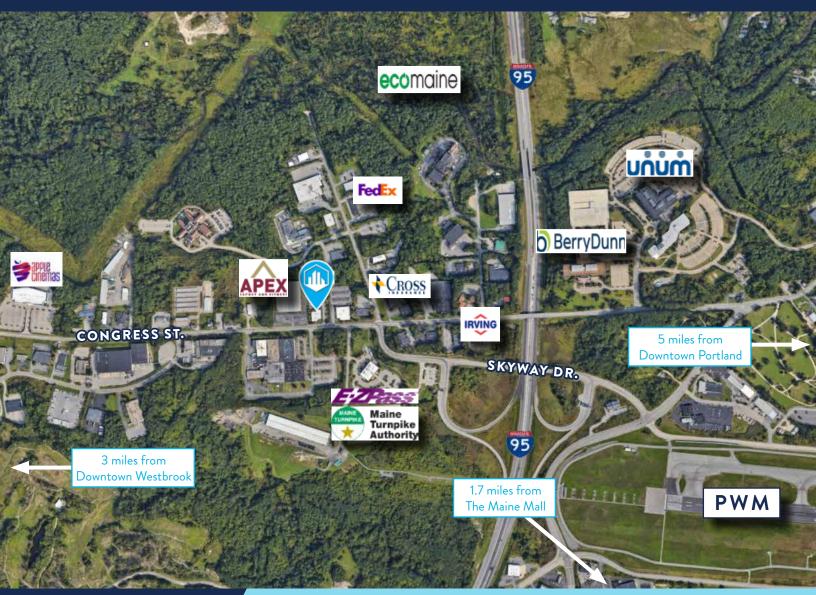

#### **PROPERTY HIGHLIGHTS**

- Opportunity for owner/user to purchase an office condo in prime business location.
- Immediately off of I-95 Exit 46, 1.4 miles to Portland International Jetport and 1.7 miles to The Maine Mall.
- Join businesses like Unum, BerryDunn, Apex Racket & Fitness, Dunkin' and many more.
- Excellent pylon and building signage with visibility on Congress Street.
- Ample on-site parking