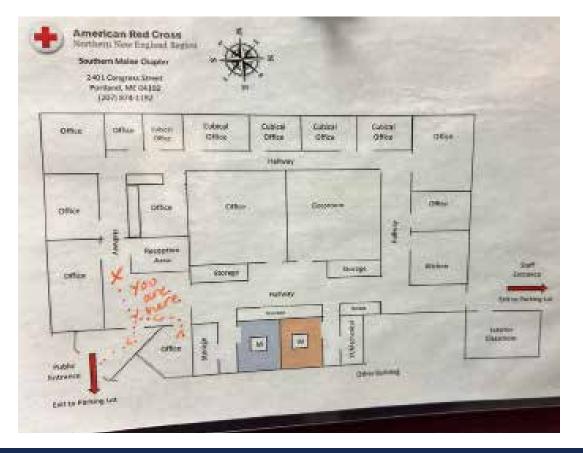

#### **PROPERTY DETAILS**

| OWNER                   | American National Red Cross                                                                                                    |
|-------------------------|--------------------------------------------------------------------------------------------------------------------------------|
| UNIT SIZE               | 5,661± SF                                                                                                                      |
| ASSESSOR'S<br>REFERENCE | 239A-A-4                                                                                                                       |
| BOOK/PAGE               | 20398/193                                                                                                                      |
| ZONING                  | IM - Industrial Moderate                                                                                                       |
| YEAR BUILT              | 1987                                                                                                                           |
| NO. OF STORIES          | One (1)                                                                                                                        |
| EXISTING LAYOUT         | Thirteen (13) private offices, kitchenette, conference room, private men's and women's restrooms and exterior conference room. |
| HEAT SOURCE             | Natural gas                                                                                                                    |
| UTILITIES               | American Red Cross<br>Municipal water and sewer                                                                                |
| PARKING                 | Ample on-site                                                                                                                  |
| SALE PRICE              | Contact brokers                                                                                                                |
|                         |                                                                                                                                |
|                         |                                                                                                                                |
|                         |                                                                                                                                |