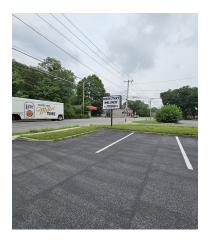

### 360 Hawkins Avenue Lake Ronkonkoma, NY 11779

| Offering        | Summary  |
|-----------------|----------|
| O III O III I I | ounning, |

| Sale Price:    | Subject To Offer          |
|----------------|---------------------------|
| Lease Rate:    | \$25.00 SF/yr (NNN)       |
| Building Size: | 1,500 SF                  |
| Available SF:  | 1,500 SF                  |
| Lot Size:      | 0.17 Acres                |
| Price / SF:    | -                         |
| Year Built:    | 1960                      |
| Zoning:        | J                         |
| Market:        | Long Island (New<br>York) |
|                |                           |

### **Property Overview**

Introducing a prime investment opportunity in the heart of Long Island, New York. This meticulously-maintained 1,500 SF office building, established in 1960, offers a versatile space ideal for a range of professional endeavors. Zoned J and with a remarkable 1500% occupancy, the property represents a solid investment proposition with ample potential for growth and expansion. The strategic location and efficient layout ensure accessibility and functionality, making it an appealing prospect for discerning office building investors seeking a strong presence in this dynamic market. Schedule a viewing today and seize this exceptional chance to elevate your portfolio in the renowned Long Island commercial real estate landscape.

#### **Property Highlights**

- 1,500 SF of versatile leasing space
- · Modern amenities and well-maintained facilities
- · Strategic and accessible Lake Ronkonkoma location
- Spacious layout with flexible design options