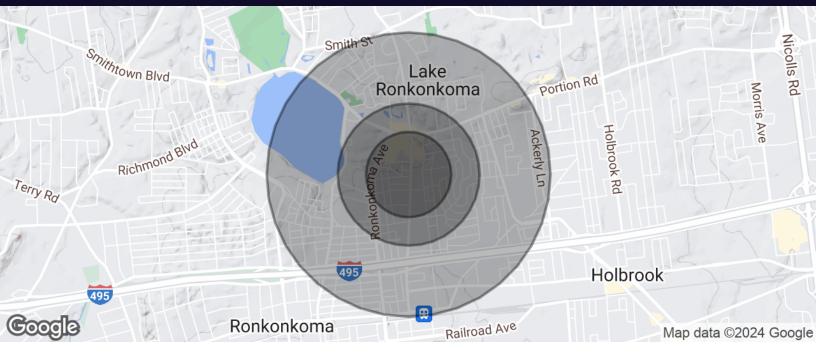

## 360 Hawkins Avenue Lake Ronkonkoma, NY 11779

| Population           | 0.3 Miles | 0.5 Miles | 1 Mile |
|----------------------|-----------|-----------|--------|
| Total Population     | 774       | 3,630     | 13,046 |
| Average Age          | 42        | 42        | 42     |
| Average Age (Male)   | 42        | 41        | 41     |
| Average Age (Female) | 42        | 42        | 42     |

| Households & Income | 0.3 Miles | 0.5 Miles | 1 Mile    |
|---------------------|-----------|-----------|-----------|
| Total Households    | 250       | 1,182     | 4,483     |
| # of Persons per HH | 3.1       | 3.1       | 2.9       |
| Average HH Income   | \$119,378 | \$132,294 | \$139,126 |
| Average House Value | \$480,318 | \$483,261 | \$492,705 |