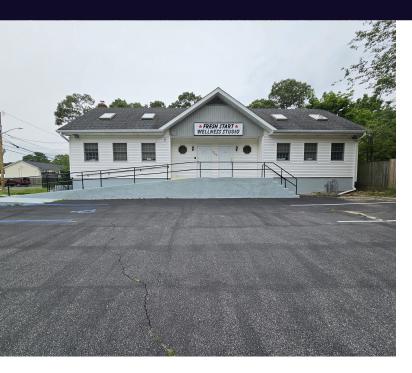

### 360 Hawkins Avenue Lake Ronkonkoma, NY 11779

| Offering        | Summary  |
|-----------------|----------|
| O III O III I I | ounning, |

| Sale Price:    | Subject To Offer          |
|----------------|---------------------------|
| Lease Rate:    | \$25.00 SF/yr (NNN)       |
| Building Size: | 1,500 SF                  |
| Available SF:  | 1,500 SF                  |
| Lot Size:      | 0.17 Acres                |
| Price / SF:    | -                         |
| Year Built:    | 1960                      |
| Zoning:        | J                         |
| Market:        | Long Island (New<br>York) |
|                |                           |

### **Property Overview**

Introducing a prime investment opportunity in the heart of Long Island, New York. This meticulously-maintained 1,500 SF office building, established in 1960, offers a versatile space ideal for a range of professional endeavors. Zoned J and with a remarkable 1500% occupancy, the property represents a solid investment proposition with ample potential for growth and expansion. The strategic location and efficient layout ensure accessibility and functionality, making it an appealing prospect for discerning office building investors seeking a strong presence in this dynamic market. Schedule a viewing today and seize this exceptional chance to elevate your portfolio in the renowned Long Island commercial real estate landscape.

#### **Property Highlights**

- 1,500 SF of versatile leasing space
- · Modern amenities and well-maintained facilities
- · Strategic and accessible Lake Ronkonkoma location
- Spacious layout with flexible design options