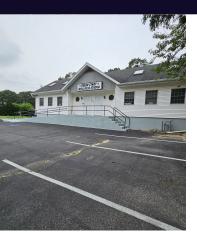

### 360 Hawkins Avenue Lake Ronkonkoma, NY 11779

| Offering        | Summary  |
|-----------------|----------|
| O III O III I I | ounning, |

| Sale Price:    | Subject To Offer          |
|----------------|---------------------------|
| Lease Rate:    | \$25.00 SF/yr (NNN)       |
| Building Size: | 1,500 SF                  |
| Available SF:  | 1,500 SF                  |
| Lot Size:      | 0.17 Acres                |
| Price / SF:    | -                         |
| Year Built:    | 1960                      |
| Zoning:        | J                         |
| Market:        | Long Island (New<br>York) |
|                |                           |

### **Property Overview**

Introducing a prime investment opportunity in the heart of Long Island, New York. This meticulously-maintained 1,500 SF office building, established in 1960, offers a versatile space ideal for a range of professional endeavors. Zoned J and with a remarkable 1500% occupancy, the property represents a solid investment proposition with ample potential for growth and expansion. The strategic location and efficient layout ensure accessibility and functionality, making it an appealing prospect for discerning office building investors seeking a strong presence in this dynamic market. Schedule a viewing today and seize this exceptional chance to elevate your portfolio in the renowned Long Island commercial real estate landscape.

#### **Property Highlights**

- 1,500 SF of versatile leasing space
- · Modern amenities and well-maintained facilities
- · Strategic and accessible Lake Ronkonkoma location
- Spacious layout with flexible design options