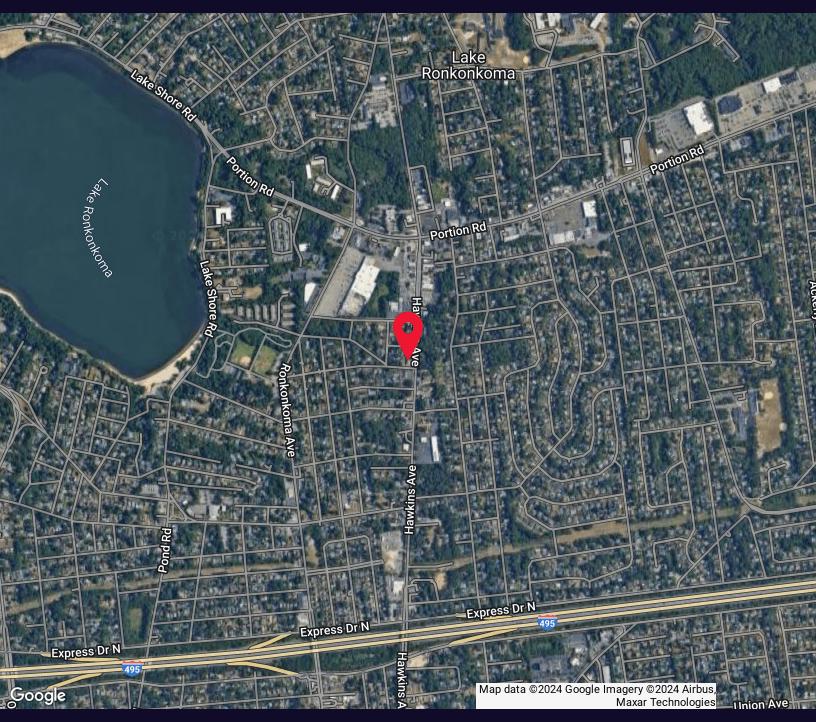

### 360 Hawkins Avenue Lake Ronkonkoma, NY 11779

| Offering        | Summary  |
|-----------------|----------|
| O III O III I I | ounning, |

| Sale Price:    | Subject To Offer          |
|----------------|---------------------------|
| Lease Rate:    | \$25.00 SF/yr (NNN)       |
| Building Size: | 1,500 SF                  |
| Available SF:  | 1,500 SF                  |
| Lot Size:      | 0.17 Acres                |
| Price / SF:    | -                         |
| Year Built:    | 1960                      |
| Zoning:        | J                         |
| Market:        | Long Island (New<br>York) |
|                |                           |

## 360 Hawkins Avenue Lake Ronkonkoma, NY 11779

For More Information:

**Devang Patel** 

Licensed Real Estate Salesperson Douglas Elliman Commercial - Long Island Licensed Real Estate Salesperson 631.220.2860 devang.patel@elliman.com

## 360 Hawkins Avenue Lake Ronkonkoma, NY 11779

For More Information: