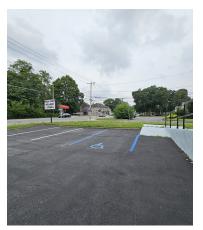

### 360 Hawkins Avenue Lake Ronkonkoma, NY 11779

| Offering        | Summary  |
|-----------------|----------|
| O III O III I I | ounning, |

| Sale Price:    | Subject To Offer          |
|----------------|---------------------------|
| Lease Rate:    | \$25.00 SF/yr (NNN)       |
| Building Size: | 1,500 SF                  |
| Available SF:  | 1,500 SF                  |
| Lot Size:      | 0.17 Acres                |
| Price / SF:    | -                         |
| Year Built:    | 1960                      |
| Zoning:        | J                         |
| Market:        | Long Island (New<br>York) |
|                |                           |

### **Property Overview**

Introducing a prime investment opportunity in the heart of Long Island, New York. This meticulously-maintained 1,500 SF office building, established in 1960, offers a versatile space ideal for a range of professional endeavors. Zoned J and with a remarkable 1500% occupancy, the property represents a solid investment proposition with ample potential for growth and expansion. The strategic location and efficient layout ensure accessibility and functionality, making it an appealing prospect for discerning office building investors seeking a strong presence in this dynamic market. Schedule a viewing today and seize this exceptional chance to elevate your portfolio in the renowned Long Island commercial real estate landscape.

#### **Property Highlights**

- 1,500 SF of versatile leasing space
- · Modern amenities and well-maintained facilities
- · Strategic and accessible Lake Ronkonkoma location
- Spacious layout with flexible design options