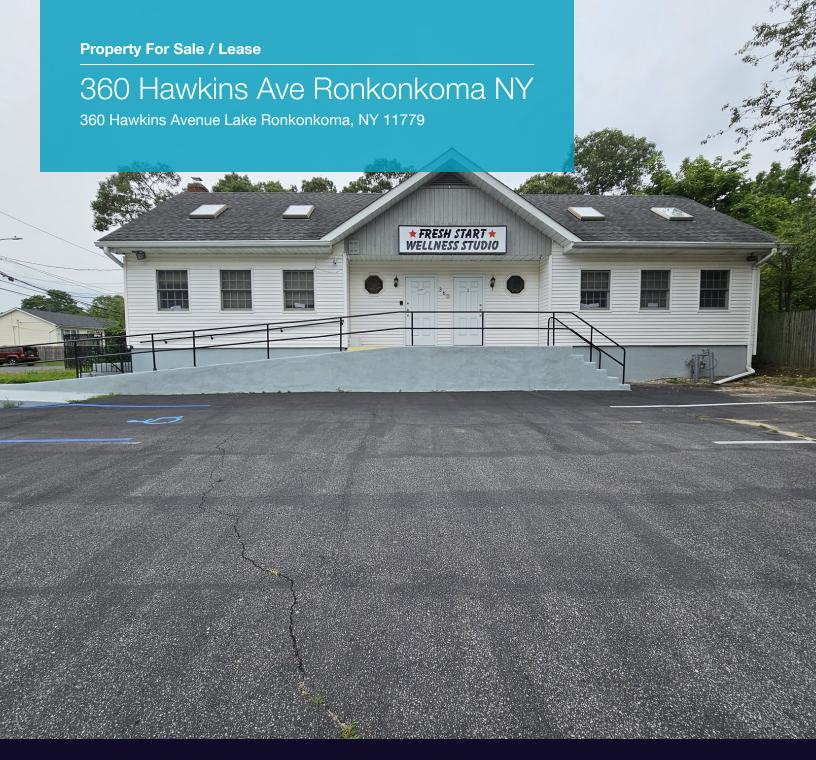

### 360 Hawkins Avenue Lake Ronkonkoma, NY 11779

| Offering        | Summary  |
|-----------------|----------|
| O III O III I I | ounning, |

| Sale Price:    | Subject To Offer          |
|----------------|---------------------------|
| Lease Rate:    | \$25.00 SF/yr (NNN)       |
| Building Size: | 1,500 SF                  |
| Available SF:  | 1,500 SF                  |
| Lot Size:      | 0.17 Acres                |
| Price / SF:    | -                         |
| Year Built:    | 1960                      |
| Zoning:        | J                         |
| Market:        | Long Island (New<br>York) |
|                |                           |

### **Property Overview**

Introducing a prime investment opportunity in the heart of Long Island, New York. This meticulously-maintained 1,500 SF office building, established in 1960, offers a versatile space ideal for a range of professional endeavors. Zoned J and with a remarkable 1500% occupancy, the property represents a solid investment proposition with ample potential for growth and expansion. The strategic location and efficient layout ensure accessibility and functionality, making it an appealing prospect for discerning office building investors seeking a strong presence in this dynamic market. Schedule a viewing today and seize this exceptional chance to elevate your portfolio in the renowned Long Island commercial real estate landscape.

#### **Property Highlights**

- 1,500 SF of versatile leasing space
- · Modern amenities and well-maintained facilities
- · Strategic and accessible Lake Ronkonkoma location
- Spacious layout with flexible design options