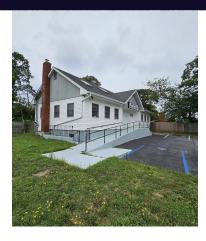

### 360 Hawkins Avenue Lake Ronkonkoma, NY 11779

| Offering        | Summary  |
|-----------------|----------|
| O III O III I I | ounning, |

| Sale Price:    | Subject To Offer          |
|----------------|---------------------------|
| Lease Rate:    | \$25.00 SF/yr (NNN)       |
| Building Size: | 1,500 SF                  |
| Available SF:  | 1,500 SF                  |
| Lot Size:      | 0.17 Acres                |
| Price / SF:    | -                         |
| Year Built:    | 1960                      |
| Zoning:        | J                         |
| Market:        | Long Island (New<br>York) |
|                |                           |

### **Property Overview**

Introducing a prime investment opportunity in the heart of Long Island, New York. This meticulously-maintained 1,500 SF office building, established in 1960, offers a versatile space ideal for a range of professional endeavors. Zoned J and with a remarkable 1500% occupancy, the property represents a solid investment proposition with ample potential for growth and expansion. The strategic location and efficient layout ensure accessibility and functionality, making it an appealing prospect for discerning office building investors seeking a strong presence in this dynamic market. Schedule a viewing today and seize this exceptional chance to elevate your portfolio in the renowned Long Island commercial real estate landscape.

#### **Property Highlights**

- 1,500 SF of versatile leasing space
- · Modern amenities and well-maintained facilities
- · Strategic and accessible Lake Ronkonkoma location
- Spacious layout with flexible design options