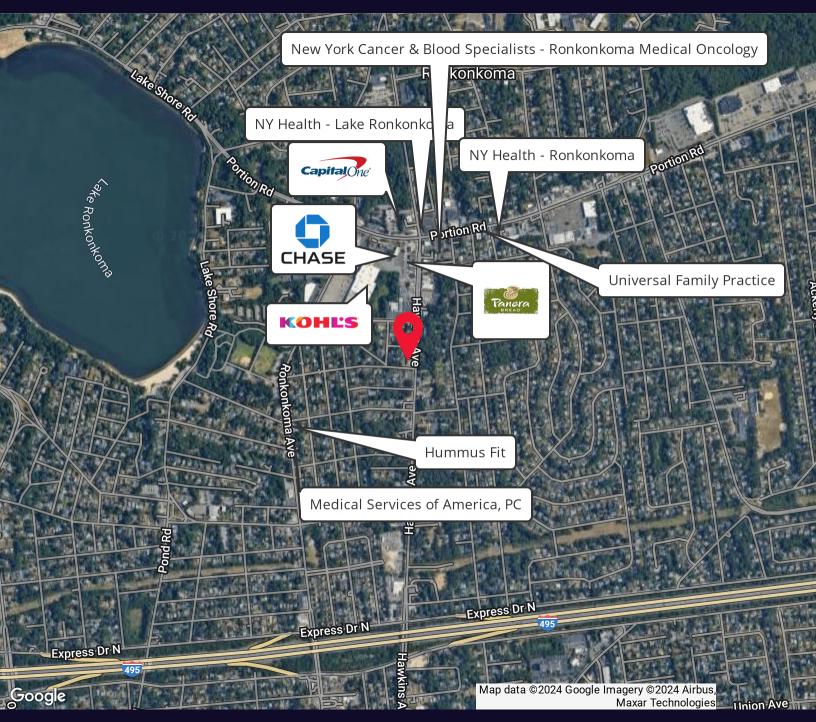

### 360 Hawkins Avenue Lake Ronkonkoma, NY 11779

| Offering        | Summary  |
|-----------------|----------|
| O III O III I I | ounning, |

| Sale Price:    | Subject To Offer          |
|----------------|---------------------------|
| Lease Rate:    | \$25.00 SF/yr (NNN)       |
| Building Size: | 1,500 SF                  |
| Available SF:  | 1,500 SF                  |
| Lot Size:      | 0.17 Acres                |
| Price / SF:    | -                         |
| Year Built:    | 1960                      |
| Zoning:        | J                         |
| Market:        | Long Island (New<br>York) |
|                |                           |

## 360 Hawkins Avenue Lake Ronkonkoma, NY 11779

For More Information:

**Devang Patel** 

Licensed Real Estate Salesperson Douglas Elliman Commercial - Long Island Licensed Real Estate Salesperson 631.220.2860 devang.patel@elliman.com

## 360 Hawkins Avenue Lake Ronkonkoma, NY 11779

For More Information: