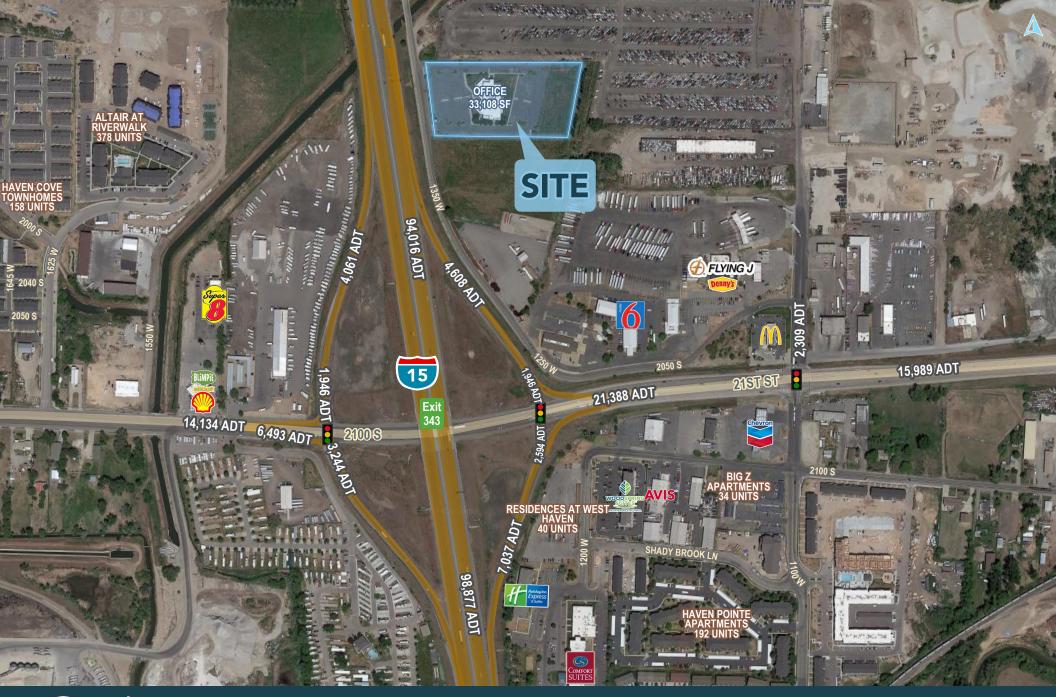

### PROPERTY DETAILS

1890 SOUTH 1350 WEST, WEST HAVEN, UTAH 84401

- 33,108 SF partial or full-building opportunity
- Sale price: \$6,000,000 (inclusive of excess land)
- Lease rate: \$14.00/SF NNN
- Unmatched I-15 visibility and access
- Over 95,000 cars per day
- Two stories; built in 1989 (recently renovated)
- Approx 297 parking stalls (9:1000)
- Approx 4.9 acres