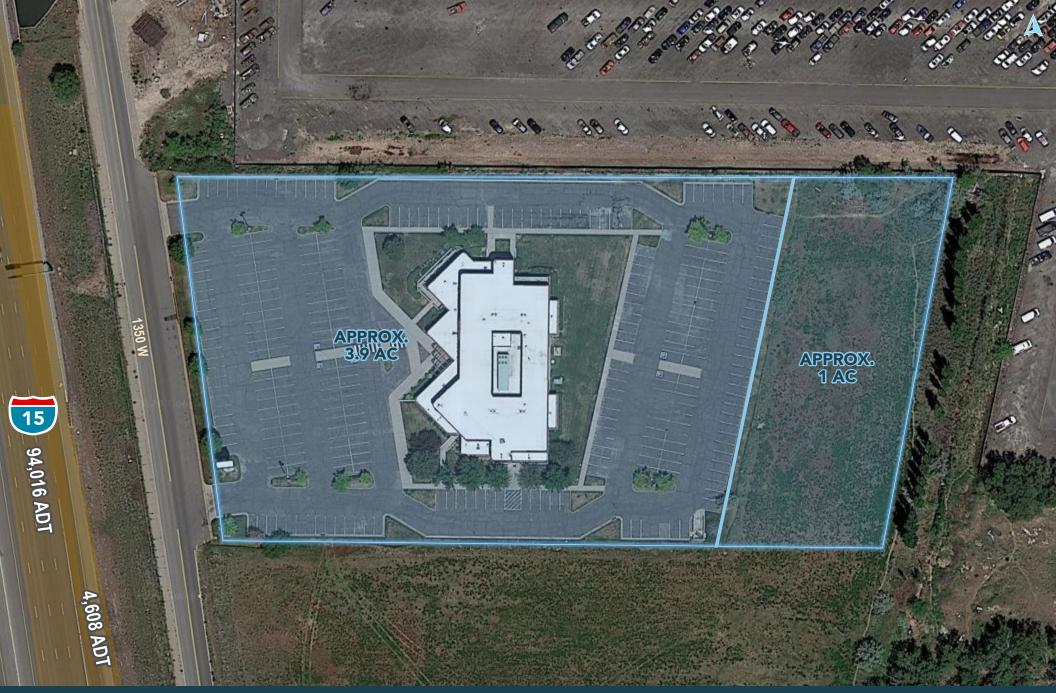

### PROPERTY DETAILS

1890 SOUTH 1350 WEST, WEST HAVEN, UTAH 84401

- 33,108 SF partial or full-building opportunity
- Sale price: \$6,000,000 (inclusive of excess land)
- Lease rate: \$14.00/SF NNN
- Unmatched I-15 visibility and access
- Over 95,000 cars per day
- Two stories; built in 1989 (recently renovated)
- Approx 297 parking stalls (9:1000)
- Approx 4.9 acres

- Approx 1.0 acre of developable land included
- Recently utilized as a fully-operational university
- FF&E potentially available inclusive of educational, nursing, and medical training equipment
- Generator on-site
- Digital I-15 pole sign included