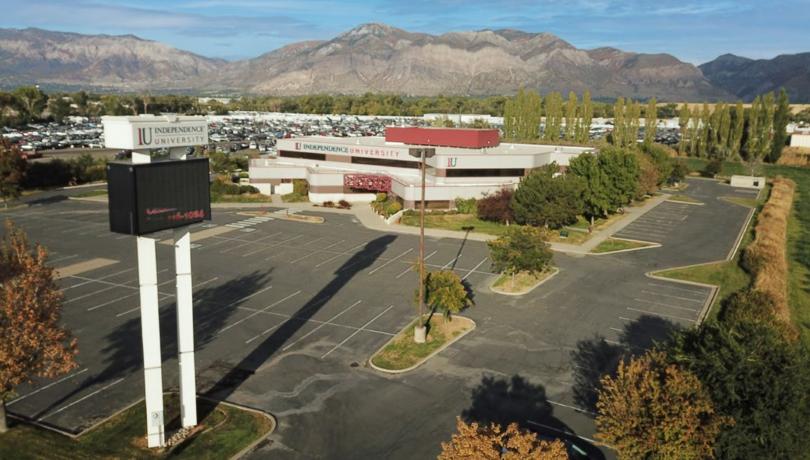

### PROPERTY DETAILS

1890 SOUTH 1350 WEST, WEST HAVEN, UTAH 84401

- 33,108 SF partial or full-building opportunity
- Sale price: \$6,000,000 (inclusive of excess land)
- Lease rate: \$14.00/SF NNN
- Unmatched I-15 visibility and access
- Over 95,000 cars per day
- Two stories; built in 1989 (recently renovated)
- Approx 297 parking stalls (9:1000)
- Approx 4.9 acres

- Approx 1.0 acre of developable land included
- Recently utilized as a fully-operational university
- FF&E potentially available inclusive of educational, nursing, and medical training equipment
- Generator on-site
- Digital I-15 pole sign included