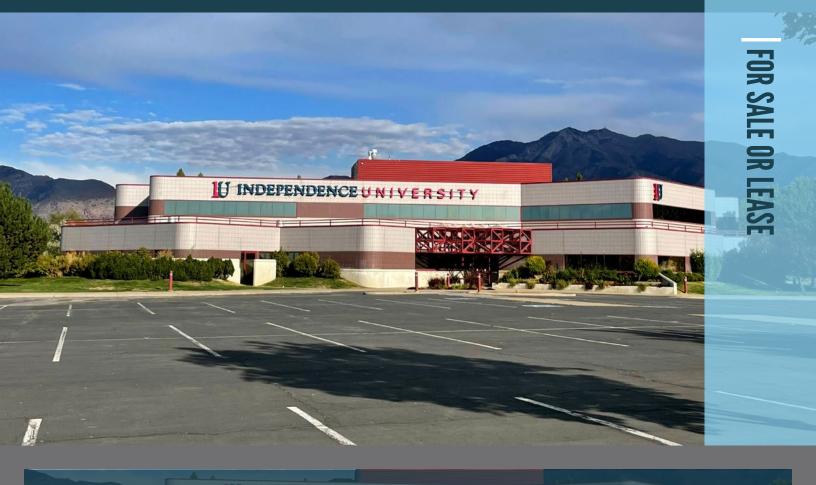

## **OGDEN I-15 OFFICE**

### PROPERTY DETAILS

1890 SOUTH 1350 WEST, WEST HAVEN, UTAH 84401

- 33,108 SF partial or full-building opportunity
- Sale price: \$6,000,000 (inclusive of excess land)
- Lease rate: \$14.00/SF NNN
- Unmatched I-15 visibility and access
- Over 95,000 cars per day
- Two stories; built in 1989 (recently renovated)
- Approx 297 parking stalls (9:1000)
- Approx 4.9 acres

- Approx 1.0 acre of developable land included
- Recently utilized as a fully-operational university
- FF&E potentially available inclusive of educational, nursing, and medical training equipment
- Generator on-site
- Digital I-15 pole sign included