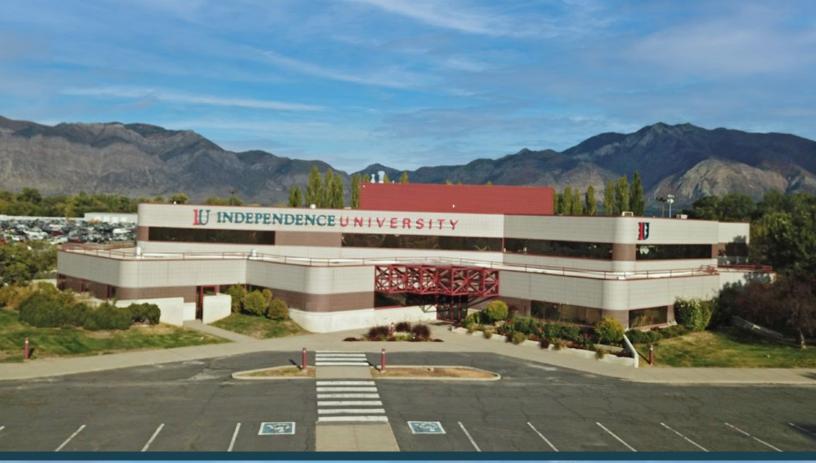

### PROPERTY DETAILS

1890 SOUTH 1350 WEST, WEST HAVEN, UTAH 84401

- 33,108 SF partial or full-building opportunity
- Sale price: \$6,000,000 (inclusive of excess land)
- Lease rate: \$14.00/SF NNN
- Unmatched I-15 visibility and access
- Over 95,000 cars per day
- Two stories; built in 1989 (recently renovated)
- Approx 297 parking stalls (9:1000)
- Approx 4.9 acres

- Approx 1.0 acre of developable land included
- Recently utilized as a fully-operational university
- FF&E potentially available inclusive of educational, nursing, and medical training equipment
- Generator on-site
- Digital I-15 pole sign included