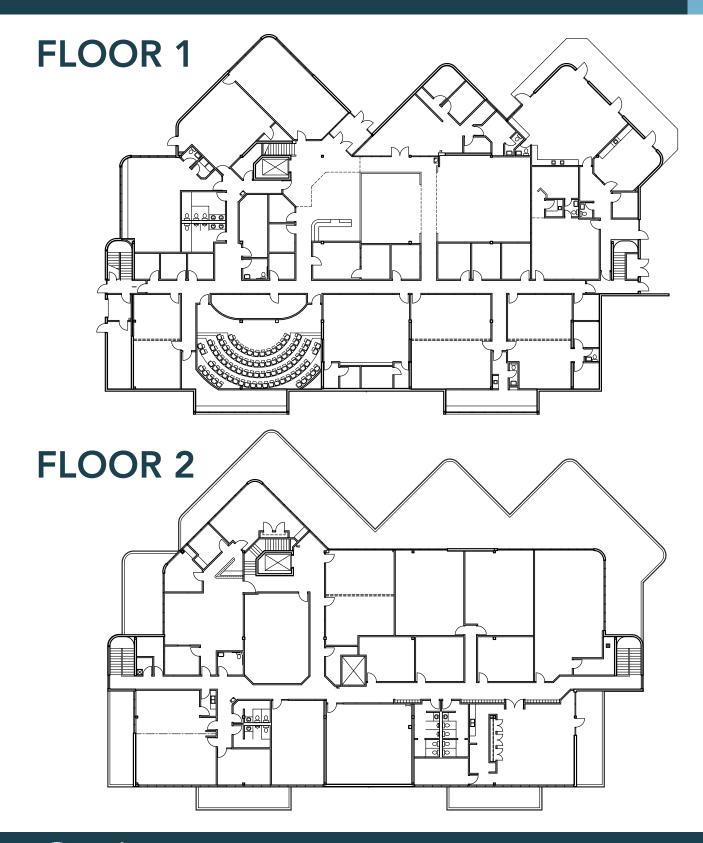

### PROPERTY DETAILS

1890 SOUTH 1350 WEST, WEST HAVEN, UTAH 84401

- 33,108 SF partial or full-building opportunity
- Sale price: \$6,000,000 (inclusive of excess land)
- Lease rate: \$14.00/SF NNN
- Unmatched I-15 visibility and access
- Over 95,000 cars per day
- Two stories; built in 1989 (recently renovated)
- Approx 297 parking stalls (9:1000)
- Approx 4.9 acres

- Approx 1.0 acre of developable land included
- Recently utilized as a fully-operational university
- FF&E potentially available inclusive of educational, nursing, and medical training equipment
- Generator on-site
- Digital I-15 pole sign included