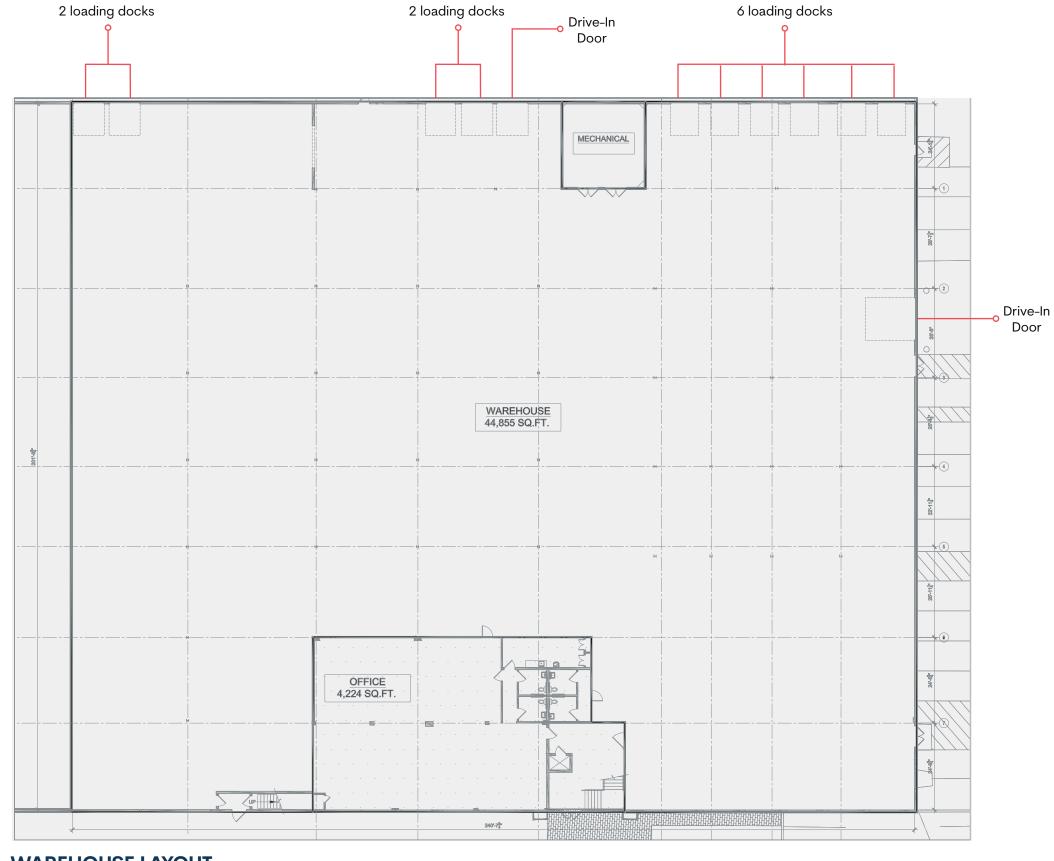

**WAREHOUSE LAYOUT** 

## **Building Specifications**

| <b>Building Size</b> | 80,279 sq. ft.                      |
|----------------------|-------------------------------------|
| Available            | 49,079 sq. ft.                      |
| Office Space         | 4,224 sq. ft.                       |
| Clear Height         | 24′                                 |
| Dimensions           | 240' x 201'                         |
| Column Spacing       | Varies                              |
| Dock Doors           | 10 Doors                            |
| Drive-ins            | 2                                   |
| Format               | Rear Loaded                         |
| Automobile Parking   | 73 Spaces                           |
| Sprinklers           | Standard Wet                        |
| Lighting             | LED                                 |
| Power                | PSEG, 3000 amps, 480 volts, 3-phase |