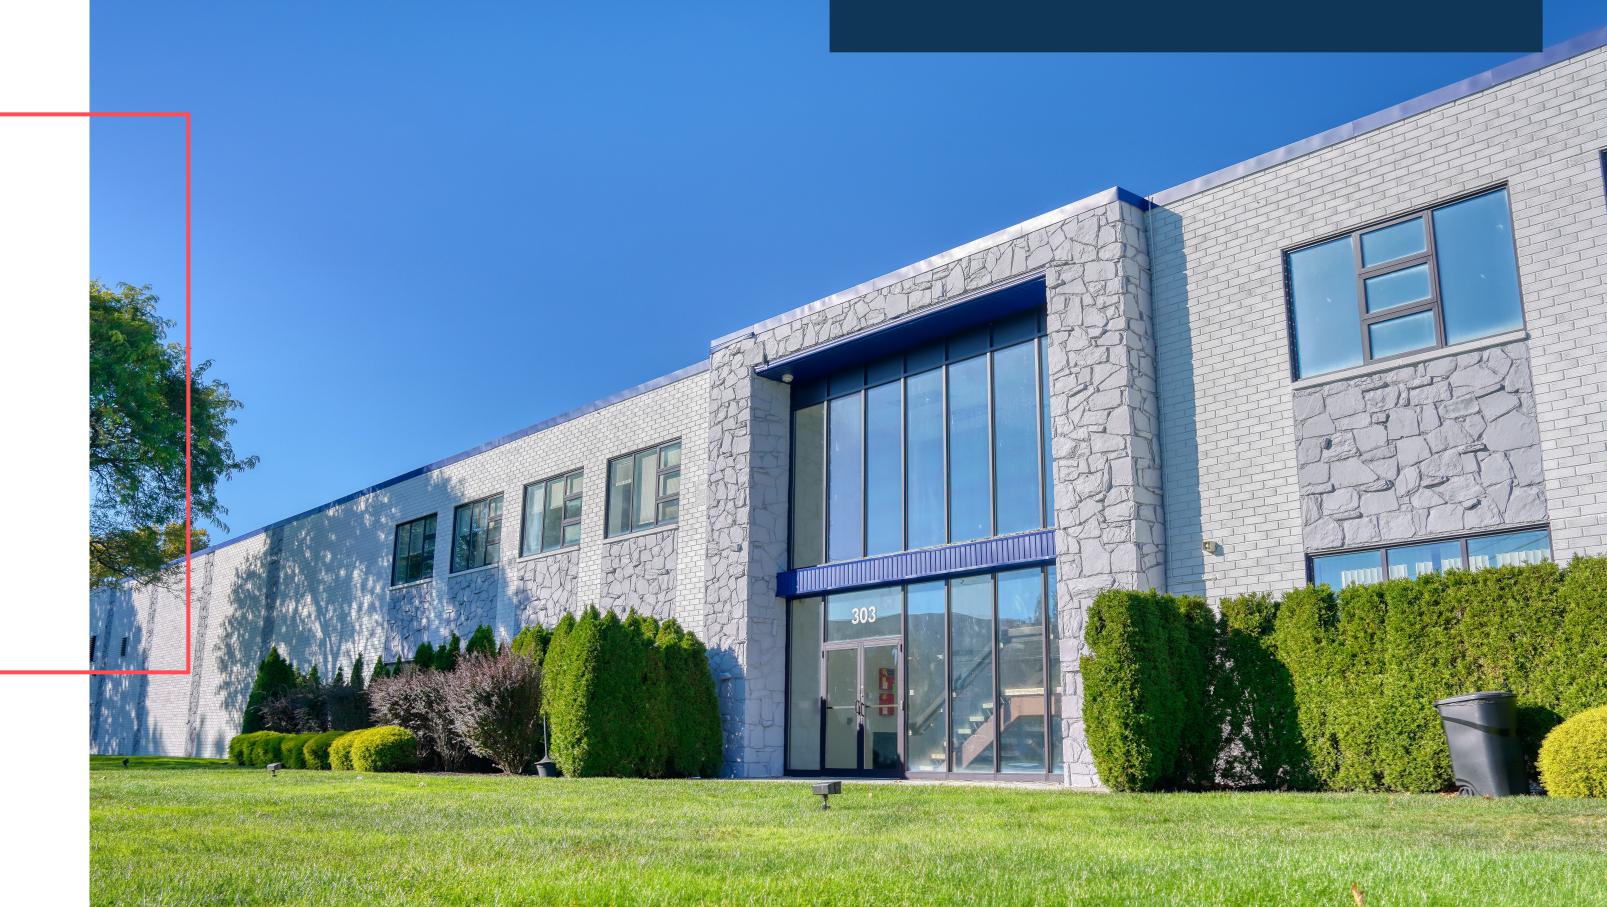

# 303 Smith Street

FARMINGDALE, NY 11735

Warehouse
Distribution Facility

49,079 sq. ft.

10 total DOCK DOORS

**4,224 sq. ft.**OFFICE AREA

2

GROUND LEVEL DOORS

#### **Features**

Fully renovated premium warehouse space

Offices built to suit

**Excellent loading** 

**Zoned Industrial G** 

**Town of Babylon** 

Tax abatement may apply

Q1 2025 delivery