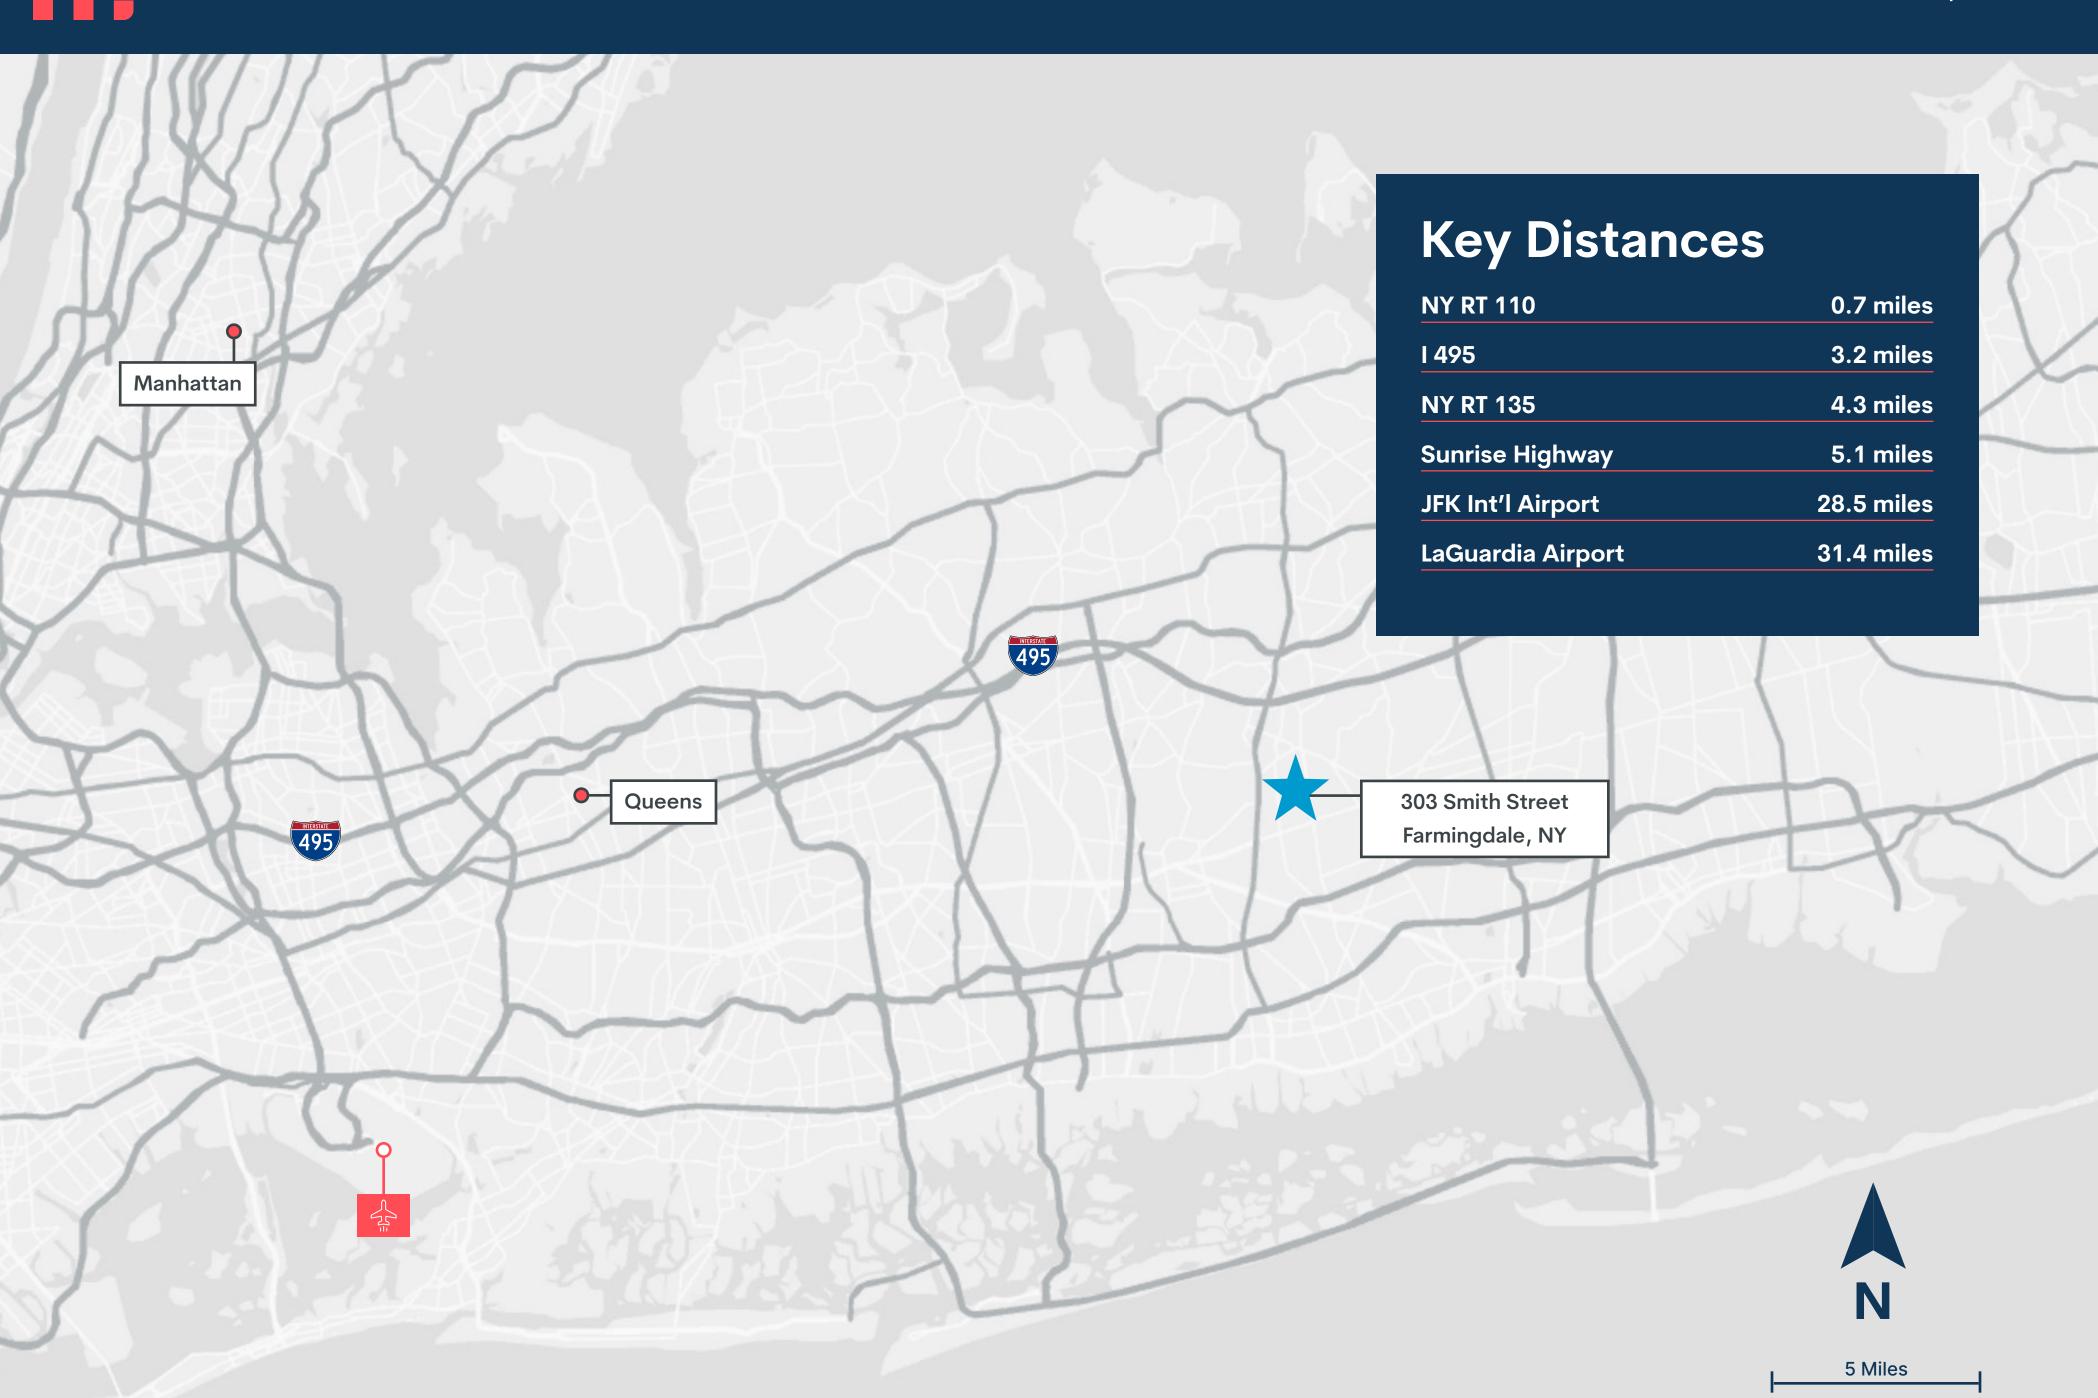

# 303 Smith Street

FARMINGDALE, NY 11735

Warehouse
Distribution Facility

49,079 sq. ft.

10 total DOCK DOORS

**4,224 sq. ft.**OFFICE AREA

2

GROUND LEVEL DOORS

### **FARMINGDALE, NY 11735**

631.962.2898 tom.dimicelli@jll.com