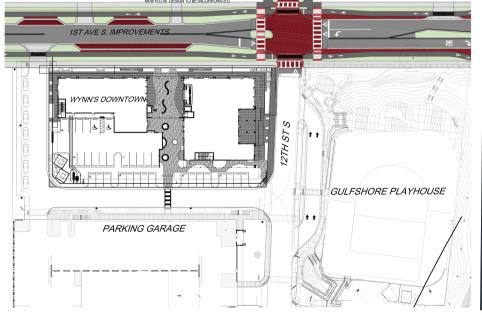

## New Restaurant Space Coming Soon! LOCATED IN NAPLES SQUARE

Adjacent to 350 Space Public Parking Garage

Adjacent to Newly Built Gulfshore Playhouse

Naples Square - 300 Residential Units

Eleven Eleven Central - 210 Residential Units

## 1090 First Ave South Naples, FL

**New Restaurant Space Coming Soon!** 

VIEW FROM CITY PARKING GARAGE

FIRST AVE S. MAIN VIA

WYNN PROPERTIES, INC. 9220 BONITA BEACH RD SE #200, BONITA SPRINGS, FL 34135 CONCEPTUAL FLOOR PLAN