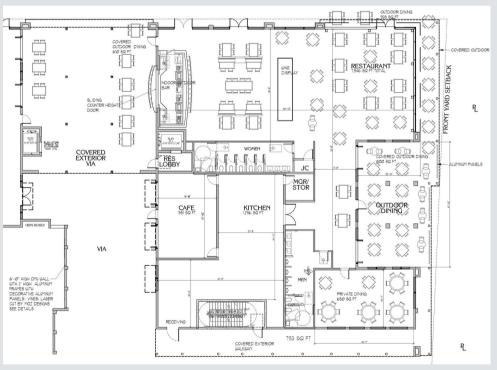

## **Wynn's Downtown** 1090 First Ave South Naples, FL *New Restaurant Space Coming Soon!*

**Construction to Begin Summer 2025** 

**7,963 sq ft** INTERIOR SPACE **1,700 sq ft** OUTSIDE DINING INCLUDING COVERED DINING

## 1090 First Ave South Naples, FL

**New Restaurant Space Coming Soon!** 

VIEW FROM CITY PARKING GARAGE

FIRST AVE S. MAIN VIA

WYNN PROPERTIES, INC. 9220 BONITA BEACH RD SE #200, BONITA SPRINGS, FL 34135 CONCEPTUAL FLOOR PLAN