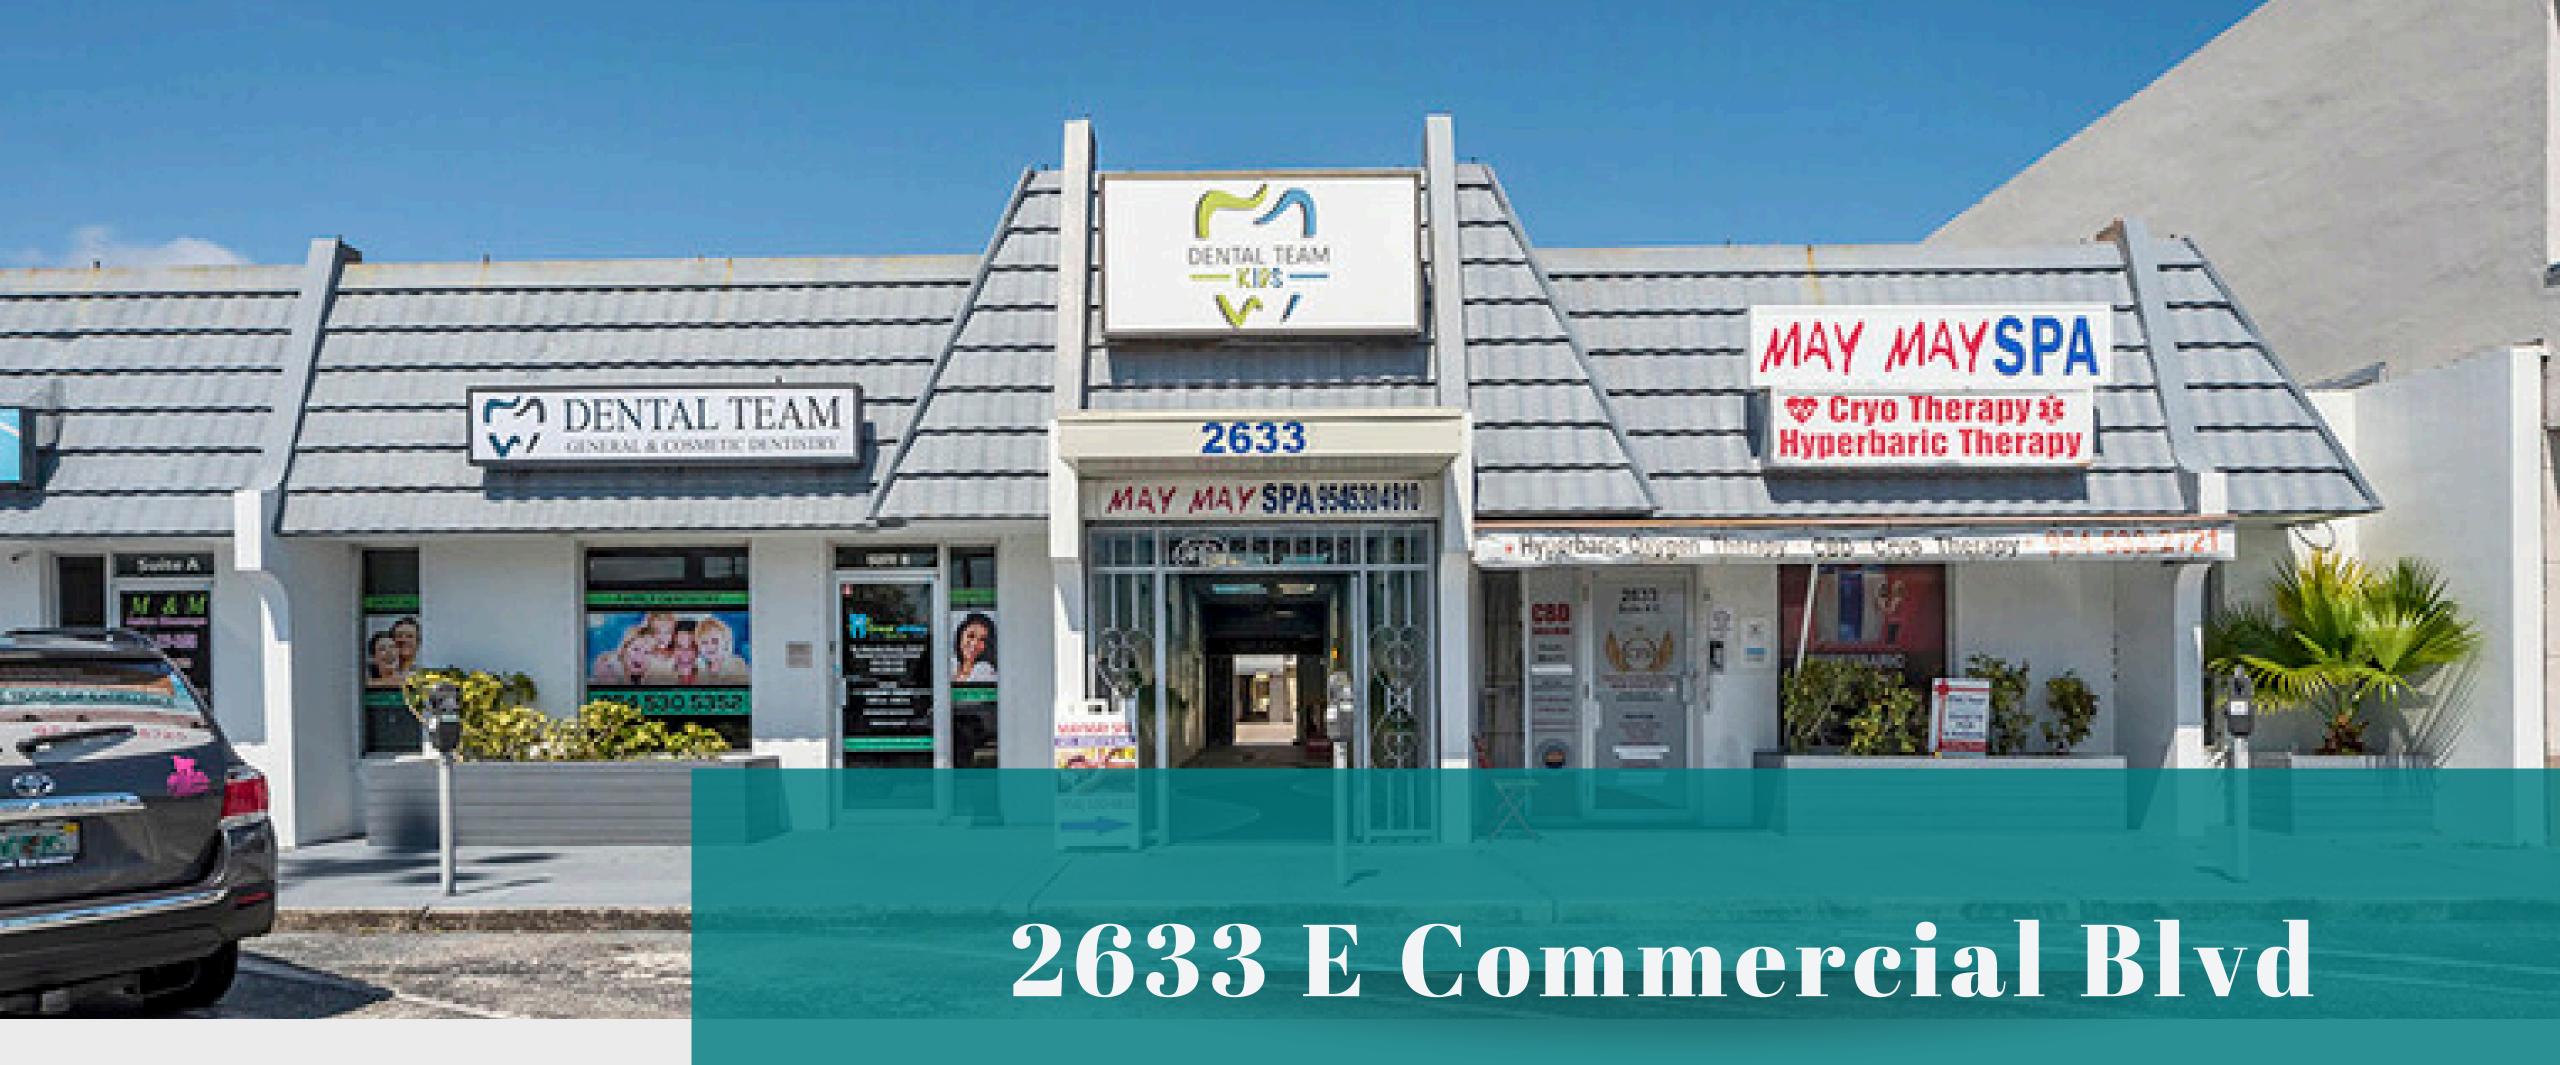

1,900 SF of Retail Space Available in Fort Lauderdale, FL 33308

Property overview

02

Key Features 03

Property Facts Contact Information

Welcome to an exceptional retail space located at 2633 E Commercial Blvd in the vibrant city of Fort Lauderdale, FL.

This prime property offers **1,900 square feet** of versatile space, ideal for both medical offices and various retail businesses.

Situated right on E Commercial Blvd, next to the bustling US1, this location boasts unparalleled visibility and accessibility, making it a standout choice for your business.