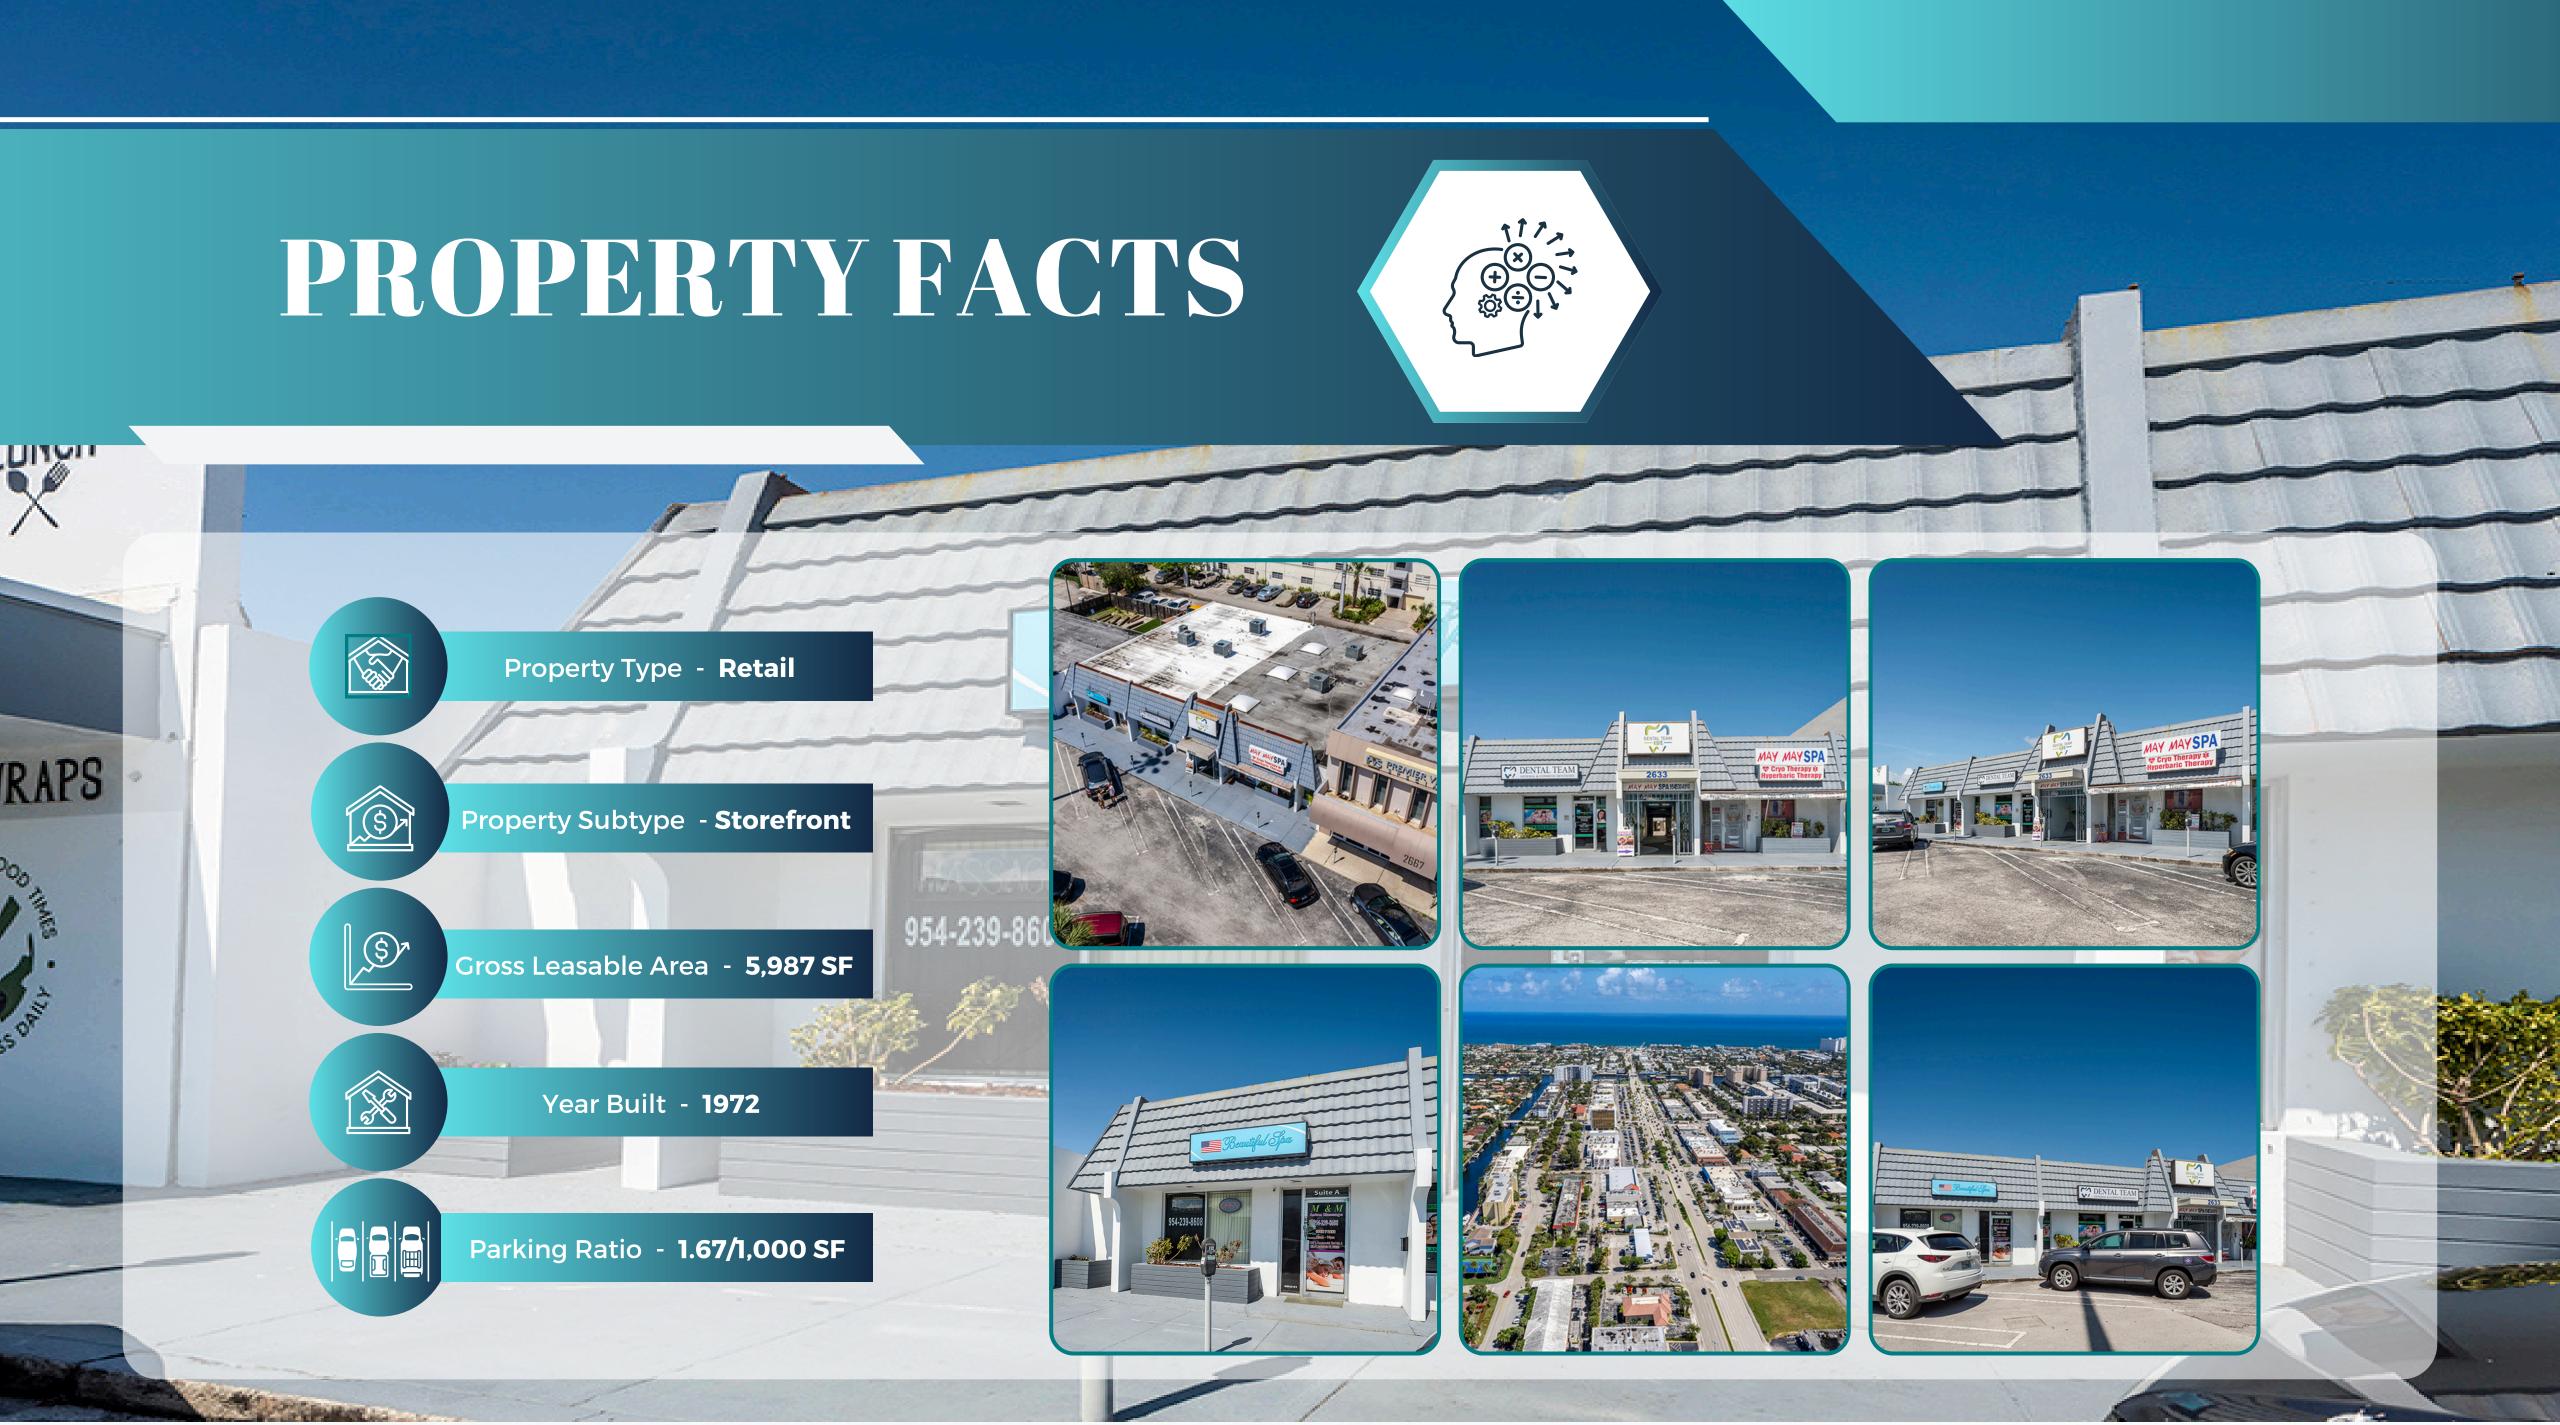

1,900 SF of Retail Space Available in Fort Lauderdale, FL 33308

Property overview

02

Key Features 03

Property Facts Contact Information

Welcome to an exceptional retail space located at 2633 E Commercial Blvd in the vibrant city of Fort Lauderdale, FL.

This prime property offers **1,900 square feet** of versatile space, ideal for both medical offices and various retail businesses.

Situated right on E Commercial Blvd, next to the bustling US1, this location boasts unparalleled visibility and accessibility, making it a standout choice for your business.