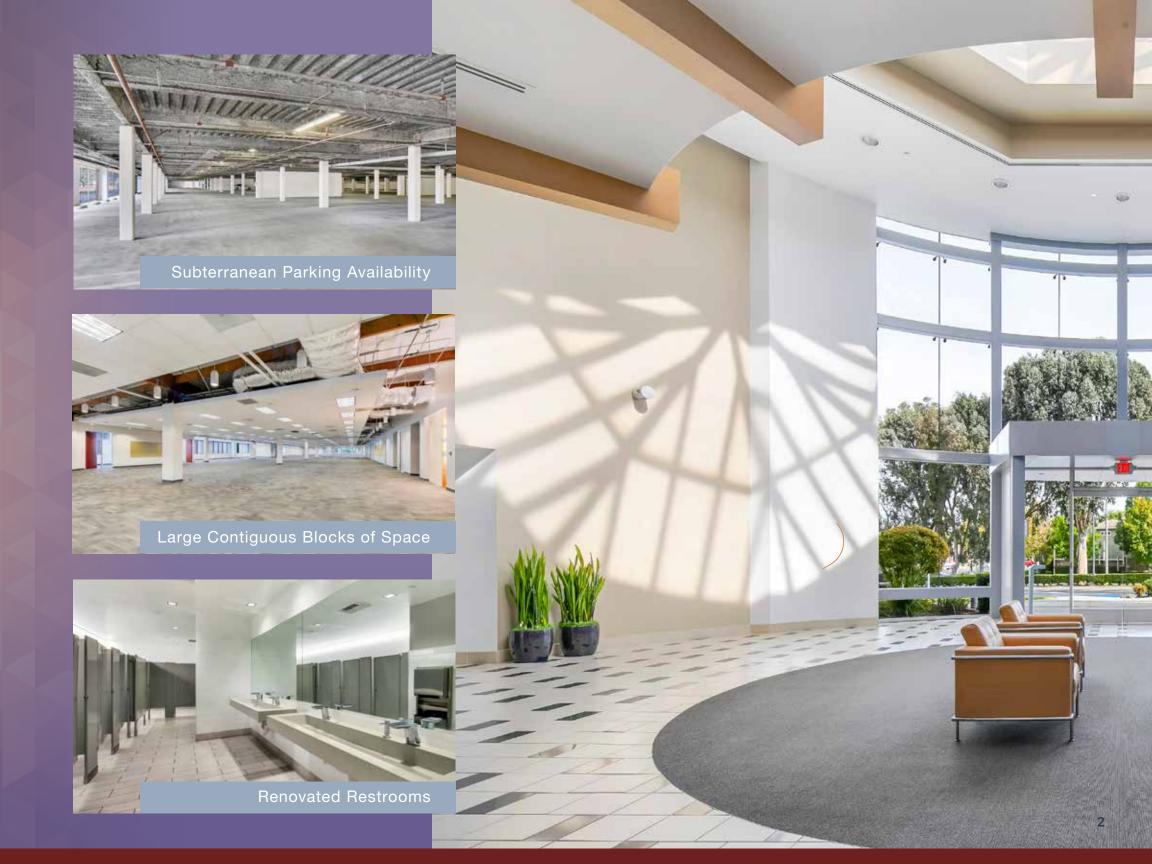

# HIGHLIGHTS

Two Story Office Building

Surface and Subterranean Parking

Recently Renovated in 2020

Above Standard Existing Improvements

Efficient Bay Depths

Close Proximity to Many Amenities

Immediate Access to 57 Freeway