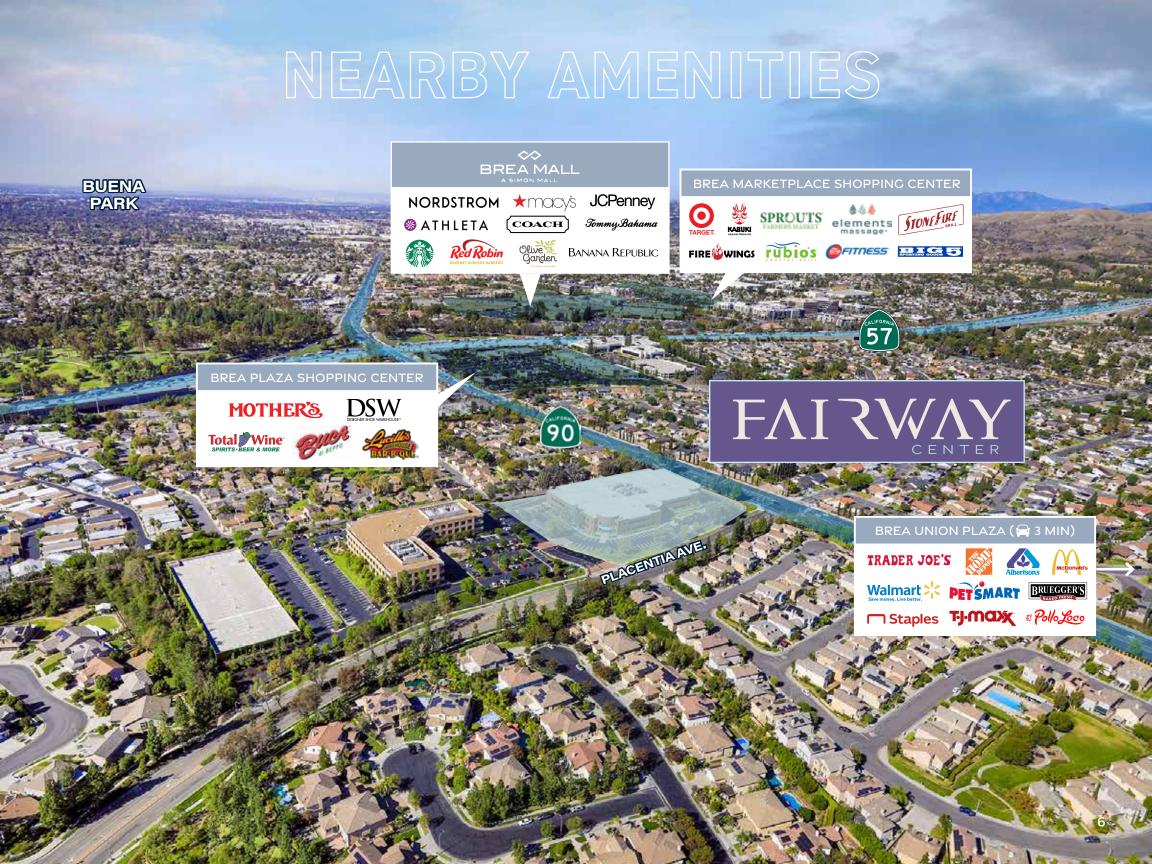

# HIGHLIGHTS

Two Story Office Building

Surface and Subterranean Parking

Recently Renovated in 2020

Above Standard Existing Improvements

Efficient Bay Depths

Close Proximity to Many Amenities

Immediate Access to 57 Freeway