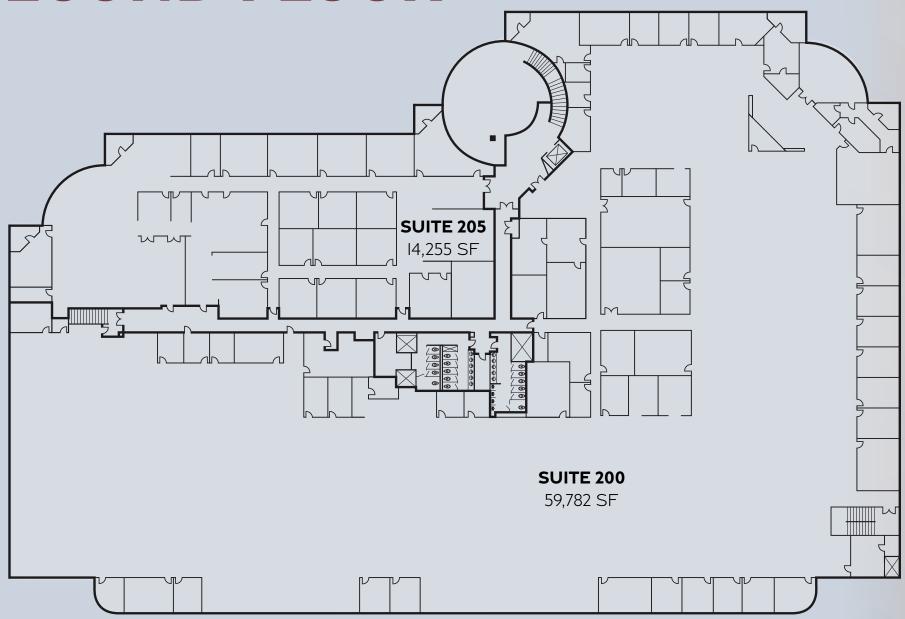

# HIGHLIGHTS



Two Story Office Building



Surface and Subterranean Parking



Recently Renovated in 2020



Above Standard Existing Improvements



Efficient Bay Depths



Close Proximity to Many Amenities



Immediate Access to 57 Freeway



Building Signage Available



Dock High Roll up Door



High Power – 2,500 Amps 480/277V

### FIRST FLOOR



# SECOND FLOOR





### FAIRWAYI 1800 IMPERIAL HIGHWAY | BREA, CA **Richard Sung Taylor Ing** Managing Director Senior Managing Director t 909-974-4061 t 949-608-2178 richard.sung@nmrk.com taylor.ing@nmrk.com CA RE Lic. #01953211 CA RE Lic. #00895164

Corporate License #01355491

**NEWMARK** 

The information contained herein has been obtained from sources deemed reliable but has not been verified and no guarantee, warranty or representation, either express or implied, is made with respect to such information. Terms of sale or lease and availability are subject to change or withdrawal without notice.