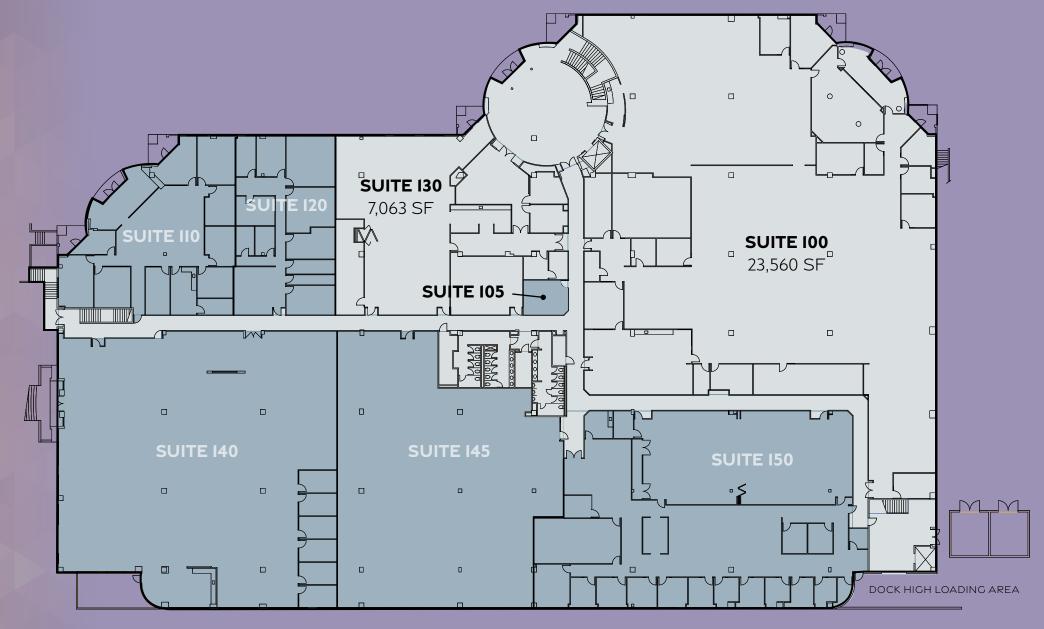

# HIGHLIGHTS



Two Story Office Building



Surface and Subterranean Parking



Recently Renovated in 2020



Above Standard Existing Improvements



Efficient Bay Depths



Close Proximity to Many Amenities



Immediate Access to 57 Freeway



Building Signage Available



Dock High Roll up Door



High Power – 2,500 Amps 480/277V

### FIRST FLOOR



# SECOND FLOOR





### FAIRWAYI 1800 IMPERIAL HIGHWAY | BREA, CA **Richard Sung Taylor Ing** Managing Director Senior Managing Director t 909-974-4061 t 949-608-2178 richard.sung@nmrk.com taylor.ing@nmrk.com CA RE Lic. #01953211 CA RE Lic. #00895164

Corporate License #01355491

**NEWMARK** 

The information contained herein has been obtained from sources deemed reliable but has not been verified and no guarantee, warranty or representation, either express or implied, is made with respect to such information. Terms of sale or lease and availability are subject to change or withdrawal without notice.