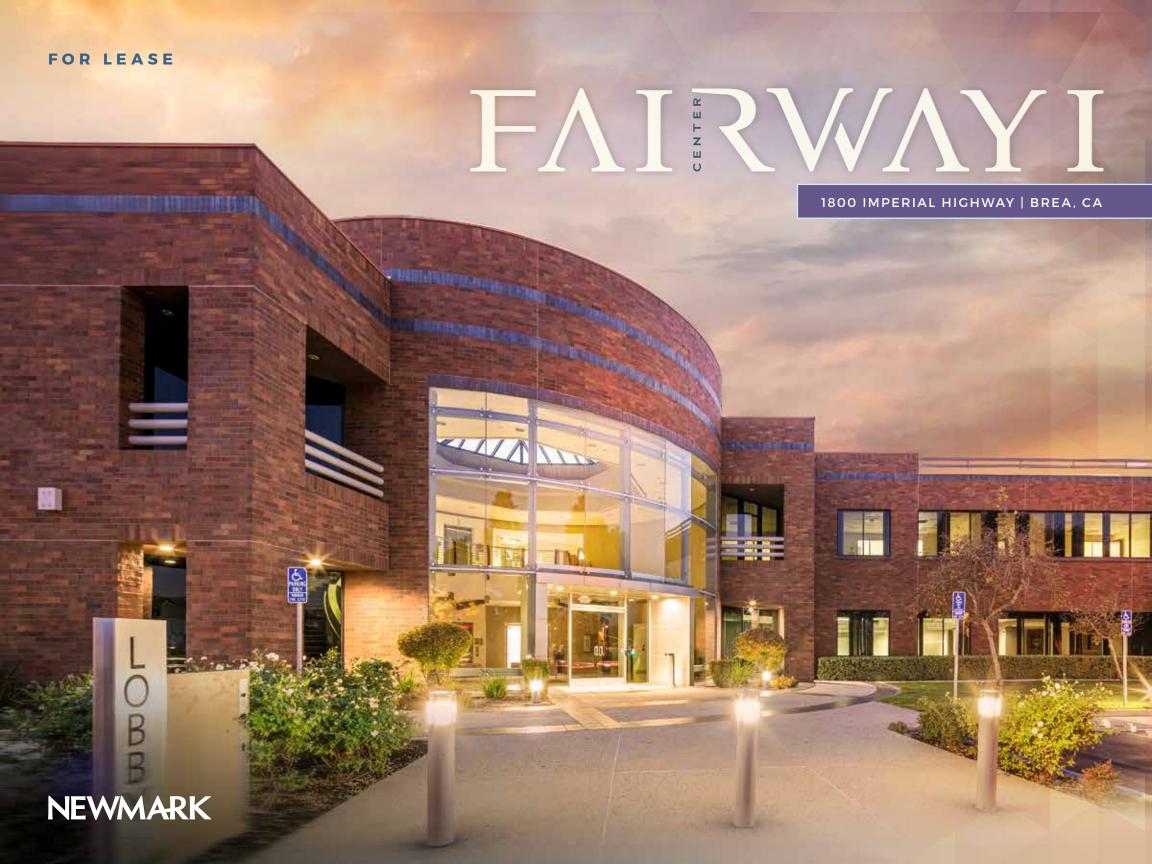

# HIGHLIGHTS

Two Story Office Building

Surface and Subterranean Parking

Recently Renovated in 2020

Above Standard Existing Improvements

Efficient Bay Depths

Close Proximity to Many Amenities

Immediate Access to 57 Freeway

Building Signage Available

Dock High Roll up Door

High Power – 2,500 Amps 480/277V