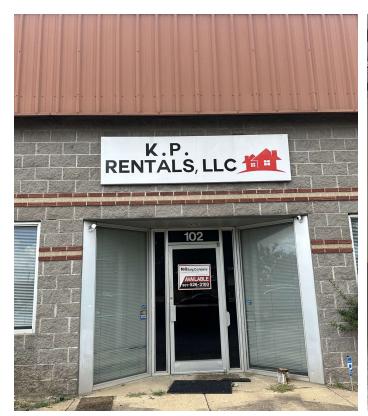

### **Property Features**

• Suite 102: 2,145 SF

• Asking rent per SF: \$7.83

• Rent per month: \$1,400

Reception

1 office

1 private restroom

Warehouse