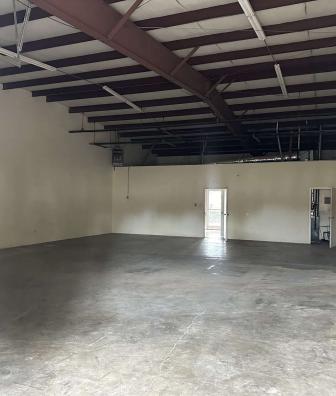

### **Property Features**

• Suite 102: 2,145 SF

• Asking rent per SF: \$7.83

• Rent per month: \$1,400

Reception

1 office

1 private restroom

Warehouse

· Dock high door

 Minutes from BNSF Intermodal Railway &Close to Memphis International Airport

For more information: