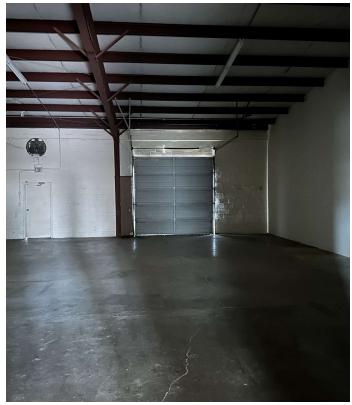

### **Property Features**

• Suite 102: 2,145 SF

• Asking rent per SF: \$7.83

• Rent per month: \$1,400

Reception

1 office

1 private restroom

Warehouse

· Dock high door

 Minutes from BNSF Intermodal Railway &Close to Memphis International Airport

For more information: