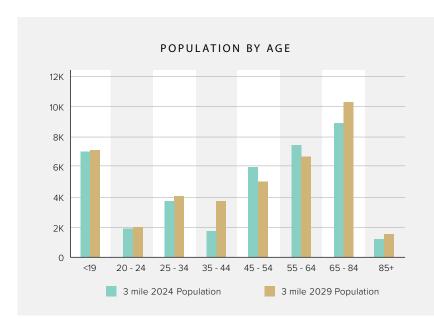

#### SUMMARY

|                             | 3 mile | 5 mile  |
|-----------------------------|--------|---------|
| 2024 Population             | 36,110 | 144,529 |
| 2010 Population             | 36,848 | 143,998 |
| 2029 Population Projection  | 35,651 | 142,982 |
| Annual Growth 2010-2020     | 0.5%   | 0.22%   |
| Annual Growth 2023-2028     | -0.26% | -0.21%  |
| Median Age                  | 53.4   | 46.3    |
| Bachelor's Degree or Higher | 59%    | 52%     |
| U.S. Armed Forces           | 11     | 119     |