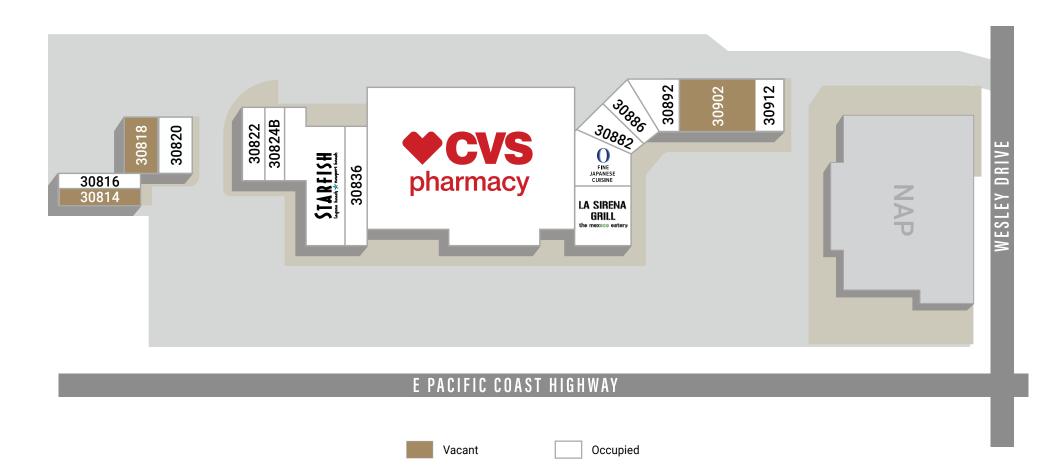

## ALISO CREEK TENANT DIRECTORY

| UNIT   | TENANT                    | UNIT            | TENANT                  | UNIT  | TENANT               |
|--------|---------------------------|-----------------|-------------------------|-------|----------------------|
| 30814  | Available (1,125 SF)      | 30824B          | Lovely Nails Boutique   | 30882 | Pure Pilates         |
| 30816  | Aliso Beach Animal Clinic | 30832<br>30824A | Starfish                | 30886 | Fantastic Sam's      |
| 30818  | Available (1,668 SF)      | 30836           | Hand & Stone Massage    | 30892 | Sunny Fresh Cleaners |
| 30820  | Rapport Coffee            | 30842           | CVS                     | 30902 | Available (2,450 SF) |
| 30822  | zPizza                    | 30862           | La Sirena Café          | 30912 | Golden Spoon         |
| 30824A | Lovely Nails              | 30872           | O Fine Japanese Cuisine |       |                      |