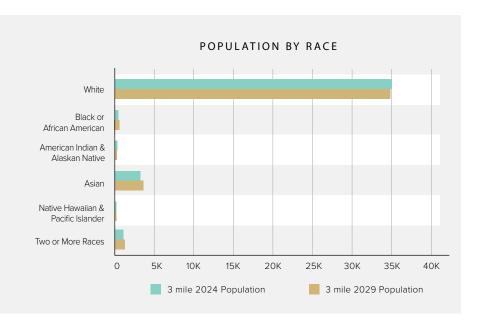

#### RACE & ETHNICITY

|                                | 3 mile | 5 mile  |
|--------------------------------|--------|---------|
| White                          | 35,025 | 122,750 |
| Black                          | 482    | 2,364   |
| American Indian/Alaskan Native | 192    | 868     |
| Asian                          | 2,856  | 17,149  |
| Hawaiian & Pacific Islander    | 41     | 227     |
| Two or More Races              | 1,435  | 6,350   |
| Hispanic Origin                | 3,408  | 21,627  |