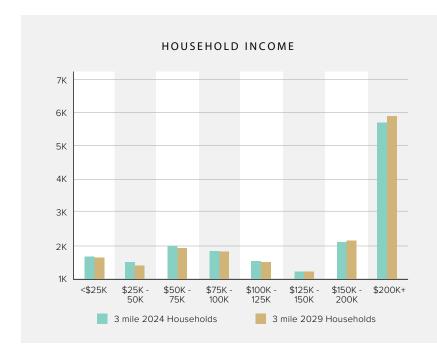

#### HOUSEHOLDS BY INCOME

|                          | 3 mile    | 5 mile    |
|--------------------------|-----------|-----------|
| Average Household Income | \$213,561 | \$190,888 |
| Median Household Income  | \$154,823 | \$139,770 |
| < \$25,000               | 4.8%      | 4.4%      |
| \$25,000 - 50,000        | 7.5%      | 8.1%      |
| \$50,000 - 75,000        | 7.9%      | 9.1%      |

|                       | 3 mile | 5 mile |
|-----------------------|--------|--------|
| \$75,000 - 100,000    | 9.5%   | 8.9%   |
| \$100,000 - \$150,000 | 16.0%  | 19.2%  |
| \$150,000 - 200,000   | 11.6%  | 14.1%  |
| \$200,000+            | 39.8%  | 33.0%  |
| Household Income Base | 16,596 | 59,618 |