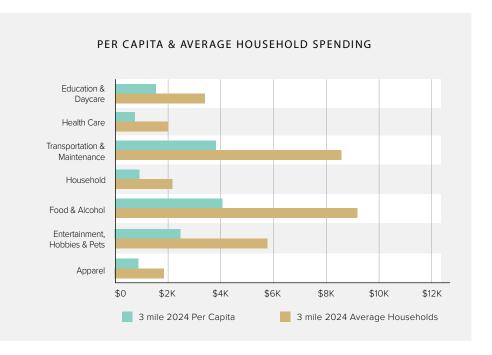

8  | 21,627  |







SHOPPING CENTER

# DEMOGRAPHIC AND INCOME PROFILE LAGUNA BEACH, CA

#### HOUSEHOLDS BY INCOME

|                          | 3 mile    | 5 mile    |
|--------------------------|-----------|-----------|
| Average Household Income | \$213,561 | \$190,888 |
| Median Household Income  | \$154,823 | \$139,770 |
| < \$25,000               | 4.8%      | 4.4%      |
| \$25,000 - 50,000        | 7.5%      | 8.1%      |
| \$50,000 - 75,000        | 7.9%      | 9.1%      |

|                       | 3 mile | 5 mile |
|-----------------------|--------|--------|
| \$75,000 - 100,000    | 9.5%   | 8.9%   |
| \$100,000 - \$150,000 | 16.0%  | 19.2%  |
| \$150,000 - 200,000   | 11.6%  | 14.1%  |
| \$200,000+            | 39.8%  | 33.0%  |
| Household Income Base | 16,596 | 59,618 |







### FOR MORE INFORMATION, CONTACT:

Terrison Quinn / **949 698 1107** terrison.quinn@srsre.com CA Lic. No. 01789657 Casey Mahony / **949 698 1108** casey.mahony@srsre.com
CA Lic. No. 01886184

Adam Handfield / **949 698 1109** adam.handfield@srsre.com CA Lic. No. 01959419