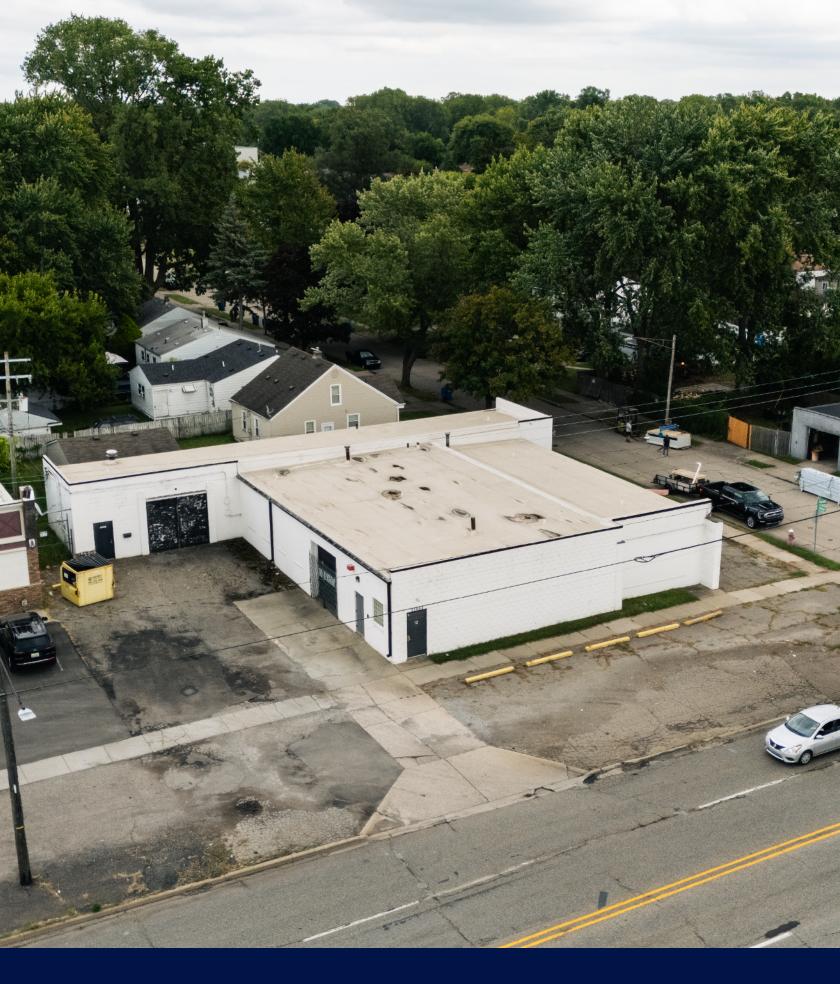

## Industrial Building for SALE

5,980 SQ. FT. | ZONED M-2 | LIGHT MANUFACTURING \$499,900

Currently used as storage with secondary space used as machine shop. Additional office space in front of building. Ideal for manufacturing, fabrication or other industrial uses. Convenient location with easy access to I-75. No existing lease. Capable of holding 2 separate tenants as there are separate dedicated entrances.

BUILT 1948 | NEW ROOF 2020 | OFFICE SPACE | SLAB | 3 PHASE POWER (2) 10' DOORS | (2) ENTRANCES | STORM DRAIN | SPACE HEATER

LOT SIZE: 121' x 95' | 0.26 ACRES

For SHOWINGS or additional information, please contact listing agent at (248) 974-7968 or JWOOD@signaturesothebys.com