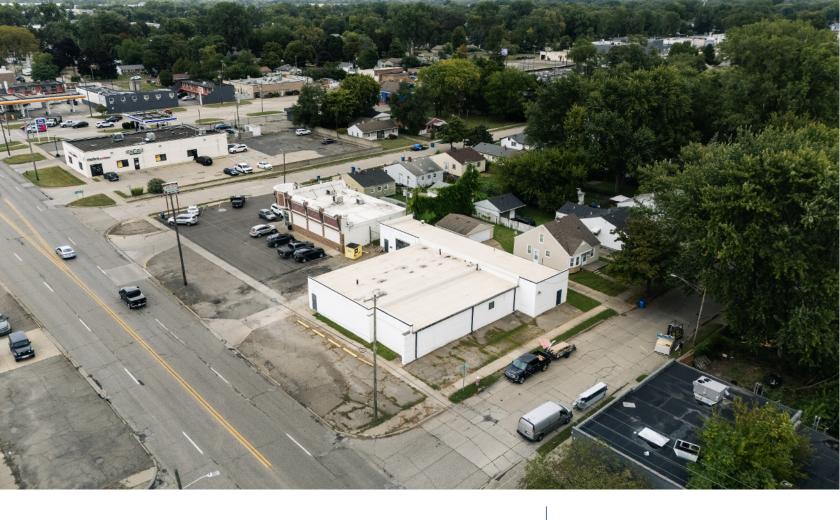

## Industrial Building for SALE

5,980 SQ. FT. | ZONED M-2 | LIGHT MANUFACTURING \$499,900

Currently used as storage with secondary space used as machine shop. Additional office space in front of building. Ideal for manufacturing, fabrication or other industrial uses. Convenient location with easy access to I-75. No existing lease. Capable of holding 2 separate tenants as there are separate dedicated entrances.

BUILT 1948 | NEW ROOF 2020 | OFFICE SPACE | SLAB | 3 PHASE POWER (2) 10' DOORS | (2) ENTRANCES | STORM DRAIN | SPACE HEATER

LOT SIZE: 121' x 95' | 0.26 ACRES

For SHOWINGS or additional information, please contact listing agent at (248) 974-7968 or JWOOD@signaturesothebys.com