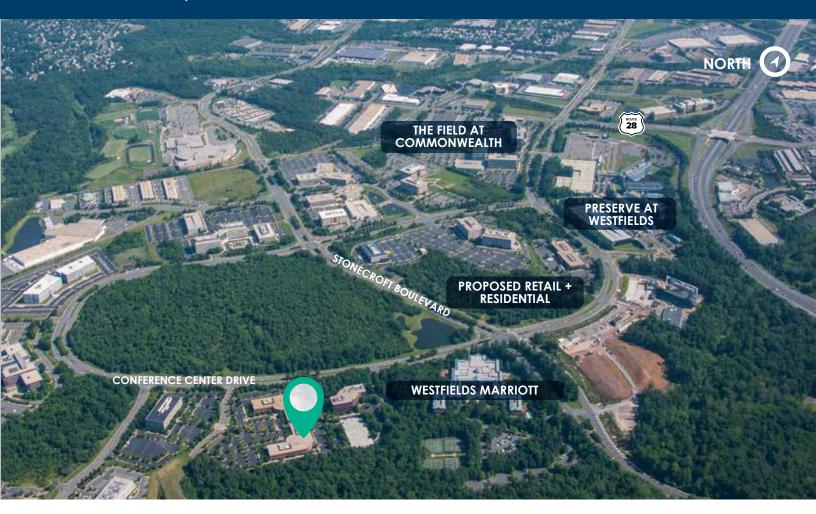

# 14850 CONFERENCE CENTER DRIVE

**Building Size:** 70,757 SF

**Building Type:** Class A

Stories: 2

Parking Ratio: 4/1,000 SF

Fitness center

Nearby golf course, hotel, jogging trail, restaurants + day care center

#### Minutes from Dulles International Airport

| Dulles International Airport     | 4 miles    |
|----------------------------------|------------|
| Reston Town Center               | 7 miles    |
| Tysons, VA                       | 12 miles   |
| Fort Belvoir                     | 19 miles   |
| Downtown Washington, DC          | 21 miles   |
| Reagan National Airport Location | 21.5 miles |