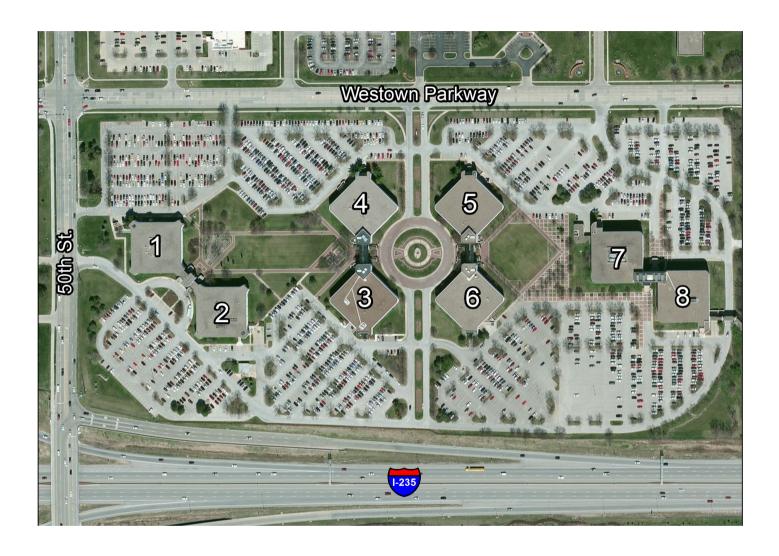

tures**

- Building & monument signage opportunities
- Plentiful, free parking
- Private fiber network faster connectivity and low costs
- Card access security available
- Striking Class A lobby
- Attractive landscaping, fountains, sculptures, outdoor seating & plaza areas
- Highly visible from I-235





## **Park Ammenities**

- On-site professional property management
- Brand new state of the art fitness center with locker rooms, conference room, training center, coffee bar and veranda
- Immediate access to I-235, 50th Street interchange & Westown Parkway
- Ideal West Des Moines business location near malls, restaurants, hotels & banking
- Flexibility to accommodate expansion
- Space planning/design, technology, construction & move coordination services available

## **Park Overview**