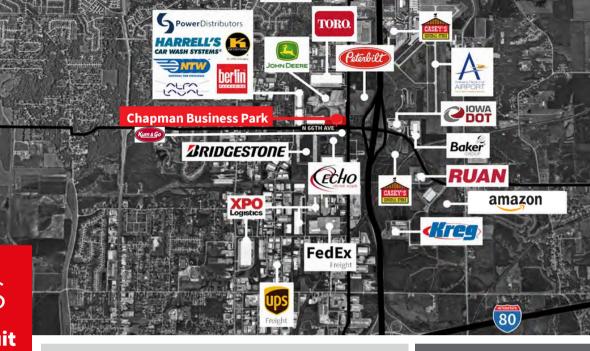

# **Chapman Business Park**

NE 66th Ave. & SE Delaware Ave. | Ankeny, Iowa 50021

### **Chapman Business Park**

## NE 66th Ave. & SE Delaware Ave.

Ankeny, Iowa 50021