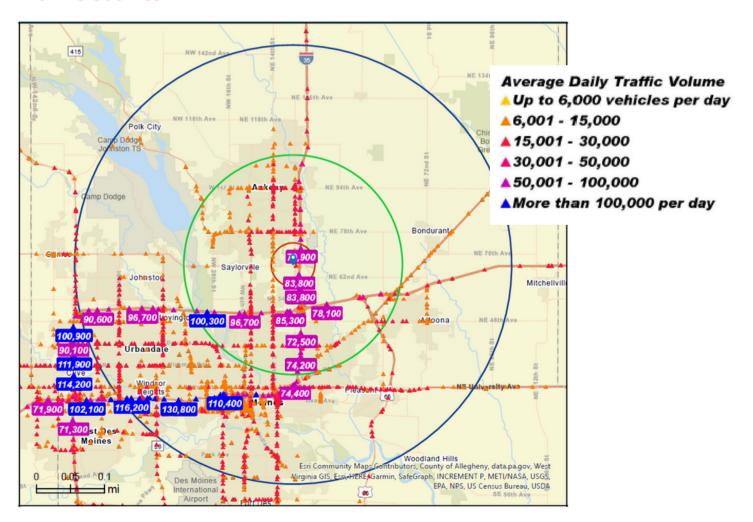

facility



± 13.4 miles to Des Moines Int'l. Airport

### Site plan



## 7.04 acres





### **Demographics**



| Population                         | 3 Mile | 5 Miles | 10 Miles |
|------------------------------------|--------|---------|----------|
| Total population                   | 23,781 | 101,564 | 403,638  |
| Median age                         | 37     | 37      | 36       |
| Population annual rate (2023-2028) | 0.84%  | 0.64%   | 0.67%    |



| Households & income       | 3 Mile    | 5 Miles  | 10 Miles  |
|---------------------------|-----------|----------|-----------|
| Total households          | 9,034     | 39,872   | 162,475   |
| Average households income | \$109,931 | \$97,259 | \$100,785 |

Demographic data based on Esri forecasts for 2023

### **Traffic counts**



## NE 66th Ave. & SE Delaware Ave.

Ankeny, Iowa 50021



#### **Contact**

### Marcus R. Pitts, CCIM, SIOR

Senior Managing Director +1 515 556 4727 marcus.pitts@jll.com

### **Austin Hedstrom, SIOR**

Executive Vice President +1 515 414 1767 austin.hedstrom@jll.com

#### **Tanner Hedstrom**

Vice President +1 515 745 2734 tanner.hedstrom@jll.com



ill.com/des-moines