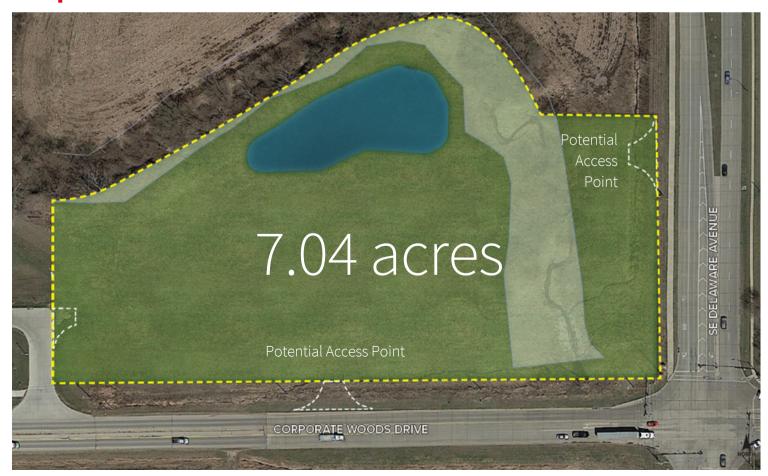

ht Industrial (M-1)
- Optimal access onto Delaware Avenue
- Close-proximity to Interstate 35

## 7.04 acres

# **(III)** JLL RYAN

### **Chapman Business Park**

### **Property details**

Available: 7.04 acres

Sale price: \$4.50 PSF (\$1,379,980.80) Building size: Facilities up to 37,500 SF

Zoning: Light Industrial (M-1)

• Optimal access onto Delaware Avenue

• Close-proximity to Interstate 35

Access: Interstate 35 < 0.5 miles

Interstate 80 < 2.3 miles Interstate 235 < 2.5 miles

Regional Ames | 28 miles

proximity: Cedar Rapids | 115 miles

Omaha | 140 miles



± 0.5 miles to I-35



± 1.2 miles to FedEx freight facility



± 2.5 miles to Ankeny Regional Airport



± 1.2 miles to I-80



± 1.2 miles to UPS freight facility



± 13.4 miles to Des Moines Int'l. Airport

### Site plan



## 7.04 acres





### **Demographics**



| Population                         | 3 Mile | 5 Miles | 10 Miles |
|------------------------------------|--------|---------|----------|
| Total population                   | 23,781 | 101,564 | 403,638  |
| Median age                         | 37     | 37      | 36       |
| Population annual rate (2023-2028) | 0.84%  | 0.64%   | 0.67%    |



| Households & income       | 3 Mile    | 5 Miles  | 10 Miles  |
|---------------------------|-----------|----------|-----------|
| Total households          | 9,034     | 39,872   | 162,475   |
| Average households income | \$109,931 | \$97,259 | \$100,785 |

Demographic data based on Esri forecasts for 2023

### **Traffic counts**



## NE 66th Ave. & SE Delaware Ave.

Ankeny, Iowa 50021



#### **Cont