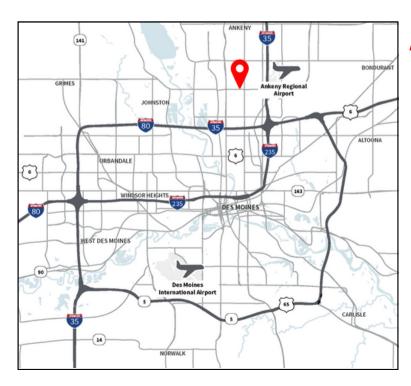

Access: Interstate 35 < 0.5 miles

Interstate 80 < 2.3 miles Interstate 235 < 2.5 miles

Regional Ames | 28 miles

proximity: Cedar Rapids | 115 miles

Omaha | 140 miles

± 0.5 miles to I-35

± 1.2 miles to FedEx freight facility

± 2.5 miles to Ankeny Regional Airport

± 1.2 miles to I-80

± 1.2 miles to UPS freight facility

± 13.4 miles to Des Moines Int'l. Airport