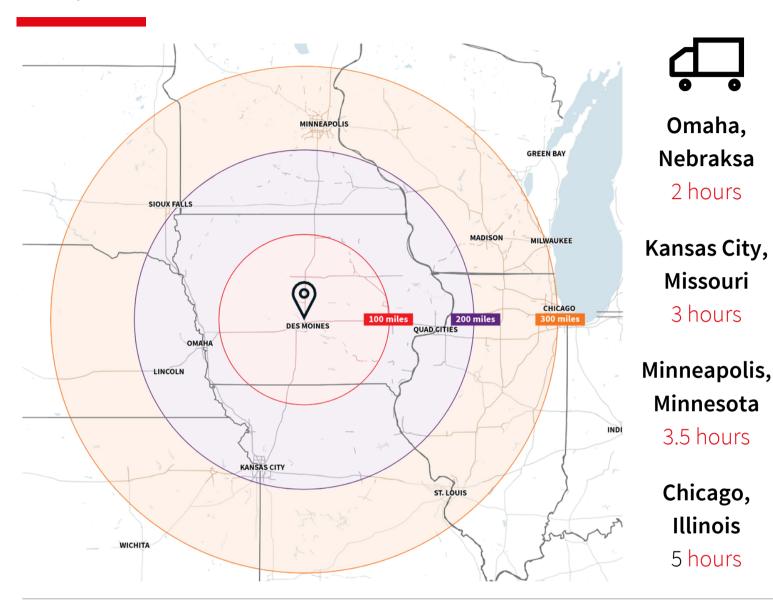

Access: Interstate 35 < 0.5 miles

Interstate 80 < 2.3 miles Interstate 235 < 2.5 miles

Regional Ames | 28 miles

proximity: Cedar Rapids | 115 miles

Omaha | 140 miles

± 0.5 miles to I-35

± 1.2 miles to FedEx freight facility

± 2.5 miles to Ankeny Regional Airport

± 1.2 miles to I-80

± 1.2 miles to UPS freight facility

± 13.4 miles to Des Moines Int'l. Airport