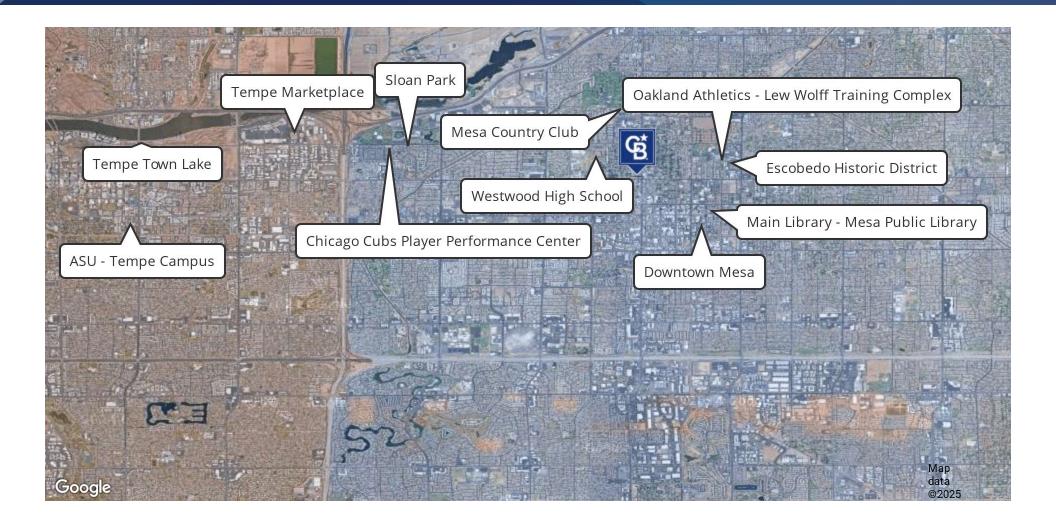

# REGIONAL MAP

## DEVELOPMENT OPPORTUNITY ON COUNTRY CLUB DF

654 North Country Club Drive Mesa, AZ 8520