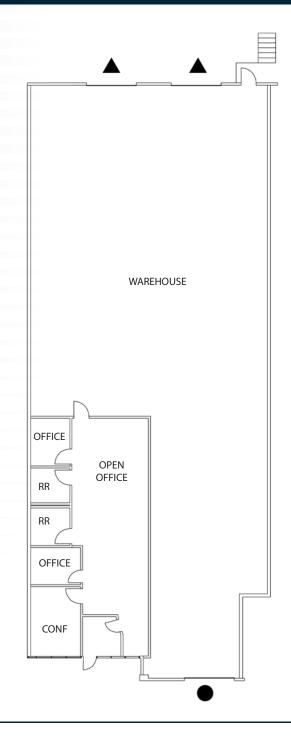

### **FEATURES**

- ±14,509 SF
- ±2,000 SF of Office
- 5 Dock Doors
- 2 Drive in Doors
- \$1.35/SF NNN
- Available Now

For more information please contact: