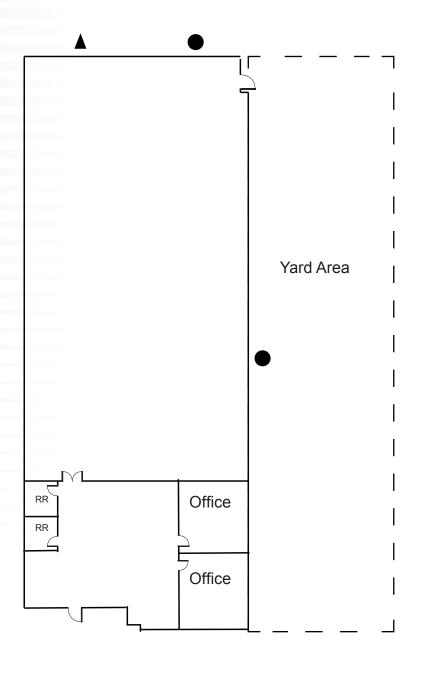

### **FEATURES**

- 11,929 SF
- ±1,030 SF of Office Space
- Five (5) Dock Doors
- One (1) Drive In Door
- ±22'-24' Clear Height
- Corner Unit
- Generous Side Yard Area
- Available December 1, 2024

For more information please contact: