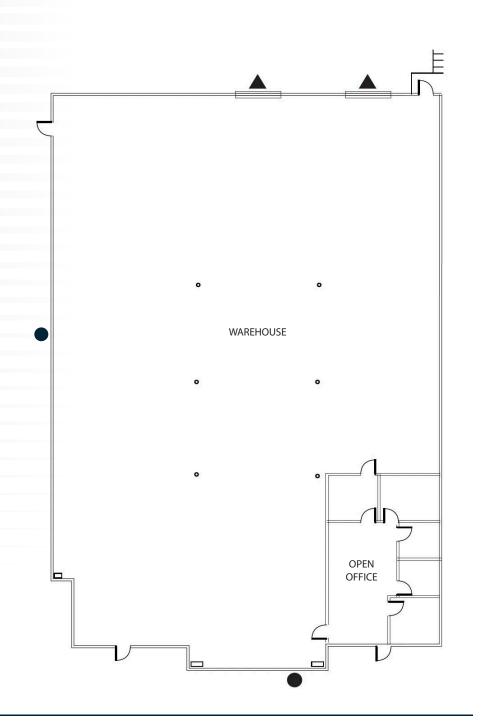

### **FEATURES**

- 11,929 SF
- ±1,030 SF of Office Space
- Five (5) Dock Doors
- One (1) Drive In Door
- ±22'-24' Clear Height
- Corner Unit
- Generous Side Yard Area
- Available December 1, 2024

For more information please contact: