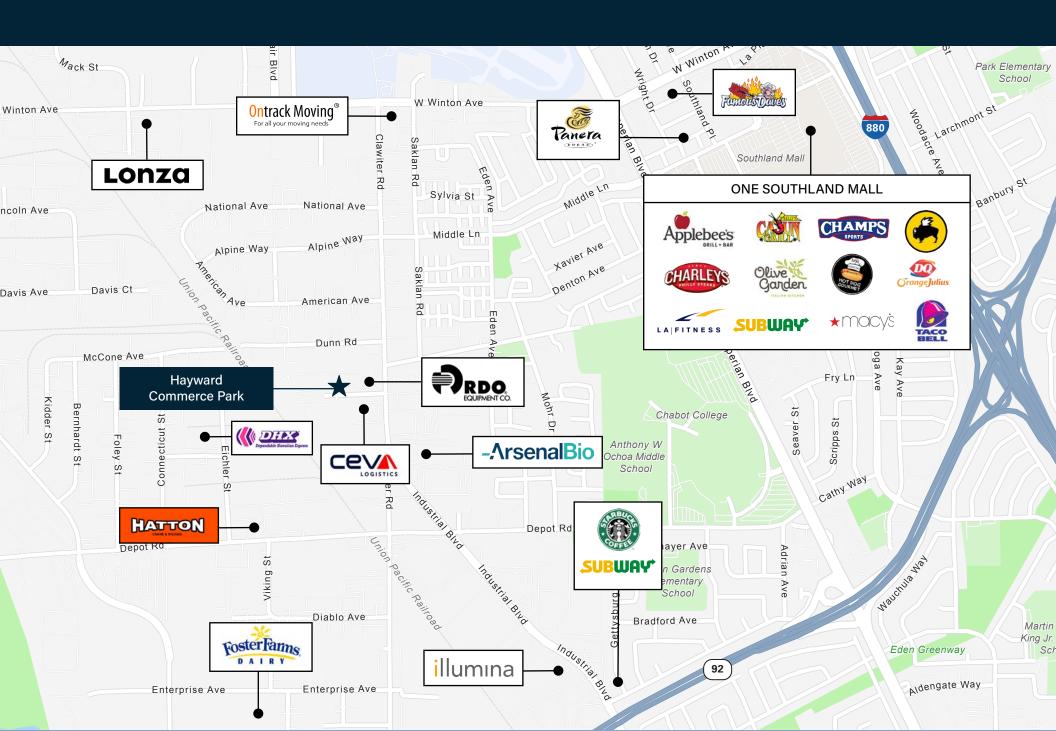

LIC.#01069911

### Dan Dowd, SIOR



### 2149 COMMERCE PLACE

### **FEATURES**

- ±8,860 SF
- ±1,200 SF Office
- 2 Dock Doors
- 1 Drive in Door
- \$1.35 NNN
- Available November 1,

2024





For more information please contact:

#### Steve Kapp, SIOR

Executive Managing Director M 510-543-7822 steve.kapp@nmrk.com LIC.#01069911

### Dan Dowd, SIOR



### 24201 CLAWITER ROAD

### **FEATURES**

- ±4,206 SF
- ±1,000 SF Office
- One (1) Dock Door
- 2 Drive-In Doors
- Clawiter Road Frontage
- Price \$1.55 PSF NNN
- ±2,000 SF Fenced Yard
- Available January 1, 2025





For more information please contact:

#### Steve Kapp, SIOR

Executive Managing Director M 510-543-7822 steve.kapp@nmrk.com LIC.#01069911

#### Dan Dowd, SIOR



# **LOCATION - MAP**



# **AMENITIES AND CORPORATE USER - MAP**