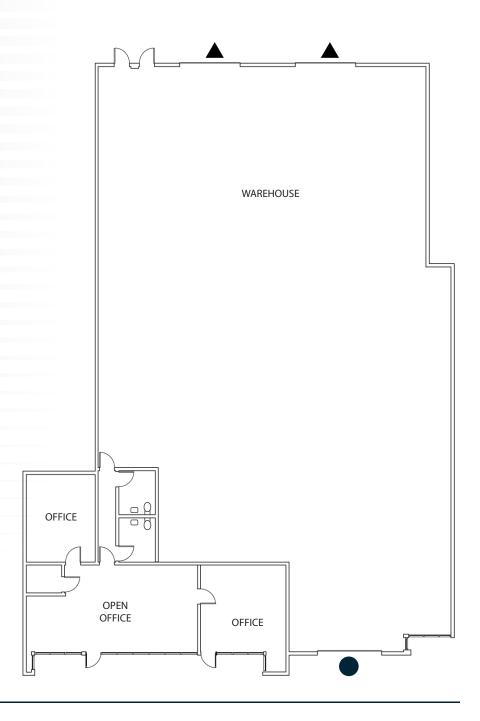

### **FEATURES**

- 11,929 SF
- ±1,030 SF of Office Space
- Five (5) Dock Doors
- One (1) Drive In Door
- ±22'-24' Clear Height
- Corner Unit
- Generous Side Yard Area
- Available December 1, 2024

For more information please contact: