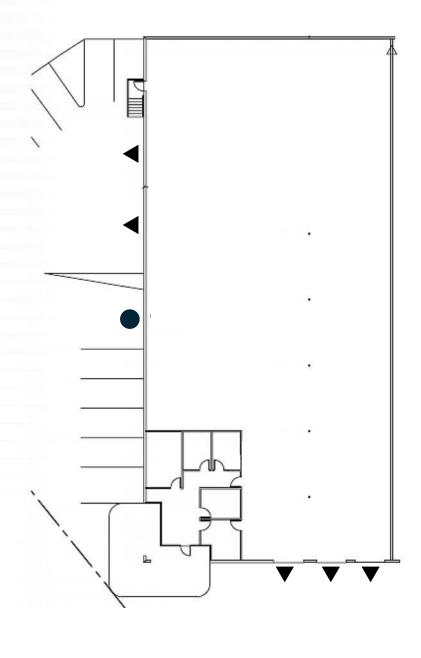

### **FEATURES**

- ±14,509 SF
- ±2,000 SF of Office
- 5 Dock Doors
- 2 Drive in Doors
- \$1.35/SF NNN
- Available Now

For more information please contact:

### **FEATURES**

- 11,929 SF
- ±1,030 SF of Office Space
- Five (5) Dock Doors
- One (1) Drive In Door
- ±22'-24' Clear Height
- Corner Unit
- Generous Side Yard Area
- Available December 1, 2024

For more information please contact:

### **FEATURES**

- ±5,708 SF
- ±900 SF of Office
- 2 Dock Doors
- 1 Drive in Door
- \$1.45/SF NNN
- Available Now

For more information please contact:

# FEATURES

- ±9,456 SF
- ±800 SF Office
- 2 Dock Doors
- 2 Drive in Door
- \$1.40 NNN
- Corner Unit
- Available Now

For more information please contact:

### **FEATURES**

- ±8,860 SF
- ±1,200 SF Office
- 2 Dock Doors
- 1 Drive in Door
- \$1.35 NNN
- Available November 1,

2024

For more information please contact:

### **FEATURES**

- ±4,206 SF
- ±1,000 SF Office
- One (1) Dock Door
- 2 Drive-In Doors
- Clawiter Road Frontage
- Price \$1.55 PSF NNN
- ±2,000 SF Fenced Yard
- Available January 1, 2025

For more information please contact: