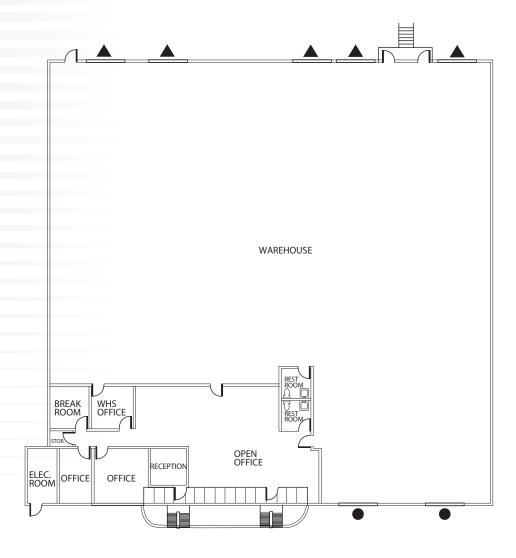

### **FEATURES**

- ±14,509 SF
- ±2,000 SF of Office
- 5 Dock Doors
- 2 Drive in Doors
- \$1.35/SF NNN
- Available Now

For more information please contact:

### **FEATURES**

- 11,929 SF
- ±1,030 SF of Office Space
- Five (5) Dock Doors
- One (1) Drive In Door
- ±22'-24' Clear Height
- Corner Unit
- Generous Side Yard Area
- Available December 1, 2024

For more information please contact:

### **FEATURES**

- ±5,708 SF
- ±900 SF of Office
- 2 Dock Doors
- 1 Drive in Door
- \$1.45/SF NNN
- Available Now

For more information please contact:

# FEATURES

- ±9,456 SF
- ±800 SF Office
- 2 Dock Doors
- 2 Drive in Door
- \$1.40 NNN
- Corner Unit
- Available Now

For more information please contact:

### **FEATURES**

- ±8,860 SF
- ±1,200 SF Office
- 2 Dock Doors
- 1 Drive in Door
- \$1.35 NNN
- Available November 1,

2024

For more information please contact:

### **FEATURES**

- ±4,206 SF
- ±1,000 SF Office
- One (1) Dock Door
- 2 Drive-In Doors
- Clawiter Road Frontage
- Price \$1.55 PSF NNN
- ±2,000 SF Fenced Yard
- Available January 1, 2025

For more information please contact: