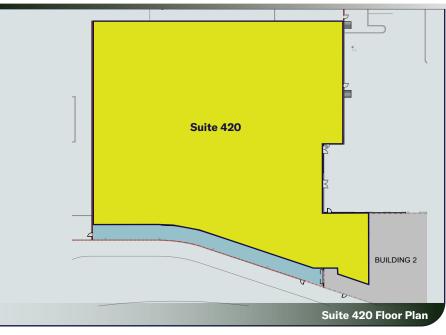

### **PROPERTY LAYOUT**

| SUITE 420 DETAILS |                                     |
|-------------------|-------------------------------------|
| Suite Total SF    | 32,841 SF                           |
| Office SF         | To Suit Tenant                      |
| Dock Loading      | 3 Dock High                         |
| Clear Height      | 20' - 36'                           |
| Sprinklers        | Wet                                 |
| Power             | 800 Amps 480 Volts (more available) |
| Zoning            | Light Industrial (IL)               |
| Temp. Control     | Full HVAC                           |