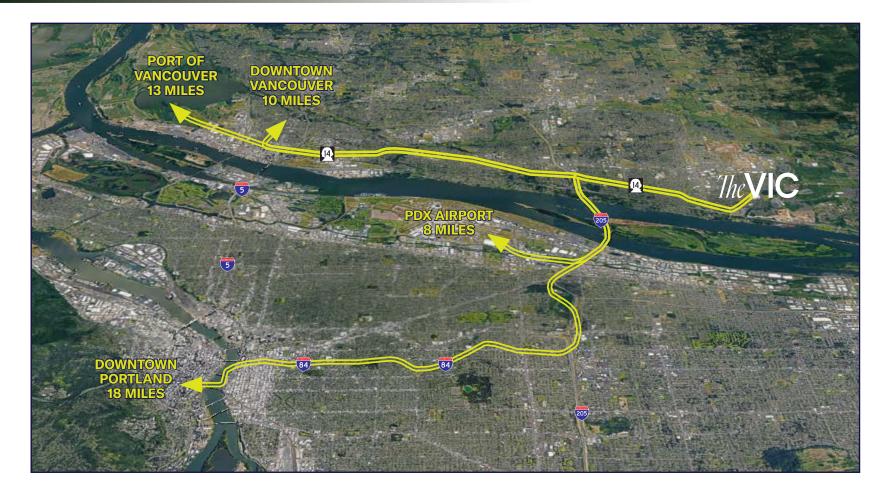

## **PROPERTY LOCATION**

The VIC's prime location offers unparalleled convenience and connectivity for both residents and businesses alike. Situated with easy access to Highway 14, connecting seamlessly to I-205 and I-5, the property enjoys optimal transportation links to major cities and key destinations. Additionally, its close proximity, a mere 8 miles, to the PDX international airport facilitates seamless air travel.