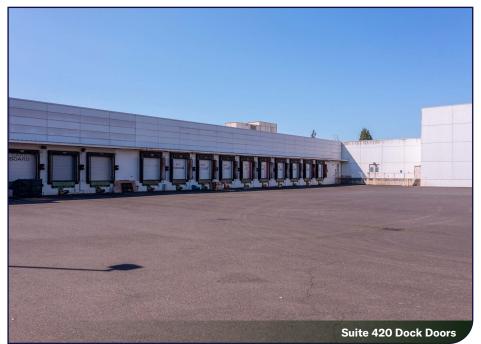

### **PROPERTY LAYOUT**

| SUITE 420 DETAILS |                                     |
|-------------------|-------------------------------------|
| Suite Total SF    | 32,841 SF                           |
| Office SF         | To Suit Tenant                      |
| Dock Loading      | 3 Dock High                         |
| Clear Height      | 20' - 36'                           |
| Sprinklers        | Wet                                 |
| Power             | 800 Amps 480 Volts (more available) |
| Zoning            | Light Industrial (IL)               |
| Temp. Control     | Full HVAC                           |