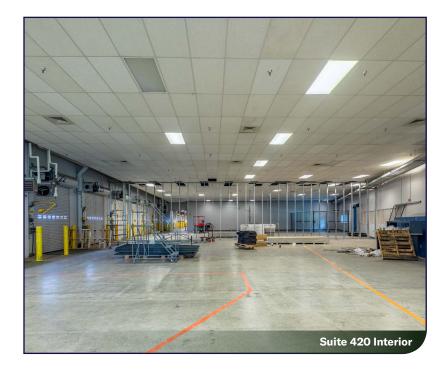

#### 32,841 SF Manufacturing & Flex Space

- · Full HVAC, heavy electrical, floor drains, and air lines
- Dock high door & grade loading for industrial tenants
- Unparalleled convenience & connectivity The VIC is easily accessible from Hwy 14 which connects to I-205 & I-5 facilitating easy travel throughout both Washington & Oregon
- · The Commons campus amenity center for tenants

### **PROPERTY LAYOUT**

| SUITE 420 DETAILS |                                     |
|-------------------|-------------------------------------|
| Suite Total SF    | 32,841 SF                           |
| Office SF         | To Suit Tenant                      |
| Dock Loading      | 3 Dock High                         |
| Clear Height      | 20' - 36'                           |
| Sprinklers        | Wet                                 |
| Power             | 800 Amps 480 Volts (more available) |
| Zoning            | Light Industrial (IL)               |
| Temp. Control     | Full HVAC                           |