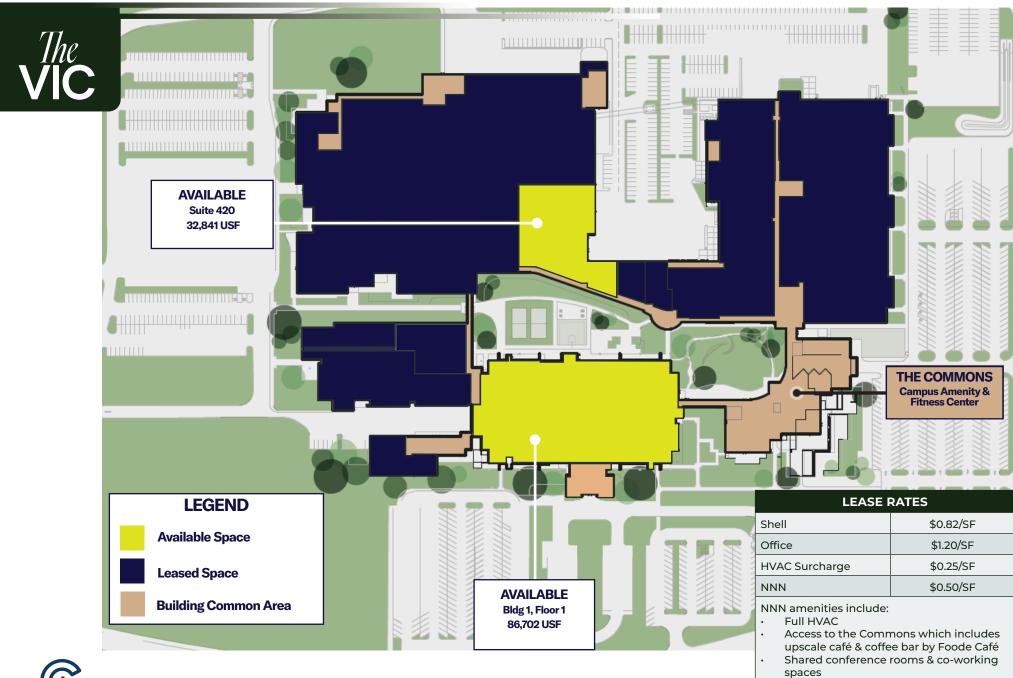

### **PROPERTY LAYOUT**

| SUITE 420 DETAILS |                                     |
|-------------------|-------------------------------------|
| Suite Total SF    | 32,841 SF                           |
| Office SF         | To Suit Tenant                      |
| Dock Loading      | 3 Dock High                         |
| Clear Height      | 20' - 36'                           |
| Sprinklers        | Wet                                 |
| Power             | 800 Amps 480 Volts (more available) |
| Zoning            | Light Industrial (IL)               |
| Temp. Control     | Full HVAC                           |

## SITE PLAN

Access to fitness center & yoga/ meditation studio