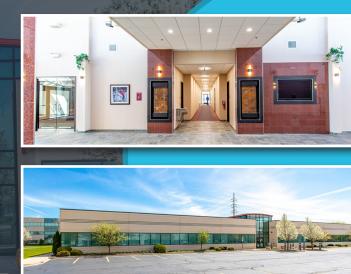

### **BUILDING HIGHLIGHTS**

Available Space: 1,573 SF Asking Rate: \$21.00 PSF/YR MG Single Story with Common Area Restrooms Contemporary Office Spaces Parking Ratio: 4.45/1,000 SF Built in 2004

Versa Real Estate Services | 1 Mid America Plaza, 3rd Floor | Oakbrook Terrace, IL 60181