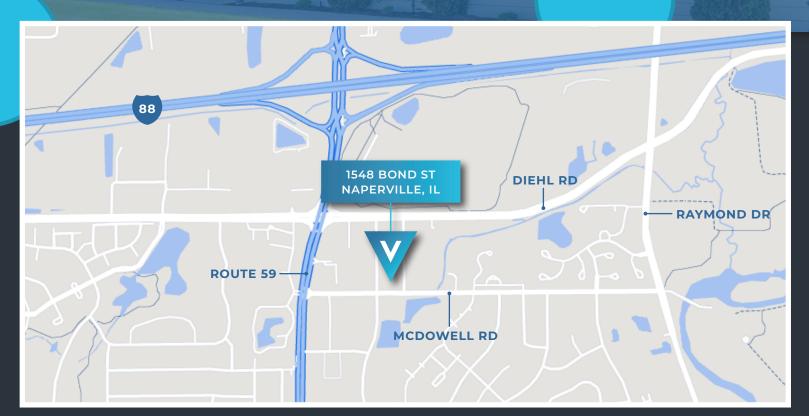

#### **AREA AMENITIES**

Close Proximity to the I-88/Route 59 Exit Large Employment Base in Naperville/Aurora Block from Pace Stop Minutes to Route 59 Metra Numerous Fast Serve and Sit Down Dining Nearby