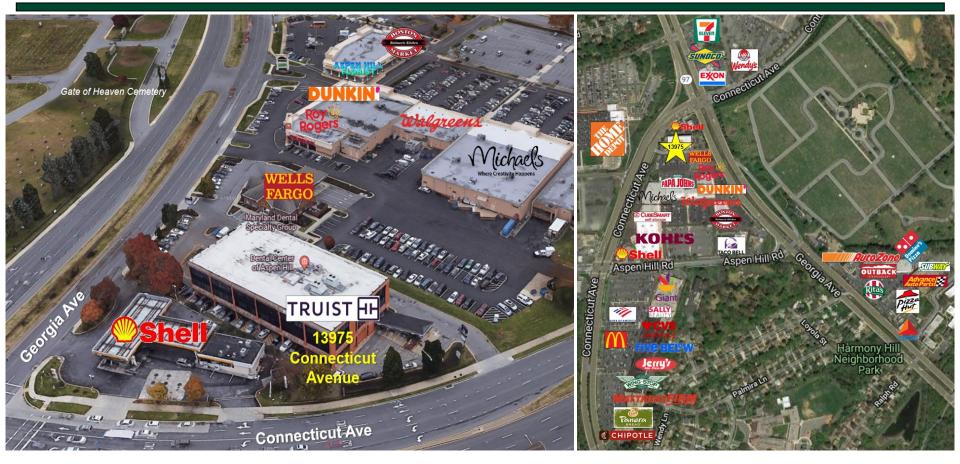

## Conveniently located at the intersection of Connecticut and Georgia Avenue

4849 Rugby Avenue 🔶 Suite 200 🔶 Bethesda, Maryland 20814 🔶 301.961.9696 🔶 Fax 301.656.7661 🔶 www.amrcommercial.com