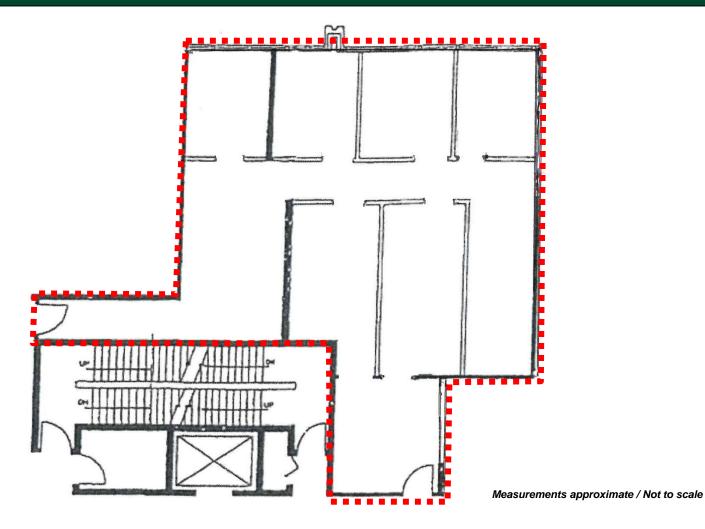

## SPACE FOR LEASE The Truist Building 13975 Connecticut Avenue Suite 210 - 1,700+/- R.S.F.

Aspen Hill, Maryland 20906

- Flexible terms
- Free surface parking
- Superb glass line
- Newly renovated common areas
- 24-hour Datawatch access control
- Onsite banking
- Steps from shops and restaurants

## SPACE FOR LEASE The Truist Building 13975 Connecticut Avenue Suite 210 - 1,700+/- R.S.F. Aspen Hill, Maryland 20906

Although all information furnished is from sources we deem reliable, such information has not been verified and no express representation is made nor is any to be implied as to the accuracy thereof, and it is submitted subject to errors, omissions, or other conditions

## SPACE FOR LEASE The Truist Building 13975 Connecticut Avenue 1,700 R.S.F.

Aspen Hill, Maryland 20906

Although all information furnished is from sources we deem reliable, such information has not been verified and no express representation is made nor is any to be implied as to the accuracy thereof, and it is submitted subject to errors, omissions, or other conditions