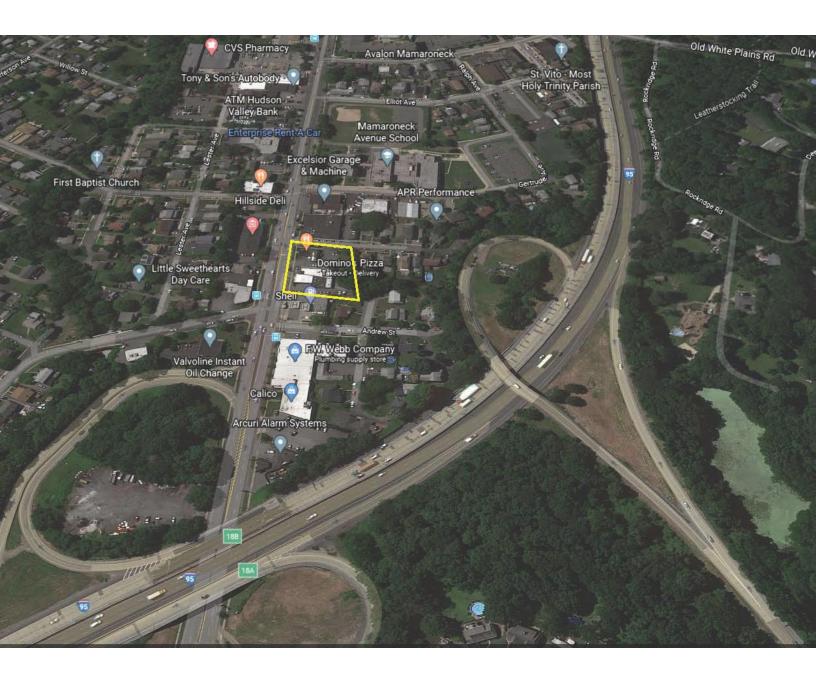

# **Property Features**

» 8,000 SF + 1,900 SF Useable Basement

1,465 SF - Leased to Domino's Pizza - 7/25

2,865 SF - Office Space

3,671 SF - Office/Warehouse Space

- » Zoned C-1. Approx. 3/4 acre
- » 25 On-Site Parking Spaces
- » 11'-12' Ceiling Heights
- » 600 Amps. Sprinklered, Gas Heat. Overhead Garage Door
- » Off Exit 18 of I-95
- » Annual Real Estate Taxes \$47,000
- »Average Daily Traffic Count 19,630

## Мар