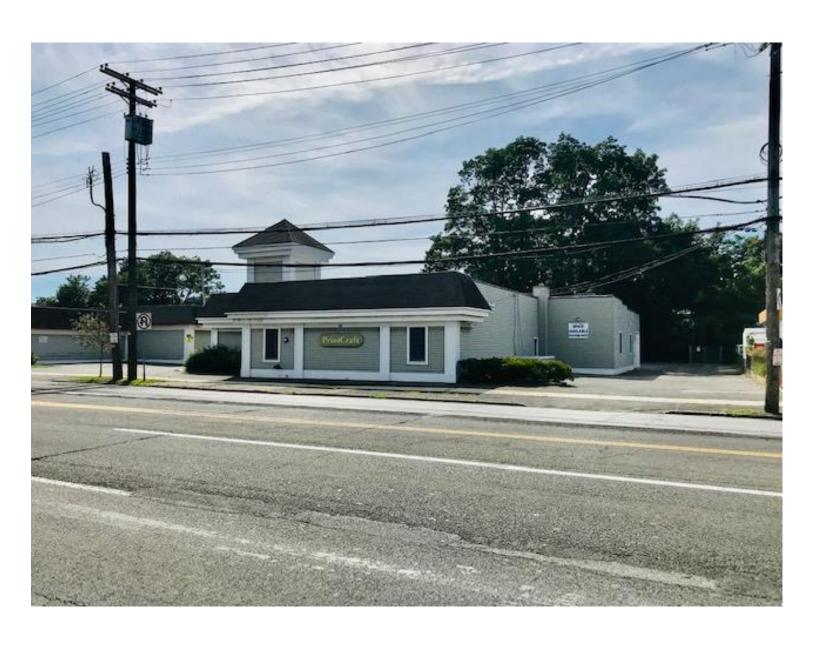

# **Property Features**

» 8,000 SF + 1,900 SF Useable Basement

1,465 SF - Leased to Domino's Pizza - 7/25

2,865 SF - Office Space

3,671 SF - Office/Warehouse Space

- » Zoned C-1. Approx. 3/4 acre
- » 25 On-Site Parking Spaces
- » 11'-12' Ceiling Heights
- » 600 Amps. Sprinklered, Gas Heat. Overhead Garage Door
- » Off Exit 18 of I-95
- » Annual Real Estate Taxes \$47,000
- »Average Daily Traffic Count 19,630