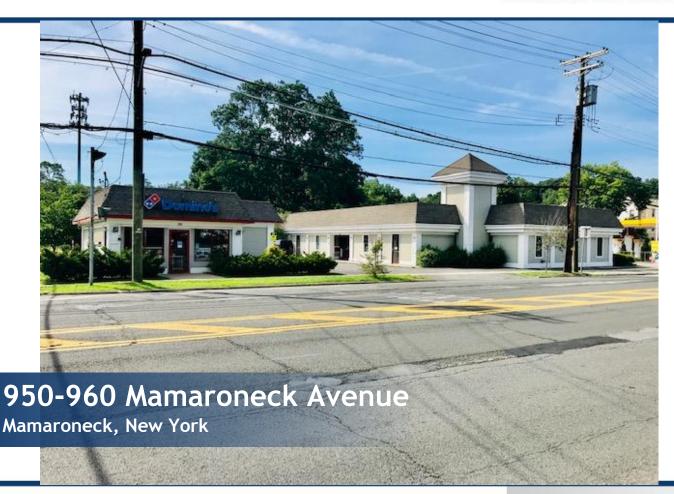

### FOR SALE OR LEASE

# **Property Features**

» 8,000 SF + 1,900 SF Useable Basement

1,465 SF - Leased to Domino's Pizza - 7/25

2,865 SF - Office Space

3,671 SF - Office/Warehouse Space

- » Zoned C-1. Approx. 3/4 acre
- » 25 On-Site Parking Spaces
- » 11'-12' Ceiling Heights
- » 600 Amps. Sprinklered, Gas Heat. Overhead Garage Door
- » Off Exit 18 of I-95
- » Annual Real Estate Taxes \$47,000
- »Average Daily Traffic Count 19,630