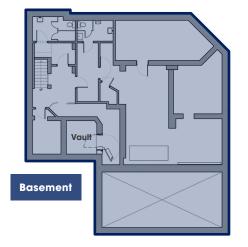

#### Ground Floor 3,018 SF Mezzanine · Basement

**135 Fifth Avenue | 9th Floor** 212.687.2400 www.atlanticretainyc.com **Colleen Morrissey** 212.687.2400 cmorrissey@atlanticretail.com **Joe Mastromonaco** 212.687.2400 jmastromonaco@atlanticretail.com

#### Comments

- Includes Mezzanine & Basement
- Former Chase Bank Private Client Branch
- Gas available to premises
- ${\scriptstyle \circ}$  Walking distance to Larchmont Train Station
- Potential for Outdoor Space