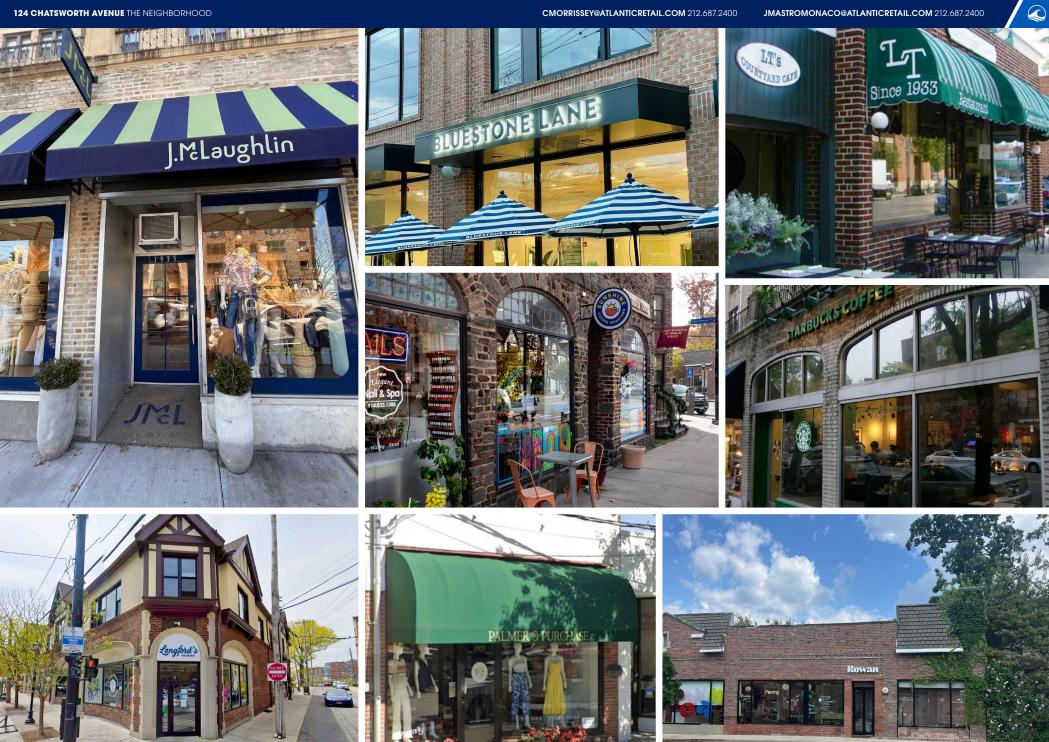

## 124 Chatsworth Avenue

Larchmont, NY | Westchester County

Southwest corner of Chatsworth Avenue & Palmer Avenue in Downtown Larchmont

#### Comments

- Includes Mezzanine & Basement
- Former Chase Bank Private Client Branch
- Gas available to premises
- ${\scriptstyle \circ}$  Walking distance to Larchmont Train Station
- Potential for Outdoor Space