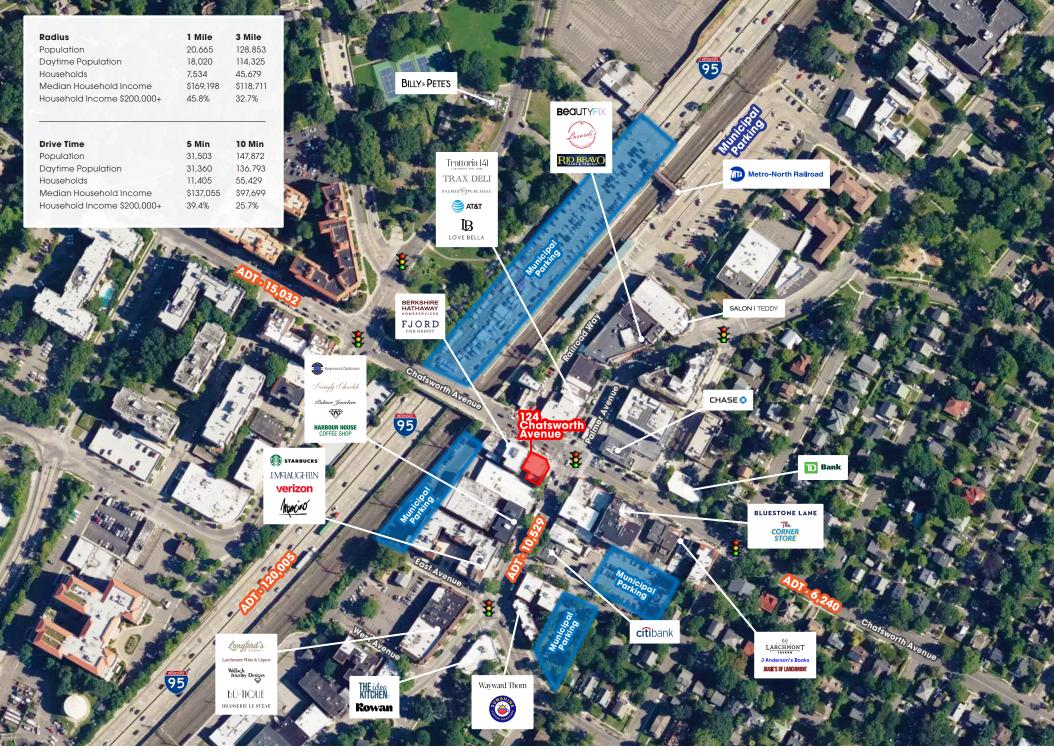

## 124 Chatsworth Avenue

Larchmont, NY | Westchester County

Southwest corner of Chatsworth Avenue & Palmer Avenue in Downtown Larchmont

#### Comments

- Includes Mezzanine & Basement
- Former Chase Bank Private Client Branch
- Gas available to premises
- ${\scriptstyle \circ}$  Walking distance to Larchmont Train Station
- Potential for Outdoor Space