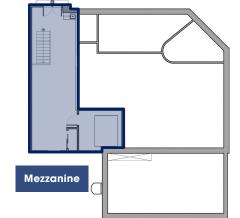

#### Ground Floor 3,018 SF Mezzanine · Basement

**135 Fifth Avenue | 9th Floor** 212.687.2400 www.atlanticretainyc.com **Colleen Morrissey** 212.687.2400 cmorrissey@atlanticretail.com **Joe Mastromonaco** 212.687.2400 jmastromonaco@atlanticretail.com

#### Comments

- Includes Mezzanine & Basement
- Former Chase Bank Private Client Branch
- Gas available to premises
- ${\scriptstyle \circ}$  Walking distance to Larchmont Train Station
- Potential for Outdoor Space