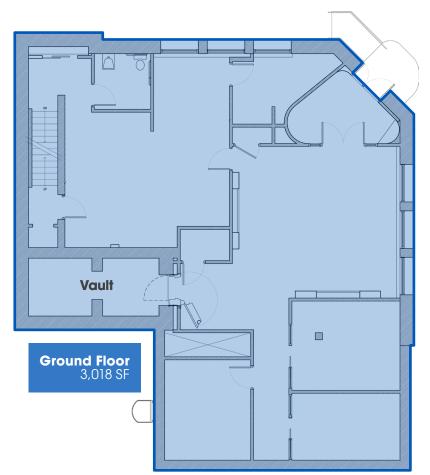

#### Ground Floor 3,018 SF Mezzanine · Basement

**135 Fifth Avenue | 9th Floor** 212.687.2400 www.atlanticretainyc.com **Colleen Morrissey** 212.687.2400 cmorrissey@atlanticretail.com **Joe Mastromonaco** 212.687.2400 jmastromonaco@atlanticretail.com

### Ground Floor 3,018 SF

#### Comments

- Includes Mezzanine & Basement
- Former Chase Bank Private Client Branch
- Gas available to premises
- ${\scriptstyle \circ}$  Walking distance to Larchmont Train Station
- Potential for Outdoor Space