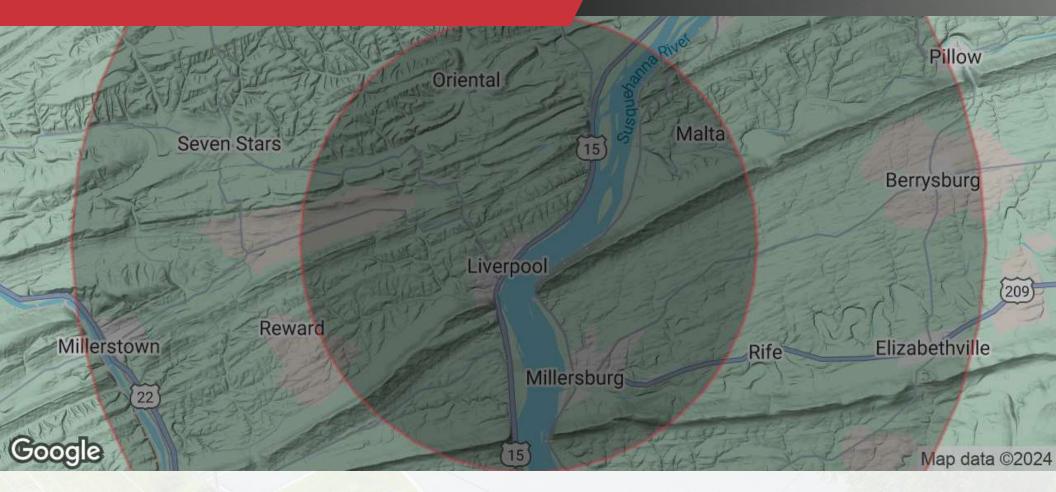

#### LOCATION DESCRIPTION

This Family Dollar store is located 30 miles North of the Pennsylvania State Capital, Harrisburg, on US Route 11/15 with daily traffic counts in excess of 12,000 vehicles per day.