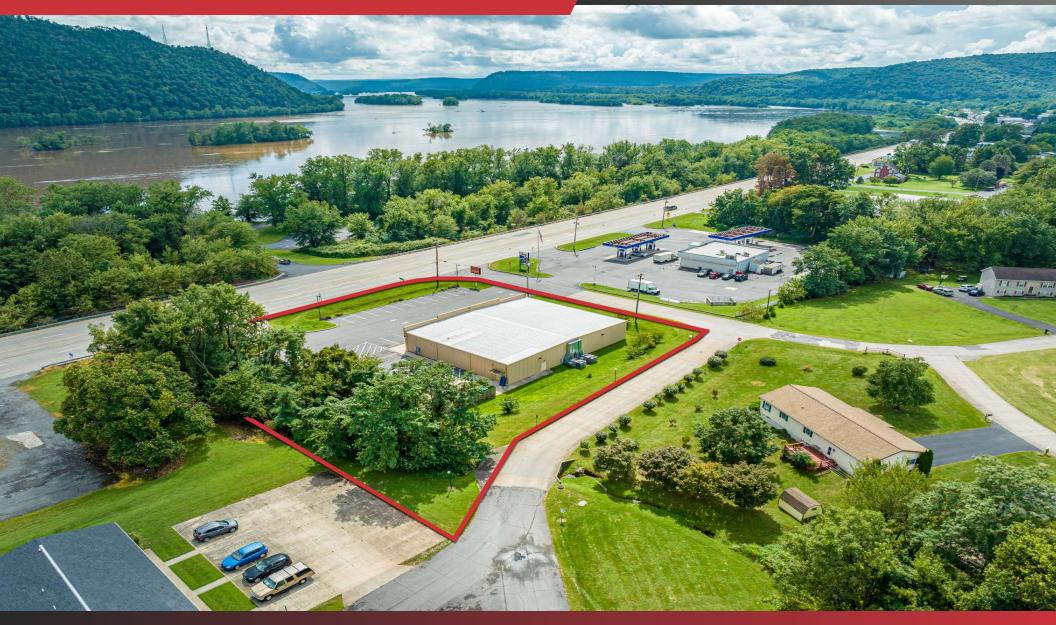

## **1080 SUSQUEHANNA TRAIL** AERIAL PHOTO

## FOR LEASE \$12.50 SF/YR (NNN)

Chris Wilsbach cwilsbach@naicir.com | 717 761 5070

Information concerning this offering comes from sources deemed reliable, but no warranty is made as to the accuracy thereof, and it is submitted subject to errors, omissions, change of price or other conditions, prior sale or lease, or withdrawal without notice. All sizes approximate. PA License #RB024320A

#### LOCATION DESCRIPTION

This Family Dollar store is located 30 miles North of the Pennsylvania State Capital, Harrisburg, on US Route 11/15 with daily traffic counts in excess of 12,000 vehicles per day.