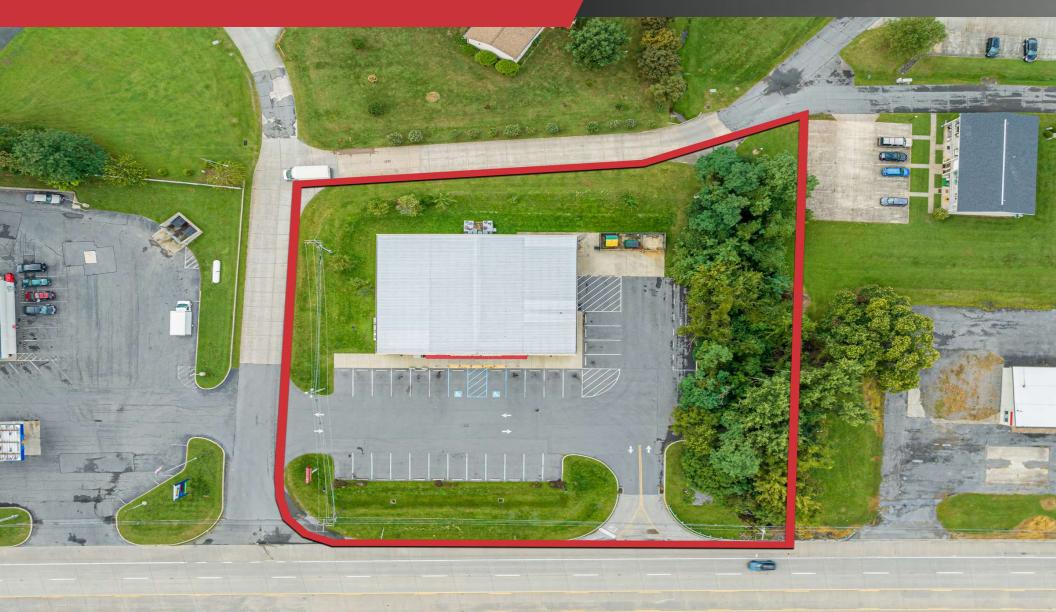

### **1080 SUSQUEHANNA TRAIL AERIAL PHOTO**

## FOR LEASE \$12.50 SF/YR (NNN)

**Chris Wilsbach** cwilsbach@naicir.com | 717 761 5070

Information concerning this offering comes from sources deemed reliable, but no warranty is made as to the accuracy thereof, and it is submitted subject to errors, omissions, change of price or other conditions, prior sale or lease, or withdrawal without notice. All sizes approximate. PA License #RB024320A

#### **PROPERTY DESCRIPTION**

Excellent opportunity to lease 8,000 SF free-standing former Family Dollar store in Liverpool, Perry County, PA. The 1.28 acre parcel includes 30 parking spaces and offers two (2) entrances, including one (1) directly from US Route 11/15. The property is zoned Community Commercial, which allows for multifamily, public community and municipal buildings, some retail businesses, recreational facilities, restaurants and shopping centers, among many other uses.

#### **PROPERTY HIGHLIGHTS**

- 8,000 SF standalone building for turnkey retail use
- 1.28 acre lot offers ample parking
- Located with frontage on US Route 11/15
- Average daily traffic: 5,661 VPD 11/15 northbound
- Average daily traffic: 7,092 VPD 11/15 southbound