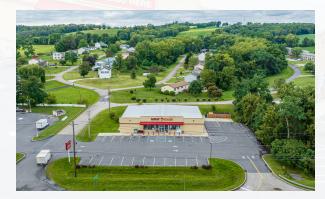

## RETAIL PROPERTY FOR LEASE

## 1080 SUSQUEHANNA TRAIL LIVERPOOL, PA 17045

Chris Wilsbach cwilsbach@naicir.com | 717 761 5070

Information concerning this offering comes from sources deemed reliable, but no warranty is made as to the accuracy thereof, and it is submitted subject to errors, omissions, change of price or other conditions, prior sale or lease, or withdrawal without notice. All sizes approximate. PA License #RB024320A

#### **PROPERTY DESCRIPTION**

Excellent opportunity to lease 8,000 SF free-standing former Family Dollar store in Liverpool, Perry County, PA. The 1.28 acre parcel includes 30 parking spaces and offers two (2) entrances, including one (1) directly from US Route 11/15. The property is zoned Community Commercial, which allows for multifamily, public community and municipal buildings, some retail businesses, recreational facilities, restaurants and shopping centers, among many other uses.