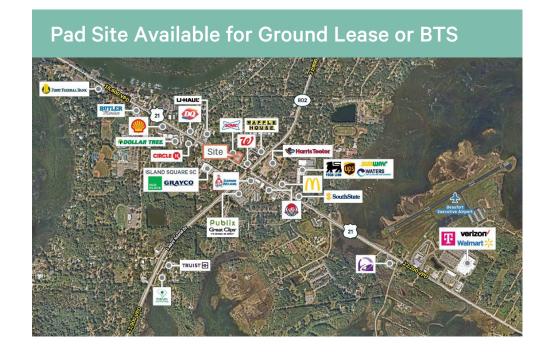

## **Property Highlights**

- ± 0.60 Acres
- Available for Ground Lease or BTS
- Zoned: Commercial
- Frontage: ± 100.25 ft
- Close proximity to a Signalized Intersection
- Utilities Available at site
- Parcel ID: R200-015-00-116C
- Close to major retailers such as Harris Teeter, Publix, Walmart Supercenter, Food Lion, and McDonald's.

## ± 0.60 Acre Pad Site

145 Sea Island Pkwy | Beaufort, SC 29907

| 2024 Demographics | 1 Mile    | 3 Miles   | 5 Miles   |
|-------------------|-----------|-----------|-----------|
| Population        | 1,975     | 16,601    | 39,651    |
| Households        | 748       | 7,423     | 15,760    |
| Average HH Income | \$153,690 | \$113,428 | \$119,718 |