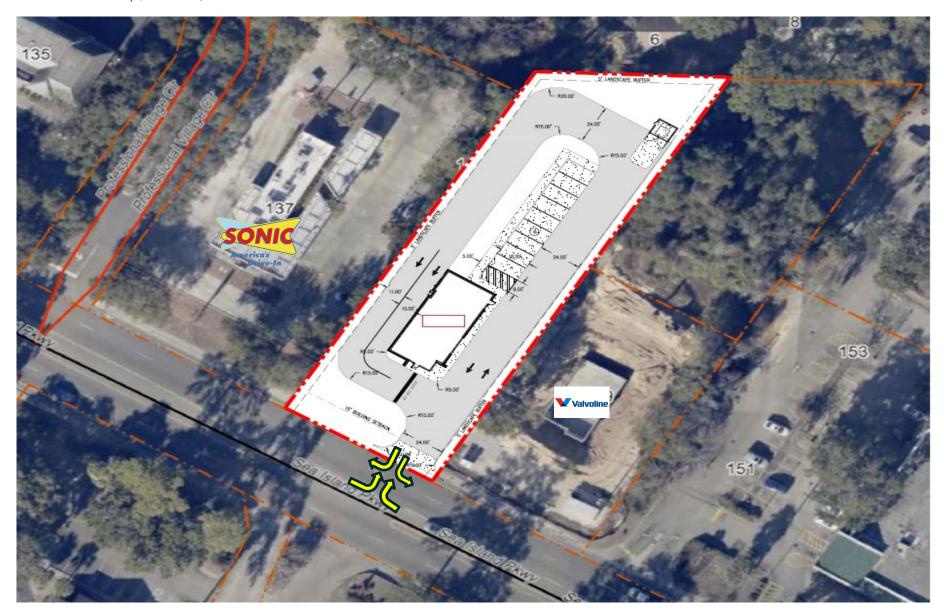

## **Property Highlights**

- ± 0.60 Acres
- Available for Ground Lease or BTS
- Zoned: Commercial
- Frontage: ± 100.25 ft
- Close proximity to a Signalized Intersection
- Utilities Available at site
- Parcel ID: R200-015-00-116C
- Close to major retailers such as Harris Teeter, Publix, Walmart Supercenter, Food Lion, and McDonald's.