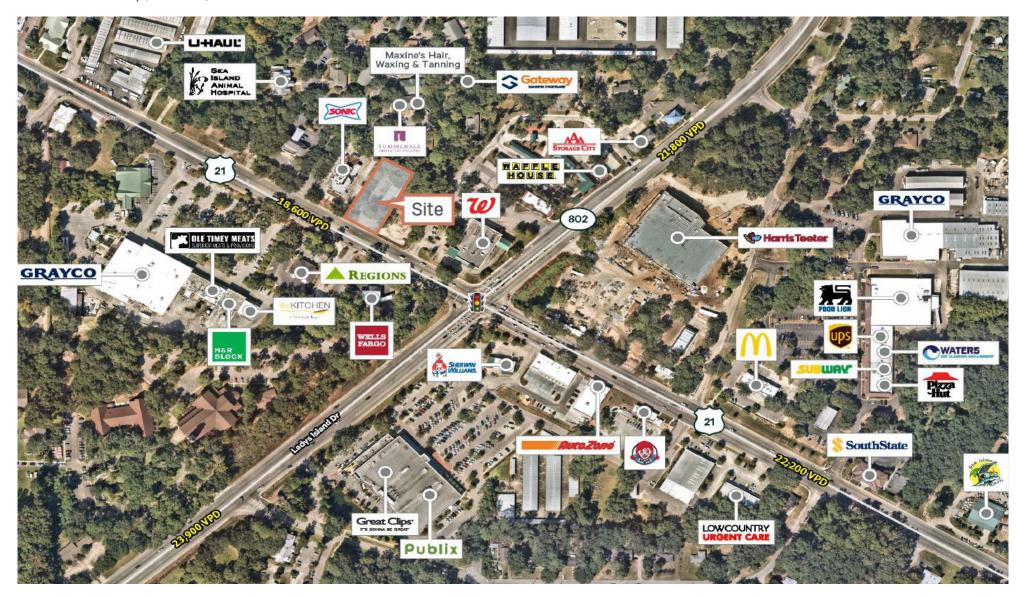

## **Property Highlights**

- ± 0.60 Acres
- Available for Ground Lease or BTS
- Zoned: Commercial
- Frontage: ± 100.25 ft
- Close proximity to a Signalized Intersection
- Utilities Available at site
- Parcel ID: R200-015-00-116C
- Close to major retailers such as Harris Teeter, Publix, Walmart Supercenter, Food Lion, and McDonald's.