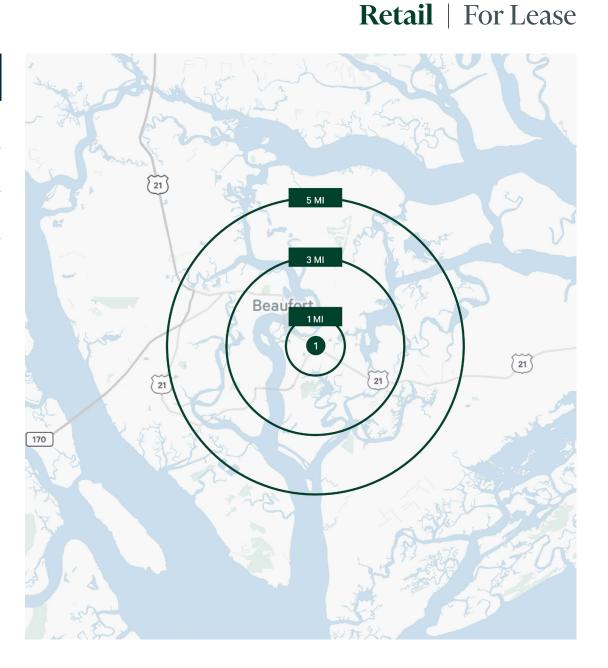

## ± 0.60 Acre Pad Site

145 Sea Island Pkwy | Beaufort, SC 29907

| 2024 Demographics | 1 Mile    | 3 Miles   | 5 Miles   |
|-------------------|-----------|-----------|-----------|
| Population        | 1,975     | 16,601    | 39,651    |
| Households        | 748       | 7,423     | 15,760    |
| Average HH Income | \$153,690 | \$113,428 | \$119,718 |