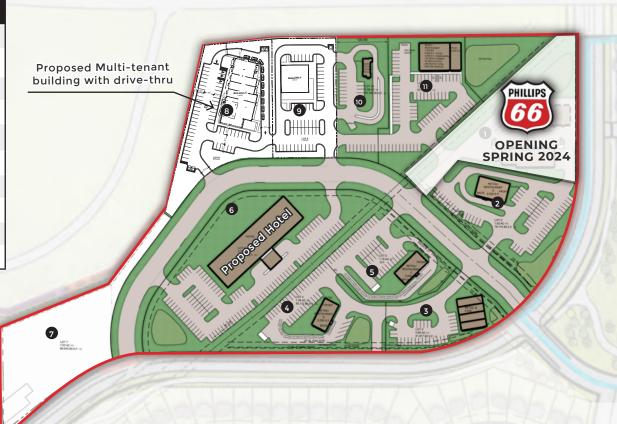

# FOR SALE

0.88

1.45

10

11

#### PHASE 1 SITE PLAN

| LOT | ACRES | SF      | PRICE<br>/SF | PRICE       |
|-----|-------|---------|--------------|-------------|
| 2   | 1.83  | 79,714  | \$15         | \$1,195,722 |
| 3   | 0.96  | 41,817  | \$12         | \$501,811   |
| 4   | 1.38  | 60,112  | \$12         | \$721,353   |
| 5   | 1.19  | 51,836  | \$12         | \$622,036   |
| 6   | 3.00  | 130,680 | \$12         | \$1,568,160 |
| 7   | 1.53  | 66,646  | \$12         | \$799,761   |
| 8   | 1.67  | 72,745  | \$15         | \$1,091,178 |
| 9   | 1.08  | 47,044  | \$15         | \$705,660   |
|     |       |         |              |             |