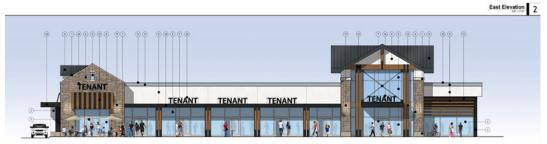

>/SF | PRICE       |
|-----|-------|---------|--------------|-------------|
| 2   | 1.83  | 79,714  | \$15         | \$1,195,722 |
| 3   | 0.96  | 41,817  | \$12         | \$501,811   |
| 4   | 1.38  | 60,112  | \$12         | \$721,353   |
| 5   | 1.19  | 51,836  | \$12         | \$622,036   |
| 6   | 3.00  | 130,680 | \$12         | \$1,568,160 |
| 7   | 1.53  | 66,646  | \$12         | \$799,761   |
| 8   | 1.67  | 72,745  | \$15         | \$1,091,178 |
| 9   | 1.08  | 47,044  | \$15         | \$705,660   |
|     |       |         |              |             |

### W 175th St



M 35,200 SF

\$15

\$15

\$574.980

\$947,430

38.332

63,162



# FOR SALE

### **NEW TRAILS - COMMERCIAL PROJECT**

SEC 175th Street & I-35 | Gardner, KS 66030



### MULTI-TENANT BUILDING OPPORTUNITY









West Elevation 1