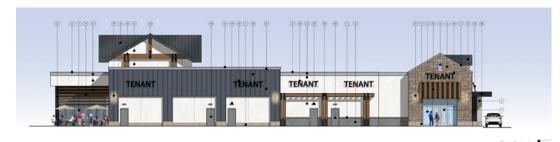

br>/SF | PRICE       |
|-----|-------|---------|--------------|-------------|
| 2   | 1.83  | 79,714  | \$15         | \$1,195,722 |
| 3   | 0.96  | 41,817  | \$12         | \$501,811   |
| 4   | 1.38  | 60,112  | \$12         | \$721,353   |
| 5   | 1.19  | 51,836  | \$12         | \$622,036   |
| 6   | 3.00  | 130,680 | \$12         | \$1,568,160 |
| 7   | 1.53  | 66,646  | \$12         | \$799,761   |
| 8   | 1.67  | 72,745  | \$15         | \$1,091,178 |
| 9   | 1.08  | 47,044  | \$15         | \$705,660   |
|     |       |         |              |             |

### W 175th St



M 35,200 SF

\$15

\$15

\$574.980

\$947,430

38.332

63,162



# FOR SALE

### **NEW TRAILS - COMMERCIAL PROJECT**

SEC 175th Street & I-35 | Gardner, KS 66030



### MULTI-TENANT BUILDING OPPORTUNITY









West Elevation 1