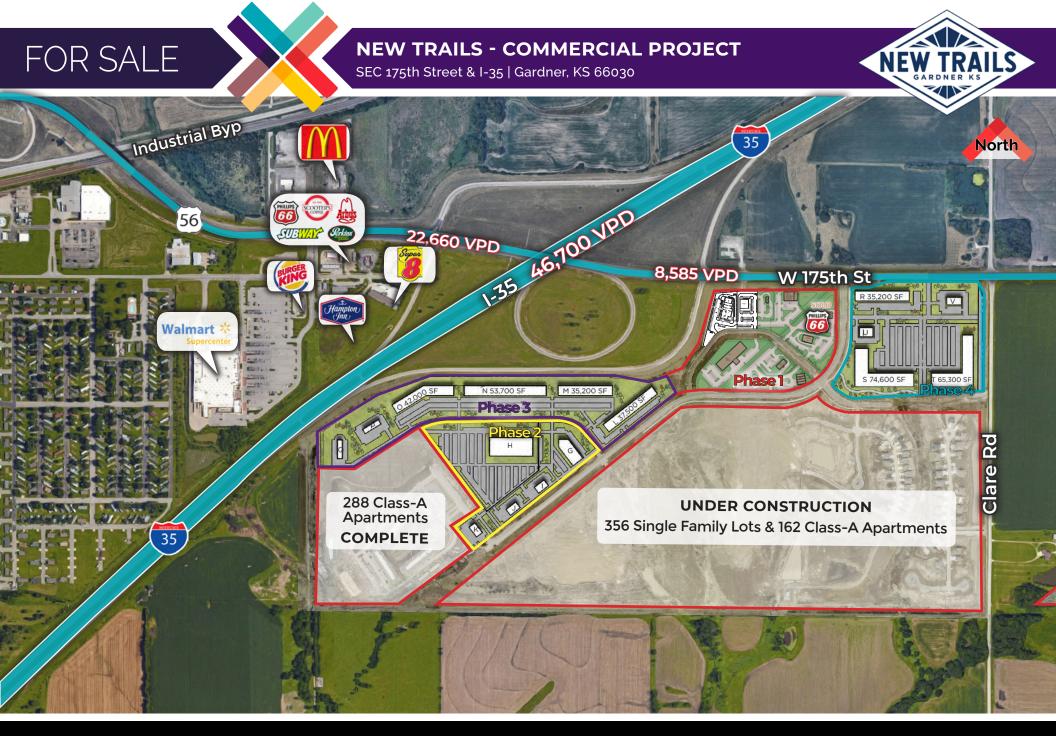

#### **NEW TRAILS - COMMERCIAL PROJECT**

Airport

vestcom

Metalwest ....

35

SAUERBRANDS

New Century ogistics Park

Upfield Coleman 8

Walmart S

SEC 175th Street & I-35 | Gardner, KS 66030

amazon

Main St Gardner ElMain St

ORIZON

COLDPOINT

PERFORMANCE TEAM

Lone Elm Park

#### **NEW TRAILS DEVELOPMENT**

FedEx® Bushnell

ATH Xexcellerate

175th St

- · 262 Acre mixed use development in rapidly growing Gardner community, connecting Gardner and Olathe
- Phase 1 consists of restaurant and retail pads, convenience store and hotel opportunities
- Residential community consisting of approx. 356 single family lots and 450 Class-A apartments - Phase 1 complete, Phase 2 underway; 288 units complete and occupied with 162 under development
- Sites have excellent visibility and access to I-35

#### **GARDNER TRADE AREA**

998 Business establishments

BNSF Railway

 17,755 workers (111% of the available workforce)

> W191 ORIZON W-191st St DEMDACO Amazon Mi amazon

smart

North