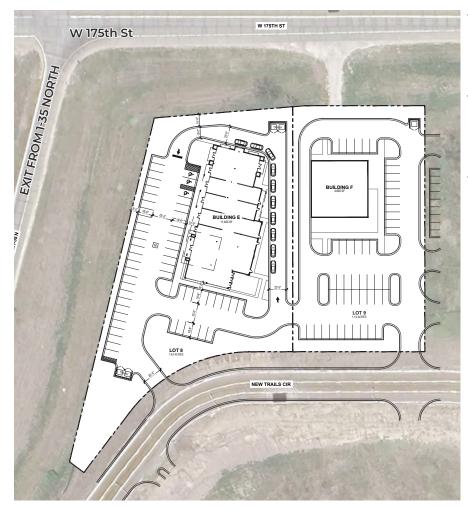

# FOR SALE

### **NEW TRAILS - COMMERCIAL PROJECT**

SEC 175th Street & I-35 | Gardner, KS 66030

### MULTI-TENANT BUILDING OPPORTUNITY

West Elevation 1