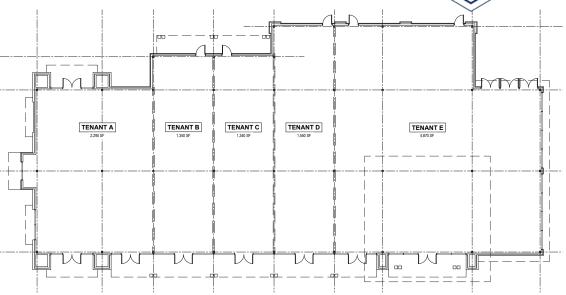

E<br>/SF | PRICE       |
|-----|-------|---------|--------------|-------------|
| 2   | 1.83  | 79,714  | \$15         | \$1,195,722 |
| 3   | 0.96  | 41,817  | \$12         | \$501,811   |
| 4   | 1.38  | 60,112  | \$12         | \$721,353   |
| 5   | 1.19  | 51,836  | \$12         | \$622,036   |
| 6   | 3.00  | 130,680 | \$12         | \$1,568,160 |
| 7   | 1.53  | 66,646  | \$12         | \$799,761   |
| 8   | 1.67  | 72,745  | \$15         | \$1,091,178 |
| 9   | 1.08  | 47,044  | \$15         | \$705,660   |
|     |       |         |              |             |

### W 175th St



M 35,200 SF

\$15

\$15

\$574.980

\$947,430

38.332

63,162



# FOR SALE

### **NEW TRAILS - COMMERCIAL PROJECT**

SEC 175th Street & I-35 | Gardner, KS 66030



### MULTI-TENANT BUILDING OPPORTUNITY









West Elevation 1