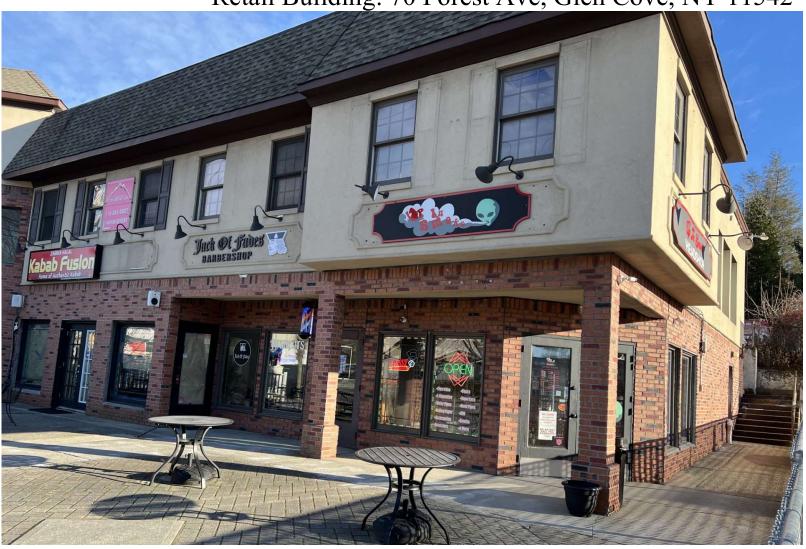

## Flex Space for Lease Retail Building: 70 Forest Ave, Glen Cove, NY 11542

The retail building located at traffic light corner, across from major shopping center and hospital; 16 surface parking spaces. Lot frontage: 100, Lot depth: 137, Lot square footage: 13,700, Land category: commercial, Year built: 1978.