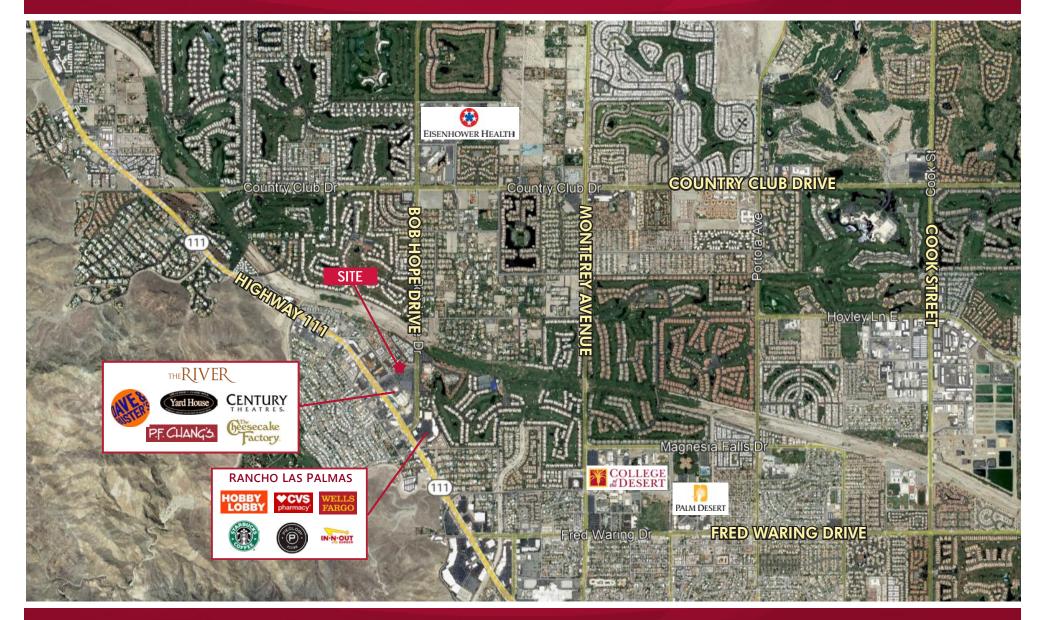

# 1,310 SF OFFICE SUITE FOR LEASE \$2.25/SF MODIFIED GROSS

- Hard to find small office suite
- Includes 2 small exam rooms with sinks
- Excellent central valley location with easy access to Highway 111
- Well maintained office plaza with beautiful common areas and covered parking
- Close to Eisenhower Hospital, restaurants and other amenities