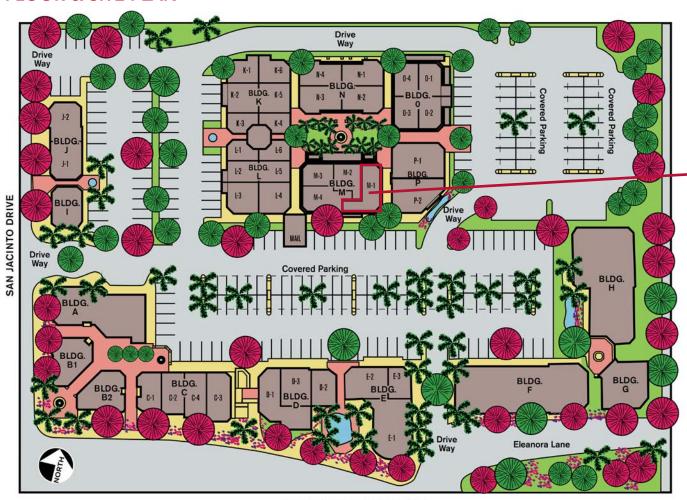

## FOR LEASE

# **AGUA BLANCA - BUILDING M**

41-750 RANCHO LAS PALMAS DRIVE | RANCHO MIRAGE, CA



# 1,310 SF OFFICE SUITE FOR LEASE \$2.25/SF MODIFIED GROSS

- Hard to find small office suite
- Includes 2 small exam rooms with sinks
- Excellent central valley location with easy access to Highway 111
- Well maintained office plaza with beautiful common areas and covered parking
- Close to Eisenhower Hospital, restaurants and other amenities

#### MAGGIE MONTEZ

mmontez@leedesert.com 760.346.2520 LIC #01070683

### SHAWNA STRANGE

sstrange@leedesert.com 760.346.2533 LIC #01718495



## FOR LEASE

# **AGUA BLANCA - BUILDING M**

41-750 RANCHO LAS PALMAS DRIVE | RANCHO MIRAGE, CA



## **FLOOR & SITE PLAN**





**RANCHO LAS PALMAS DRIVE** 

### MAGGIE MONTEZ

mmontez@leedesert.com 760.346.2520 LIC #01070683

### SHAWNA STRANGE

sstrange@leedesert.com 760.346.2533 LIC #01718495



## FOR LEASE

# **AGUA BLANCA - BUILDING M**

41-750 RANCHO LAS PALMAS DRIVE | RANCHO MIRAGE, CA