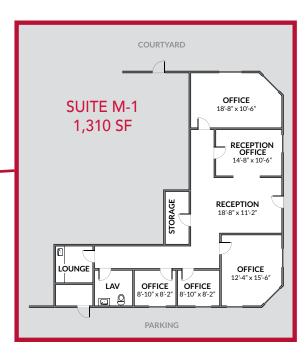

# 1,310 SF OFFICE SUITE FOR LEASE \$2.25/SF MODIFIED GROSS

- Hard to find small office suite
- Includes 2 small exam rooms with sinks
- Excellent central valley location with easy access to Highway 111
- Well maintained office plaza with beautiful common areas and covered parking
- Close to Eisenhower Hospital, restaurants and other amenities

## **FLOOR & SITE PLAN**

**RANCHO LAS PALMAS DRIVE** 