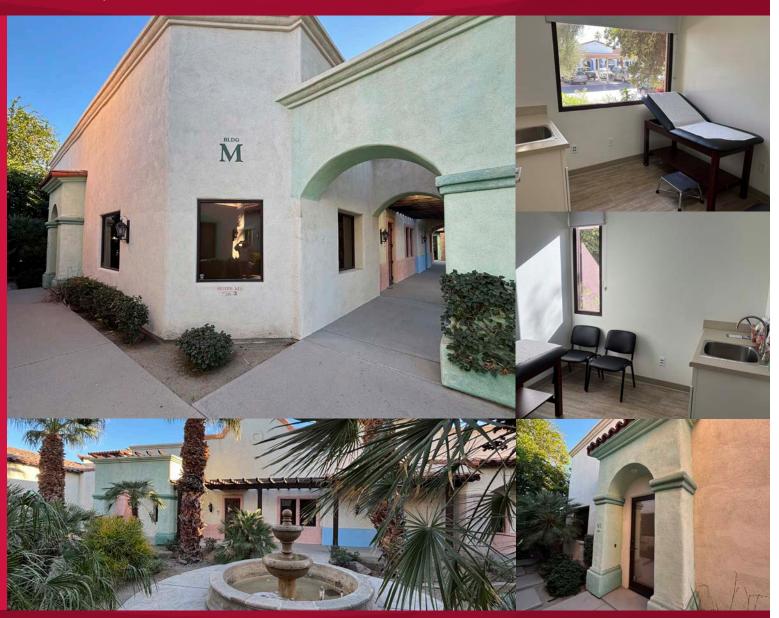

# 1,310 SF OFFICE SUITE FOR LEASE \$2.25/SF MODIFIED GROSS

- Hard to find small office suite
- Includes 2 small exam rooms with sinks
- Excellent central valley location with easy access to Highway 111
- Well maintained office plaza with beautiful common areas and covered parking
- Close to Eisenhower Hospital, restaurants and other amenities