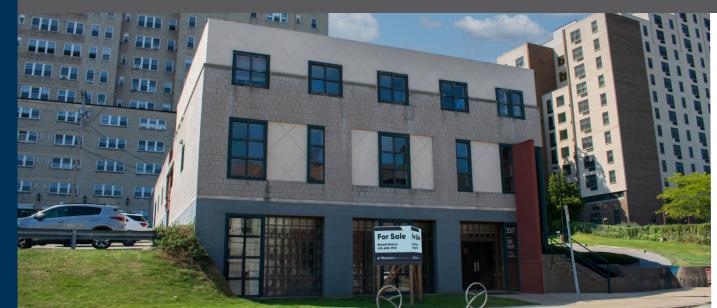

### **COMMERCIAL BUILDING FOR SALE**

### **PROPERTY HIGHLIGHTS**

- Approximately 12,000 SF of commercial space on 0.2 acres (8,712 SF).
- Four individual tenant spaces spanning two floors, could be combined or reconfigured.
- Constructed in 1985, designed by Front Studio Architects.
- Parcel ID 26-S-11; RM-VH Zoning- Moderate Density (City of Pittsburgh).
- Adjacent parking lot (18 spaces) controlled • access under lease agreement until 2038.
- Prime visibility along North Craig Street in between Baum Blvd and Centre Ave, with traffic counts of over 6,400 on Bigelow Boulevard.
- Fantastic connectivity to Oakland, Bloomfield and East Liberty.

#### **Opportunity Summary**

Outstanding opportunity for an owner-occupier or a third-party commercial landlord to capitalize on ready for lease university-adjacent office space. The Property also has significant development potential including high-density residential by right, perfectly positioned at the edge of Oakland. Located a half mile from The Assembly, one mile from Carnegie Mellon's Tepper School of Business and 1.2 miles from University of Pittsburgh's Cathedral of Learning.