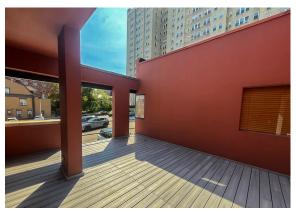

Pittsburgh).
- Adjacent parking lot (18 spaces) controlled • access under lease agreement until 2038.
- Prime visibility along North Craig Street in between Baum Blvd and Centre Ave, with traffic counts of over 6,400 on Bigelow Boulevard.
- Fantastic connectivity to Oakland, Bloomfield and East Liberty.

#### **Opportunity Summary**

Outstanding opportunity for an owner-occupier or a third-party commercial landlord to capitalize on ready for lease university-adjacent office space. The Property also has significant development potential including high-density residential by right, perfectly positioned at the edge of Oakland. Located a half mile from The Assembly, one mile from Carnegie Mellon's Tepper School of Business and 1.2 miles from University of Pittsburgh's Cathedral of Learning.



Exterior deck





Open space with drafting table

#### **2024 AREA DEMOGRAPHICS**

|                             | One Mile | Three Miles | Five Miles |
|-----------------------------|----------|-------------|------------|
| Population                  | 35,853   | 191,388     | 362,045    |
| Households                  | 16,024   | 89, 522     | 168,823    |
| Average Household Income    | \$80,015 | \$89,323    | \$83,132   |
| Median Household Income     | \$46,622 | \$59,272    | \$56,659   |
| Median Age                  | 29       | 33          | 36.2       |
| Bachelor's Degree or Higher | 53%      | 52%         | 43%        |



Area with overlook

Original floor plans

Private office

# Massaro properties, LLC

412 - 490 - 1710



#### Interested in this property? Please conta