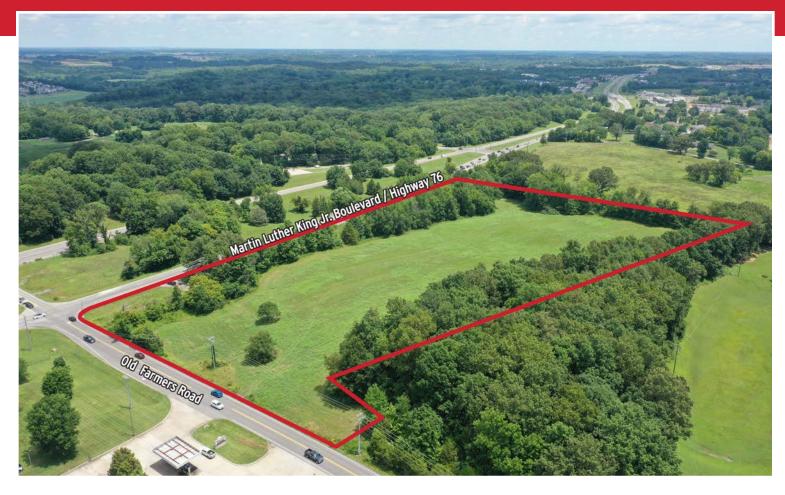

- Positioned near large population centers and major thoroughfares, making it ideal for e-commerce and last-mile delivery operations
- Ideally located on the southeast corner of Martin Luther King Jr. Blvd/Highway 76 (28,147 CPD) and Old Farmers Road (8,243 CPD), 1.5 miles west of I-24