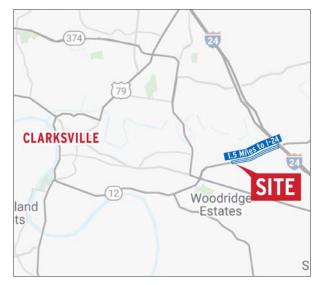

- Positioned near large population centers and major thoroughfares, making it ideal for e-commerce and last-mile delivery operations
- Ideally located on the southeast corner of Martin Luther King Jr. Blvd/Highway 76 (28,147 CPD) and Old Farmers Road (8,243 CPD), 1.5 miles west of I-24