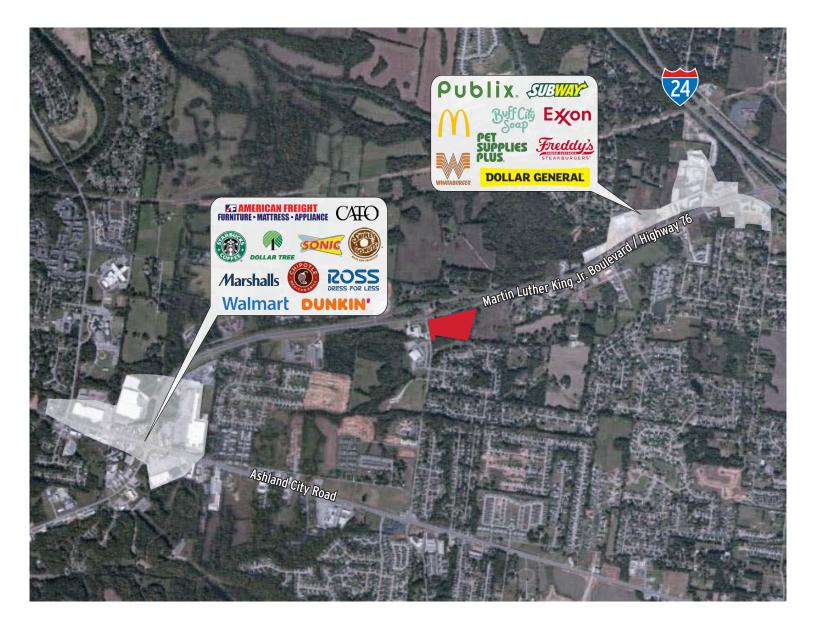

- Positioned near large population centers and major thoroughfares, making it ideal for e-commerce and last-mile delivery operations
- Ideally located on the southeast corner of Martin Luther King Jr. Blvd/Highway 76 (28,147 CPD) and Old Farmers Road (8,243 CPD), 1.5 miles west of I-24

## POINTS OF INTEREST

| DEMOGRAPHICS          | 1 MILE   | 3 MILE   | 5 MILE   |
|-----------------------|----------|----------|----------|
| POPULATION            | 3,090    | 26,093   | 54,842   |
| HOUSEHOLDS            | 1,163    | 10,271   | 21,706   |
| AVG. HOUSEHOLD INCOME | \$93,405 | \$99,911 | \$98,779 |
|                       |          |          |          |