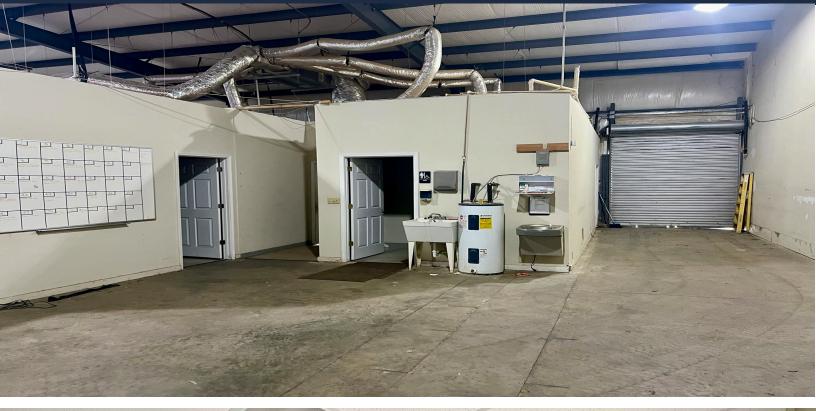

# ±4,800 SF Available

- Located in the Columbia Industrial Park at Bluff Road & I-77
- Zoning: M-1
- Ample parking
- 2 Dock high doors
- 18' Eve Heights
- Water, Sewer, & Stormwater cluded in CAM
- New HVAC Unit

## 1238 First Street S, Suite G Columbia, SC 29072