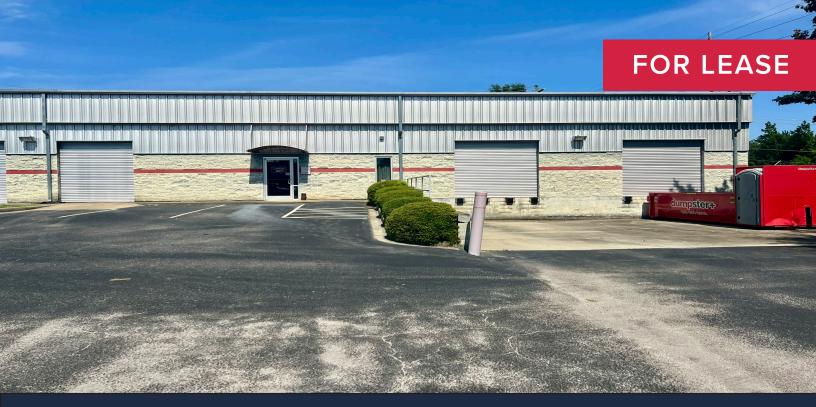

### 1238 First Street S, Suite G Columbia, SC 29072

# ±4,800 SF Available

- Located in the Columbia Industrial Park at Bluff Road & I-77
- Zoning: M-1
- Ample parking
- 2 Dock high doors
- 18' Eve Heights
- Water, Sewer, & Stormwater cluded in CAM
- New HVAC Unit

# Lease Rate: \$9.00/NNN