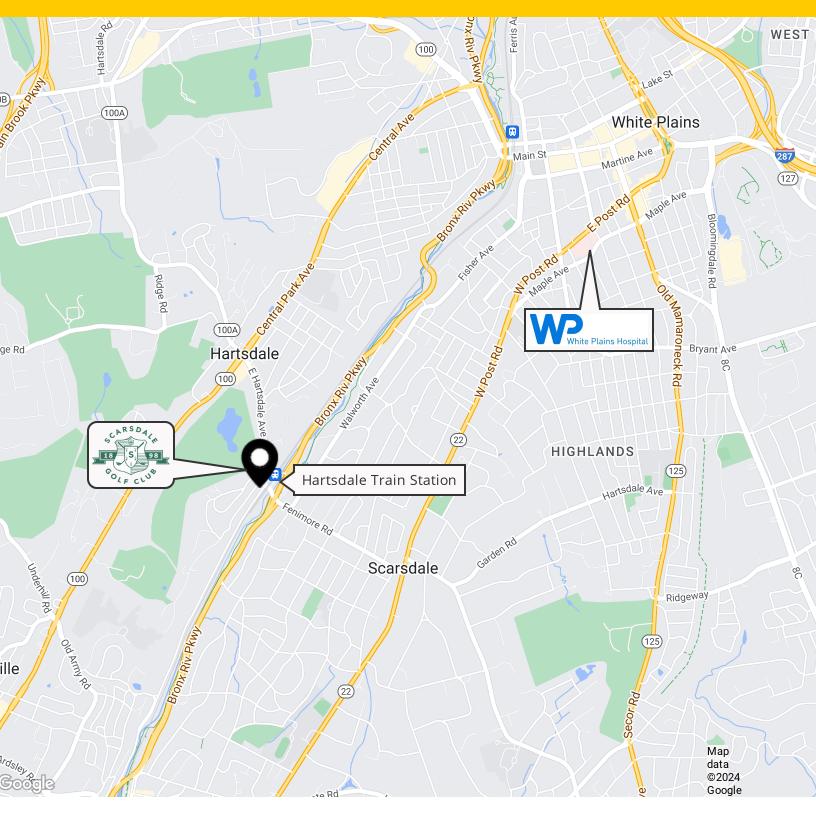

#### **Property Highlights**

- Located at Hartsdale Metro-North Train Station
- Ample parking with covered spots available
- Recent upgrades to lobby and corridors
- New HVAC system
- Walkable to downtown stores and restaurants
- Building at entrance to prestigious Scarsdale Country Club
- Minutes from downtown White Plains

#### **Property Overview**

250 East Hartsdale Avenue is conveniently located at the Hartsdale Metro-North Train Station. The property is in close proximity to major highways and downtown stores and restaurants.