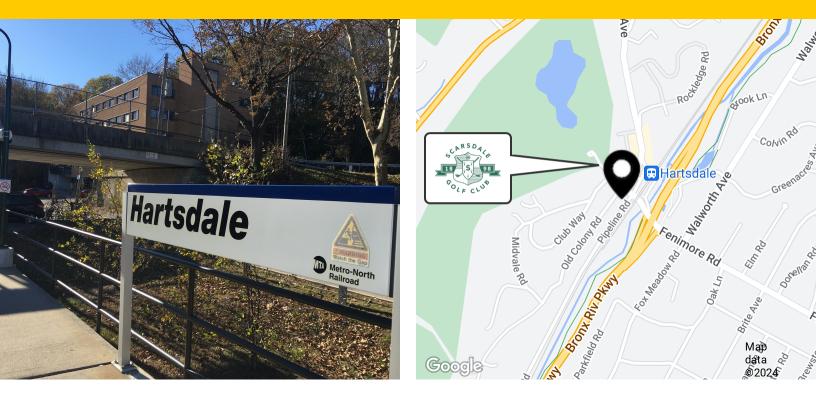

#### **Property Highlights**

- Located at Hartsdale Metro-North Train Station
- Ample parking with covered spots available
- Recent upgrades to lobby and corridors
- New HVAC system
- Walkable to downtown stores and restaurants
- Building at entrance to prestigious Scarsdale Country Club
- Minutes from downtown White Plains

#### **Property Overview**

250 East Hartsdale Avenue is conveniently located at the Hartsdale Metro-North Train Station. The property is in close proximity to major highways and downtown stores and restaurants.