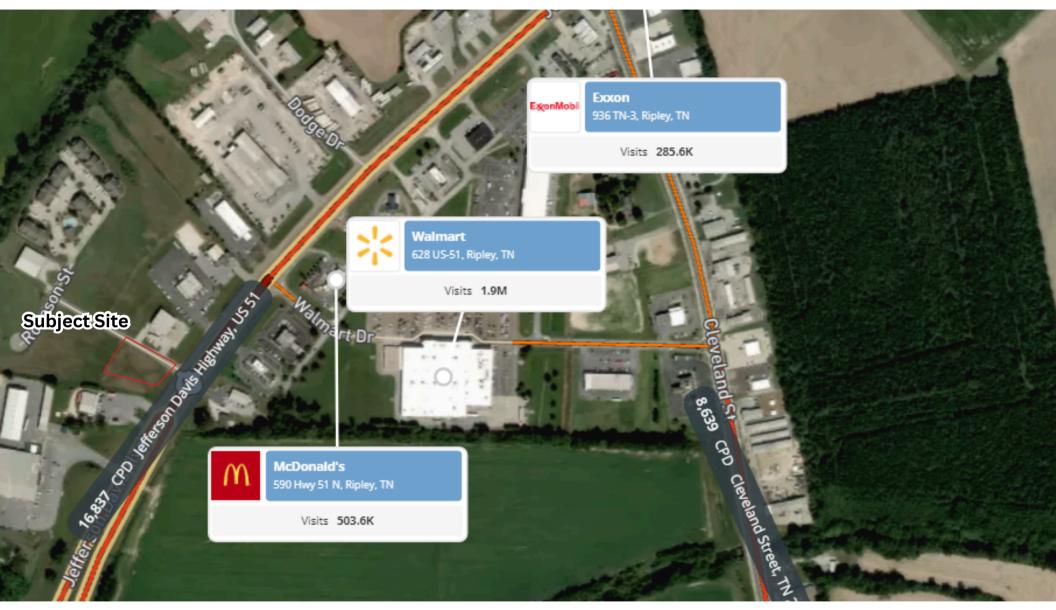

#### **KEY HIGHLIGHTS**

- Traffic Count: 16,837
- All city services
- Shadow anchored by Walmart
- Located off of US Hwy 51
- 28 minutes to future home of Ford's Blue Oval City.
- Interstate 69 under construction near US Highway 51 & I-155. It will provide direct access to Canada and Mexico.