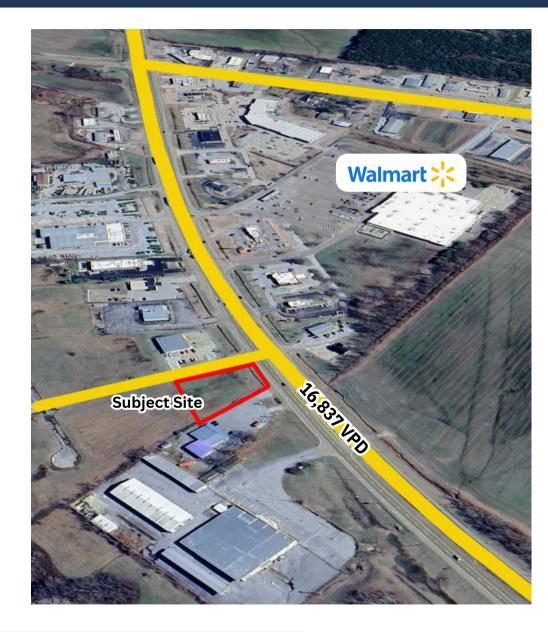

#### **KEY HIGHLIGHTS**

- Traffic Count: 16,837
- All city services
- Shadow anchored by Walmart
- Located off of US Hwy 51
- 28 minutes to future home of Ford's Blue Oval City.
- Interstate 69 under construction near US Highway 51 & I-155. It will provide direct access to Canada and Mexico.