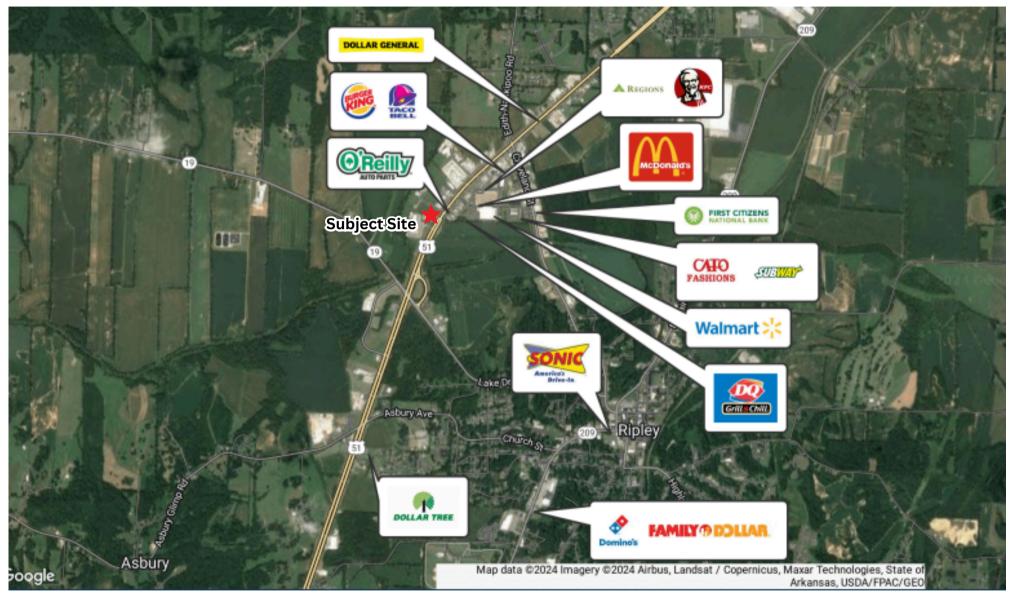

#### **KEY HIGHLIGHTS**

- Traffic Count: 16,837
- All city services
- Shadow anchored by Walmart
- Located off of US Hwy 51
- 28 minutes to future home of Ford's Blue Oval City.
- Interstate 69 under construction near US Highway 51 & I-155. It will provide direct access to Canada and Mexico.