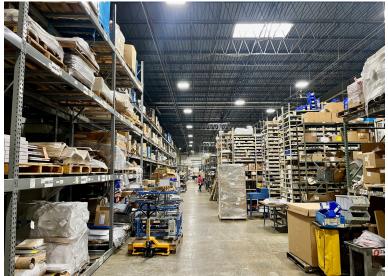

15,154 SF with elevator

Lease Rate: \$13.50/SF modified gross

Sale Price: \$11,850,000

Contact us:

#### **Kelly Joyce, CCIM**

Vice President +1 847 698 8276 kelly.joyce@colliers.com

#### **Brendan Green**

Senior Vice President +1 847 698 8227 brendan.green@colliers.com

**Colliers International** 6250 N. River Rd., Suite 11-100 Rosemont, IL <u>60018</u>

### Site Plan



- 53,367 SF Total
- 10,355 SF office
- 43,012 SF warehouse
- 4 private interior docks, 1 drive-in door
- 2 common interior docks, 1 drive-in door
- 24' clear height
- Fully air conditioned



### Site Plan



- 68,588 SF Total
- 25,355 SF office
- 43,233 SF warehouse
- 4 private interior docks, 1 drive-in door
- 2 common interior docks, 1 drive-in door
- 24' clear height
- · Fully air conditioned



# Photos









# Expressway Access & Corporate Neighbors 4-Wayw Dundee R W Dundee Rd terchange DMI 📝 u Shure Di UNITED AIRLINES ABC amazon MEDLINE W Tanglewood Dr W Hackberry Dr W Burr Oak Dr Regional Accessibility W Burning Tree Ln 0.7 miles to I-53 W Brittany Dr 7 miles to I-90 18 miles to O'Hare International Airport W Braeside Dr 31 miles to Downtown Chicago Crown & Cross Kelly Joyce, CCIM **Brendan Green**

Vice President +1 847 698 8276 kelly.joyce@colliers.com Senior Vice President +1 847 698 8227 brendan.green@colliers.com