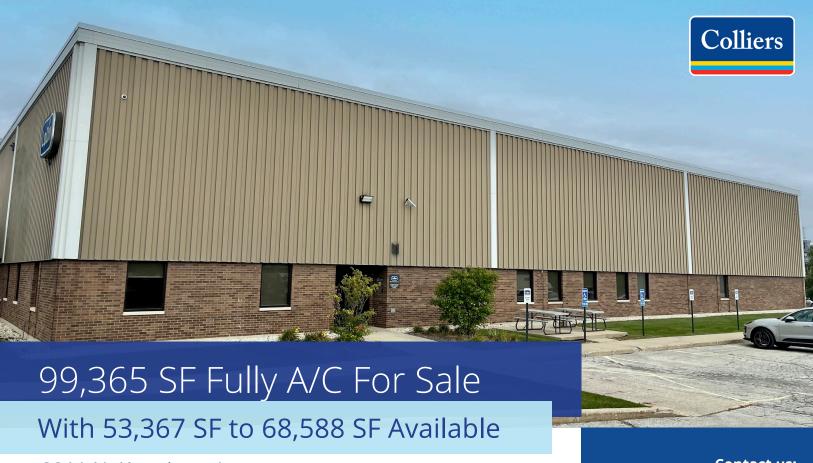

# 3311 N. Kennicott Ave Arlington Heights, IL

### **About This Property**

• Available Size: 53,367 SF - 68,588 SF

• Office Size: 10,355 SF to 25,355 SF

Building Size: 99,365 SF

• Land Size: 10 Acres

Clear Height: 24'

Electric: 2,000 amps @ 480 volts

• Bay Size: 50' x 40'