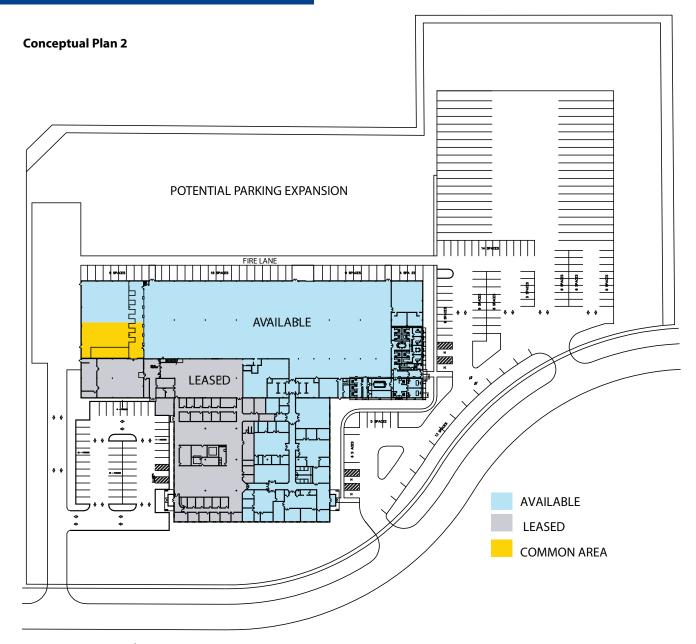

### Site Plan

- 68,588 SF Total
- 25,355 SF office
- 43,233 SF warehouse
- 4 private interior docks, 1 drive-in door
- 2 common interior docks, 1 drive-in door
- 24' clear height
- · Fully air conditioned