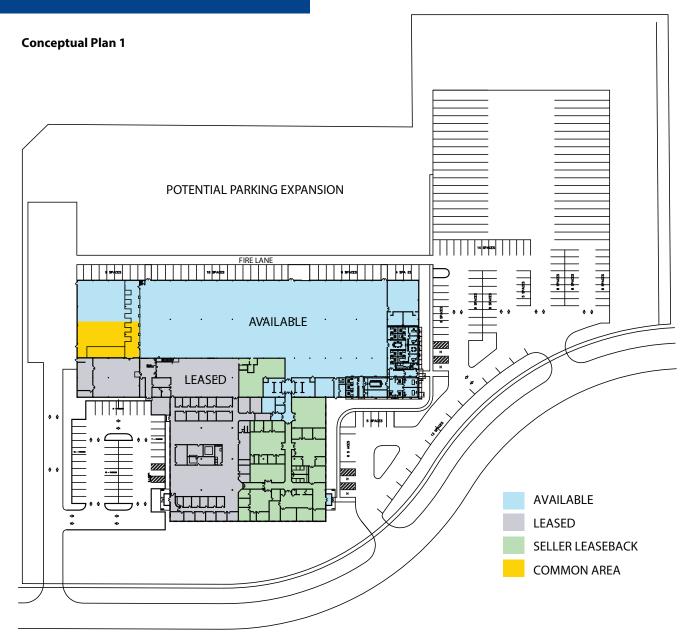

### Site Plan

- 53,367 SF Total
- 10,355 SF office
- 43,012 SF warehouse
- 4 private interior docks, 1 drive-in door
- 2 common interior docks, 1 drive-in door
- 24' clear height
- Fully air conditioned