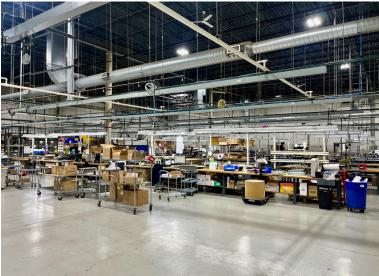

e 15,154 SF with elevator

Lease Rate: \$13.50/SF modified gross

Sale Price: \$11,850,000

Contact us:

#### **Kelly Joyce, CCIM**

Vice President +1 847 698 8276 kelly.joyce@colliers.com

#### **Brendan Green**

Senior Vice President +1 847 698 8227 brendan.green@colliers.com

**Colliers International** 6250 N. River Rd., Suite 11-100 Rosemont, IL <u>60018</u>

### Site Plan



- 53,367 SF Total
- 10,355 SF office
- 43,012 SF warehouse
- 4 private interior docks, 1 drive-in door
- 2 common interior docks, 1 drive-in door
- 24' clear height
- Fully air conditioned



### Site Plan



- 68,588 SF Total
- 25,355 SF office
- 43,233 SF warehouse
- 4 private interior docks, 1 drive-in door
- 2 common interior docks, 1 drive-in door
- 24' clear height
- · Fully air conditioned



# Photos









# Expressway Access & Corporate Neighbors 4-Wayw Dundee R W Dundee Rd terchange DMI 📝 u Shure Di UNITED AIRLINES ABC amazon MEDLINE W Tanglewood Dr W Hackberry Dr W Burr Oak Dr Regional Accessibility W Burning Tree Ln 0.7 miles to I-53 W Brittany Dr 7 miles to I-90 18 miles to O'Hare International Airport W Braeside Dr 31 miles to Downtown Chicago Crown & Cross Kelly Joyce, CCIM **Brendan Green**

Vice President +1 847 698 8276 kelly.joyce@colliers.com Senior Vice President +1 847 698 8227 brendan.green@colliers.com