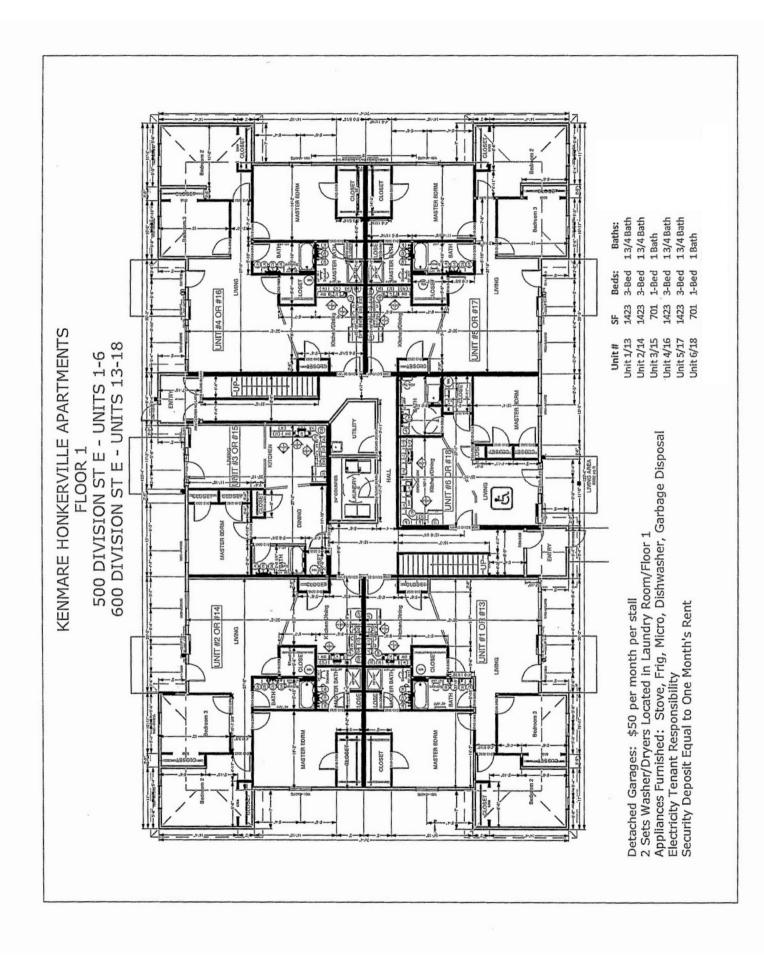

## KENMARE HONKERVILLE APARTMENTS 500 DIVISION ST E - UNITS 7-12 600 DIVISION ST E - UNITS 19-24 FLOOR 2

2 Sets Washer/Dryers Located in Laundry Room/Floor 1
Appliances Furnished: Stove, Frig, Micro, Dishwasher, Garbage Disposal Electricity Tenant Responsibility
Security Deposit Equal to One Month's Rent Detached Garages: \$50 per month per stall