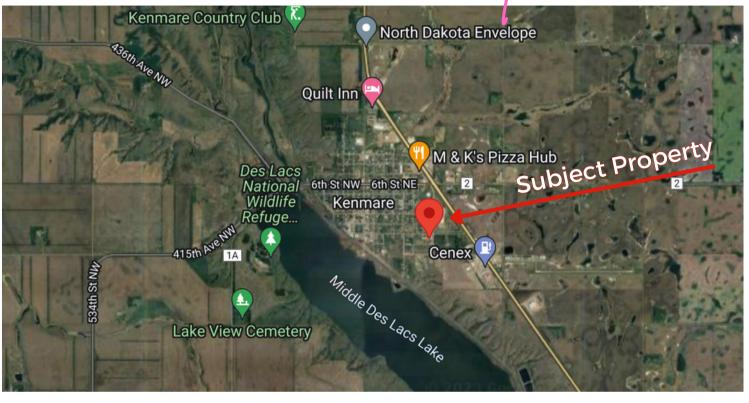

500 DIVISION ST E KENMARE, ND 58746

Sale Price: \$725,000

## 12 PLEX Kennare

Beautiful 12 plex in Kenmare ND just south of the school and walking distance to the heart of town. This well maintained apartment building has a unique layout offering units with private entrances, decks and patios. With fully equipped kitchens and spacious bedrooms, these units have a great rental history along with 13 garage units for additional income. Great investment opportunity! Please see adjoining/similar 12 Plex MLS #231091 is also for sale at same price but with different owner.