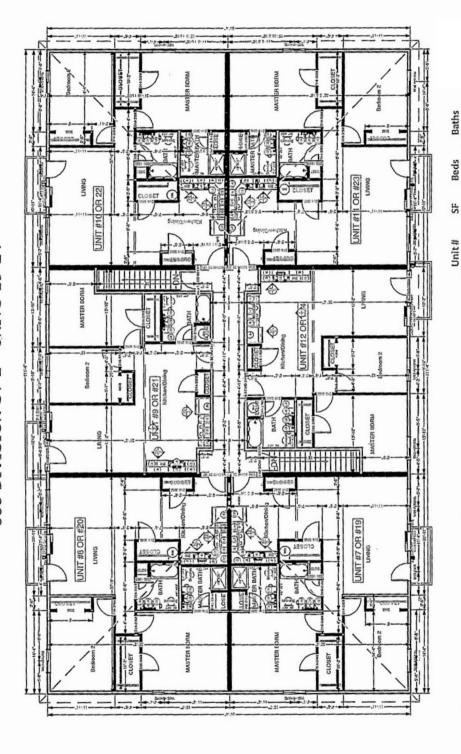

## KENMARE HONKERVILLE APARTMENTS 500 DIVISION ST E - UNITS 7-12 600 DIVISION ST E - UNITS 19-24 FLOOR 2

2 Sets Washer/Dryers Located in Laundry Room/Floor 1
Appliances Furnished: Stove, Frig, Micro, Dishwasher, Garbage Disposal Electricity Tenant Responsibility
Security Deposit Equal to One Month's Rent Detached Garages: \$50 per month per stall

13/4 Bath 13/4 Bath 1 Bath 13/4 Bath 13/4 Bath 1 Bath Beds 2-Bed 2-Bed 2-Bed 2-Bed 2-Bed 2-Bed 1215 946 1215 1215 959 SF 1215 Unit 9/21 Unit 10/22 Unit 7/19 Unit 8/20 Unit 11/23 Unit 12/24