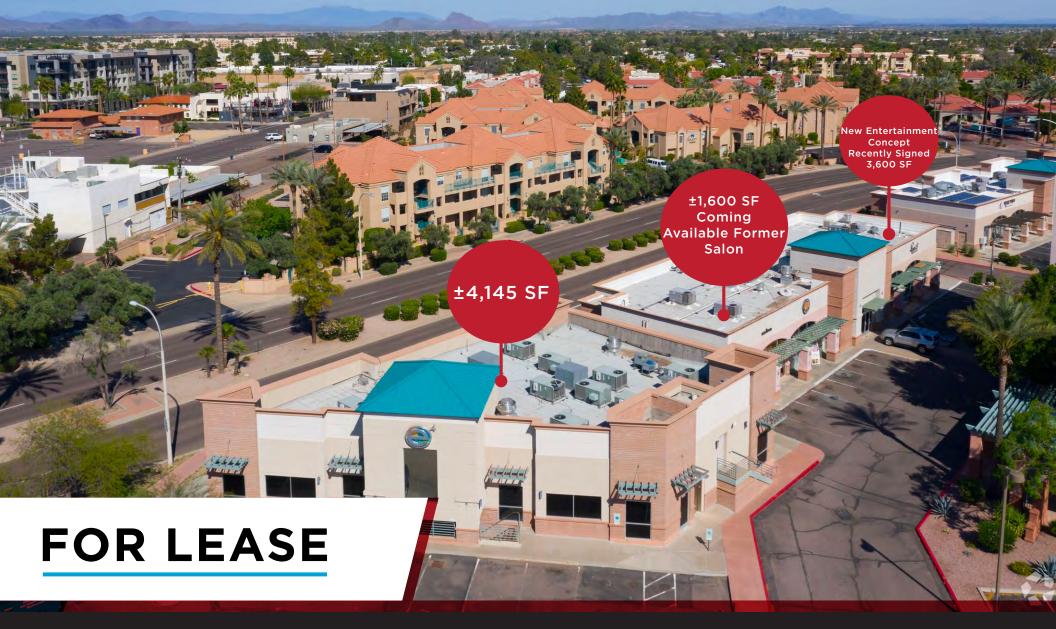

#### RETAIL CENTER SPACE AVAILABLE

4280-4282 N DRINKWATER BLVD SCOTTSDALE, AZ 85251

Sean Lieb, Senior Vice President slieb@levrose.com 602.491.9295

This information has been secured from sources believed to be reliable, but no representations or warranties are made, expressed or implied, as to the accuracy of the information. References to square footage are approximate. Buyer and tenant must verify the information and bears all risk for any inaccuracies. All quoted prices are subject to change without notice. LEV ROSE

#### OFFERING DETAILS