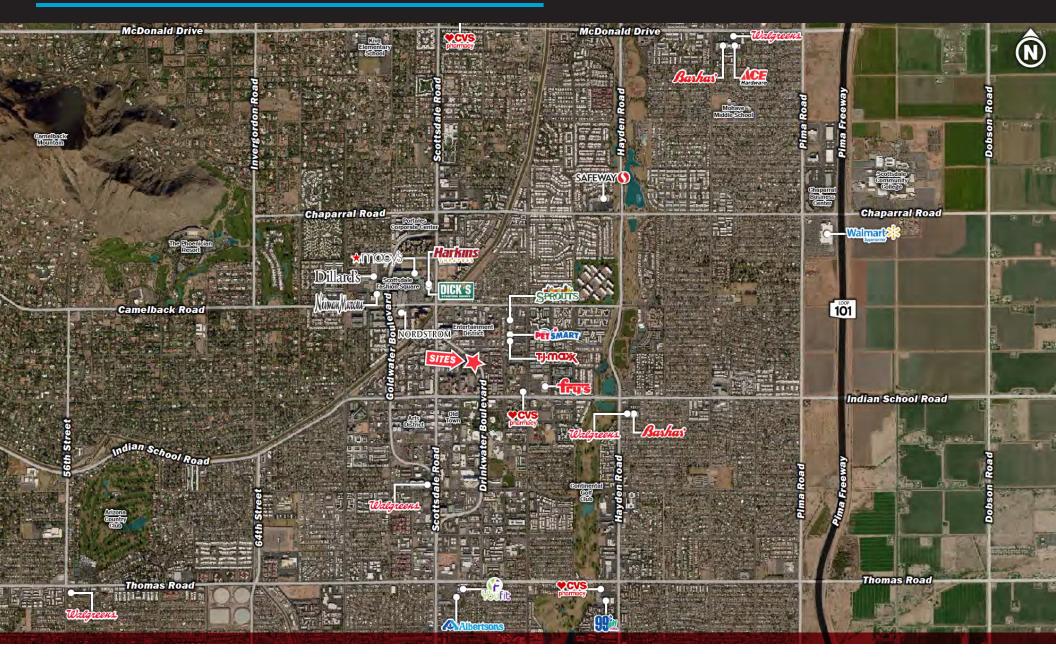

ntown/Old Town, Scottsdale overlay district
- High Density Daytime and Night Employment and Traffic
- Heavy Tourism area surrounded by a dozen existing and planned hotels, thousands of multi-family units
- Minutes to Giants Stadium, Healthcare & Hospital Systems, Entertainment District, Scottsdale Fashion Square & Waterfront

## SITE PLAN





This information has been secured from sources believed to be reliable, but no representations or warranties are made, expressed or implied, as to the accuracy of the information. References to square footage are approximate. Buyer and tenant must verify the information and bears all risk for any inaccuracies. All quoted prices are subject to change without notice.

▲ N 4

### **AERIAL OVERVIEW**





## AERIAL OVERVIEW







### AERIAL OVERVIEW





# DEMOGRAPHICS

|         | POPULATION |         |         |  |
|---------|------------|---------|---------|--|
|         | 1 MILE     | 3 MILES | 5 MILES |  |
| 2019    | 18,930     | 99,428  | 197,188 |  |
| 2024    | 21,335     | 107,668 | 213,202 |  |
| DAYTIME | 43,528     | 131,048 | 293,285 |  |

|      | AVERAGE HOUSEHOLD INCOME |           |          |  |
|------|--------------------------|-----------|----------|--|
|      | 1 MILE                   | 3 MILES   | 5 MILES  |  |
| 2021 | \$102,178                | \$101,675 | \$98,992 |  |