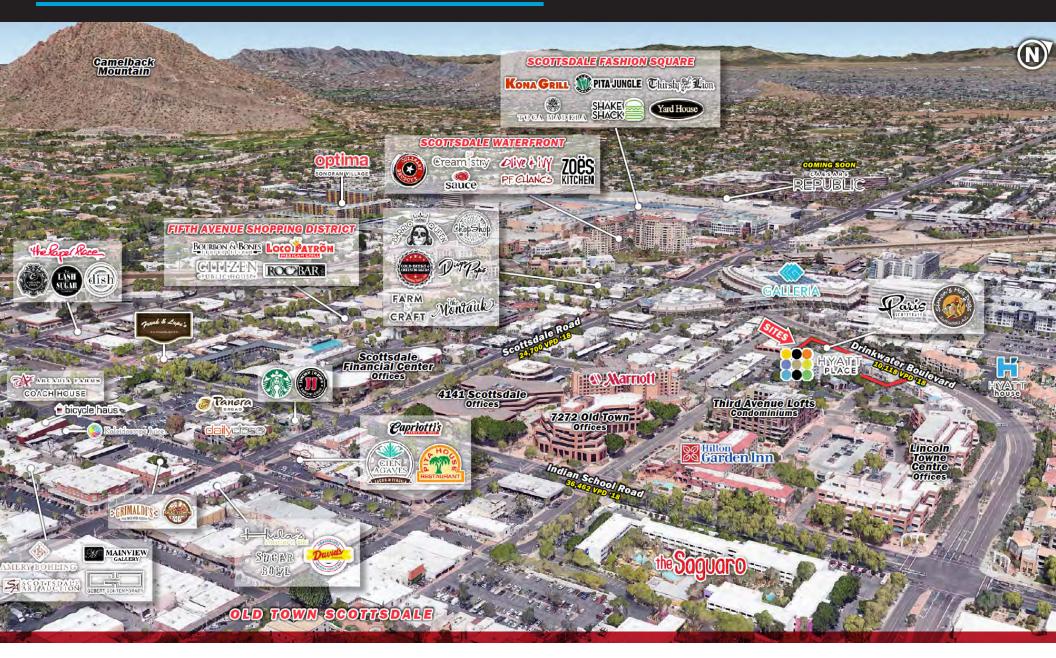

urant spaces
- Infill Downtown/Old Town, Scottsdale overlay district
- High Density Daytime and Night Employment and Traffic
- Heavy Tourism area surrounded by a dozen existing and planned hotels, thousands of multi-family units
- Minutes to Giants Stadium, Healthcare & Hospital Systems, Entertainment District, Scottsdale Fashion Square & Waterfront

## SITE PLAN





This information has been secured from sources believed to be reliable, but no representations or warranties are made, expressed or implied, as to the accuracy of the information. References to square footage are approximate. Buyer and tenant must verify the information and bears all risk for any inaccuracies. All quoted prices are subject to change without notice.

▲ N 4

### **AERIAL OVERVIEW**





## AERIAL OVERVIEW







### AERIAL OVERVIEW





# DEMOGRAPHICS

|         | POPULATION |         |         |  |
|---------|------------|---------|---------|--|
|         | 1 MILE     | 3 MILES | 5 MILES |  |
| 2019    | 18,930     | 99,428  | 197,188 |  |
| 2024    | 21,335     | 107,668 | 213,202 |  |
| DAYTIME | 43,528     | 131,048 | 293,285 |  |

|      | AVERAGE HOUSEHOLD INCOME |           |          |  |
|------|--------------------------|-----------|----------|--|
|      | 1 MILE                   | 3 MILES   | 5 MILES  |  |
| 2021 | \$102,178                | \$101,675 | \$98,992 |  |