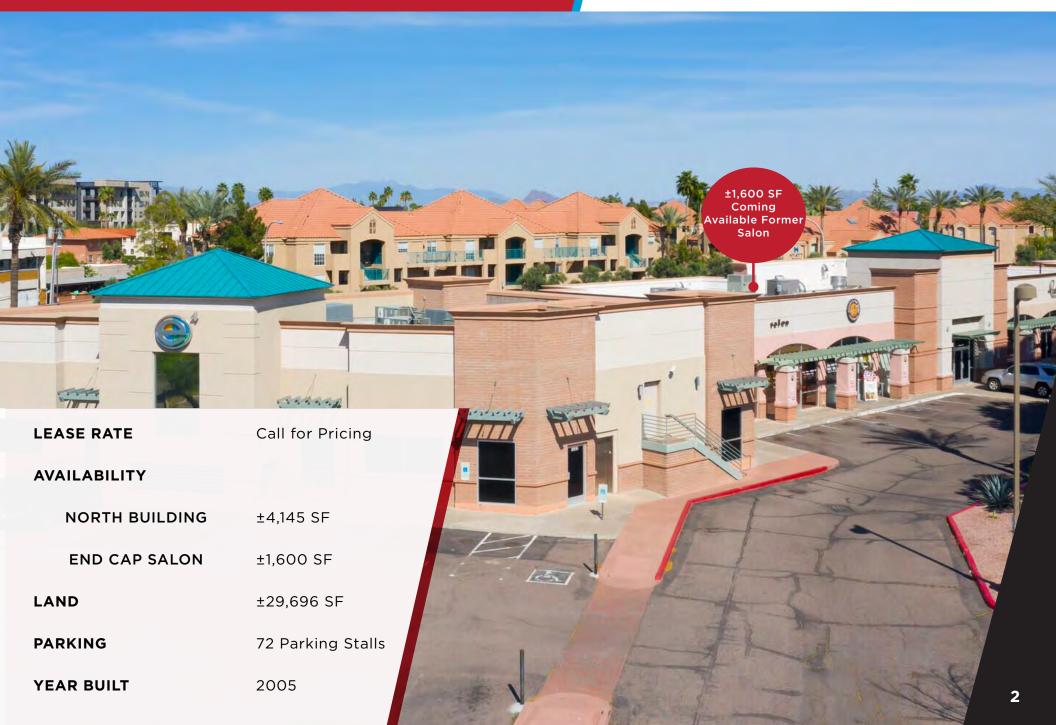

#### OFFERING DETAILS

#### PROPERTY HIGHLIGHTS

- Two potential restaurant spaces
- Infill Downtown/Old Town, Scottsdale overlay district
- High Density Daytime and Night Employment and Traffic
- Heavy Tourism area surrounded by a dozen existing and planned hotels, thousands of multi-family units
- Minutes to Giants Stadium, Healthcare & Hospital Systems, Entertainment District, Scottsdale Fashion Square & Waterfront