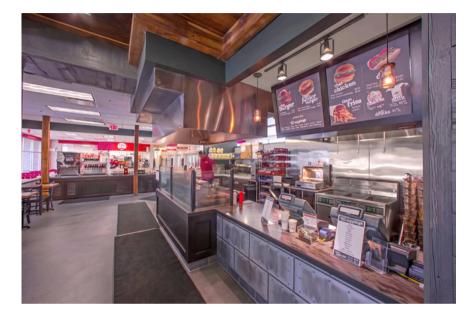

o, IL 60646

////////

TMay@imperialrealtyco.com Hgleber@imperialrealtyco.com



## 515 ROOSEVELT RD FOR LEASE

### **JOIN OBERWEIS!**

#### **PROPERTY DETAILS**

- Three concepts currently operate (Oberweis, Woodgrain Neapolitan Pizzeria, That Burger Joint) at the property lcoated at the SE corner of Roosevelt Road and Main Street.
- Existing restaurant with FF&E
- 2000 6618 SF available
- Drive-thru
- Signalized Intersection
- Large Pylon sign

#### **DEMOGRAPHICS:**

Traffic at the intersection is 48,485 vehicles per day. Average HH income is \$143,962 in the 2-mile radius and \$124,977 in the 5-mile radius. 53,888 people reside in 2-miles and 250,615 in the 5-mile radius. Daytime employment numbers are 21,189 in the 2-mile and 212,646 in the 5-mile radius.





• • • • •



## PHOTOS











# FLOOR PLAN