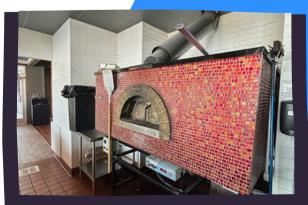

Avenue, Suite #200, Chicago, IL 60646

////////

TMay@imperialrealtyco.com Hgleber@imperialrealtyco.com



## 515 ROOSEVELT RD FOR LEASE

### **JOIN OBERWEIS!**

#### **PROPERTY DETAILS**

- Three concepts currently operate (Oberweis, Woodgrain Neapolitan Pizzeria, That Burger Joint) at the property lcoated at the SE corner of Roosevelt Road and Main Street.
- Existing restaurant with FF&E
- 2000 6618 SF available
- Drive-thru
- Signalized Intersection
- Large Pylon sign

#### **DEMOGRAPHICS:**

Traffic at the intersection is 48,485 vehicles per day. Average HH income is \$143,962 in the 2-mile radius and \$124,977 in the 5-mile radius. 53,888 people reside in 2-miles and 250,615 in the 5-mile radius. Daytime employment numbers are 21,189 in the 2-mile and 212,646 in the 5-mile radius.





• • • • •



## PHOTOS











# FLOOR PLAN