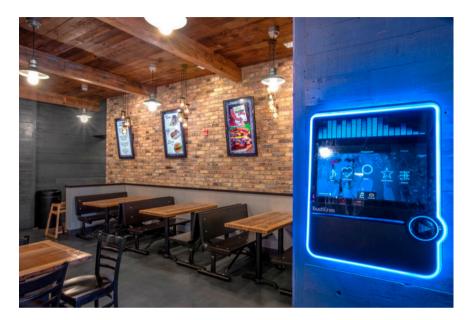

IL 60646

////////

TMay@imperialrealtyco.com Hgleber@imperialrealtyco.com



## 515 ROOSEVELT RD FOR LEASE

### **JOIN OBERWEIS!**

#### **PROPERTY DETAILS**

- Three concepts currently operate (Oberweis, Woodgrain Neapolitan Pizzeria, That Burger Joint) at the property lcoated at the SE corner of Roosevelt Road and Main Street.
- Existing restaurant with FF&E
- 2000 6618 SF available
- Drive-thru
- Signalized Intersection
- Large Pylon sign

#### **DEMOGRAPHICS:**

Traffic at the intersection is 48,485 vehicles per day. Average HH income is \$143,962 in the 2-mile radius and \$124,977 in the 5-mile radius. 53,888 people reside in 2-miles and 250,615 in the 5-mile radius. Daytime employment numbers are 21,189 in the 2-mile and 212,646 in the 5-mile radius.





• • • • •



## PHOTOS











# FLOOR PLAN