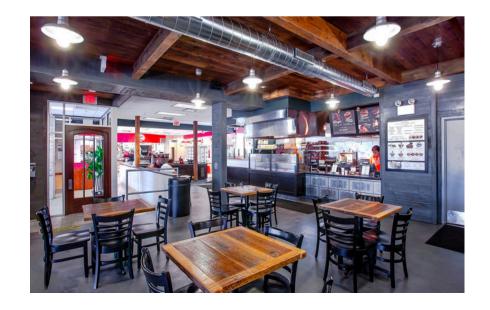

60646

////////

TMay@imperialrealtyco.com Hgleber@imperialrealtyco.com



## 515 ROOSEVELT RD FOR LEASE

### **JOIN OBERWEIS!**

#### **PROPERTY DETAILS**

- Three concepts currently operate (Oberweis, Woodgrain Neapolitan Pizzeria, That Burger Joint) at the property lcoated at the SE corner of Roosevelt Road and Main Street.
- Existing restaurant with FF&E
- 2000 6618 SF available
- Drive-thru
- Signalized Intersection
- Large Pylon sign

#### **DEMOGRAPHICS:**

Traffic at the intersection is 48,485 vehicles per day. Average HH income is \$143,962 in the 2-mile radius and \$124,977 in the 5-mile radius. 53,888 people reside in 2-miles and 250,615 in the 5-mile radius. Daytime employment numbers are 21,189 in the 2-mile and 212,646 in the 5-mile radius.





• • • • •



## PHOTOS











# FLOOR PLAN