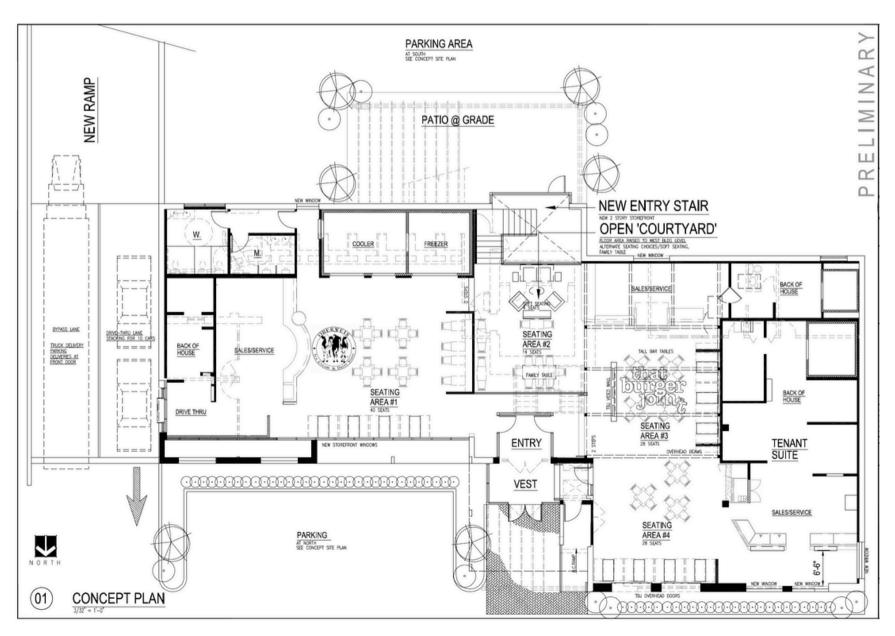

May@imperialrealtyco.com Hgleber@imperialrealtyco.com



## 515 ROOSEVELT RD FOR LEASE

### **JOIN OBERWEIS!**

#### **PROPERTY DETAILS**

- Three concepts currently operate (Oberweis, Woodgrain Neapolitan Pizzeria, That Burger Joint) at the property lcoated at the SE corner of Roosevelt Road and Main Street.
- Existing restaurant with FF&E
- 2000 6618 SF available
- Drive-thru
- Signalized Intersection
- Large Pylon sign

#### **DEMOGRAPHICS:**

Traffic at the intersection is 48,485 vehicles per day. Average HH income is \$143,962 in the 2-mile radius and \$124,977 in the 5-mile radius. 53,888 people reside in 2-miles and 250,615 in the 5-mile radius. Daytime employment numbers are 21,189 in the 2-mile and 212,646 in the 5-mile radius.





• • • • •



## PHOTOS











# FLOOR PLAN