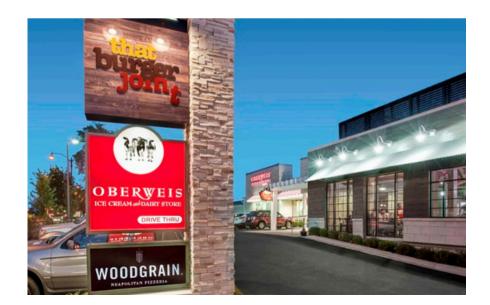

#### **PROPERTY DETAILS**

- Three concepts currently operate (Oberweis, Woodgrain Neapolitan Pizzeria, That Burger Joint) at the property lcoated at the SE corner of Roosevelt Road and Main Street.
- Existing restaurant with FF&E
- 2000 6618 SF available
- Drive-thru
- Signalized Intersection
- Large Pylon sign

## PHOTOS