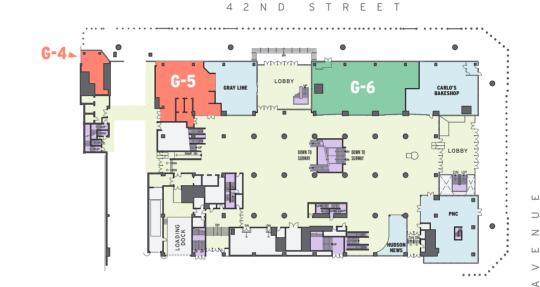

| AVAILABLE SPACES |                    |       |                 |  |  |
|------------------|--------------------|-------|-----------------|--|--|
| SPACE            | SQ. FT.            | SPACE | SQ. FT.         |  |  |
| G-1              | 800 SF             | G-4   | 695 SF          |  |  |
| G-2              | 196 SF             | G-5   | 2,122 SF        |  |  |
| G-3              | 4,000 SF DIVISIBLE | G-6   | 4,504 SF        |  |  |
| G-3A             | 2,100 SF           | G-7   | 4,400 SF GROUND |  |  |
| G-3B             | 1,100 SF           |       | 500 SF MEZZ     |  |  |
| G-3C             | 800 SF             | G-8   | 2,030 SF        |  |  |