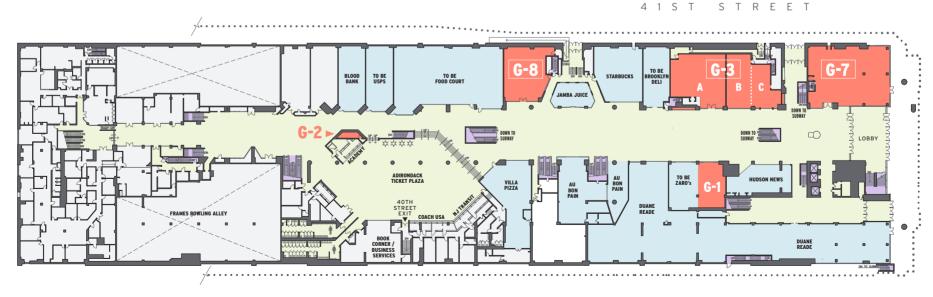

| AVAILABLE SPACES |                    |       |                 |  |  |
|------------------|--------------------|-------|-----------------|--|--|
| SPACE            | SQ. FT.            | SPACE | SQ. FT.         |  |  |
| G-1              | 800 SF             | G-4   | 695 SF          |  |  |
| G-2              | 196 SF             | G-5   | 2,122 SF        |  |  |
| G-3              | 4,000 SF DIVISIBLE | G-6   | 4,504 SF        |  |  |
| G-3A             | 2,100 SF           | G-7   | 4,400 SF GROUND |  |  |
| G-3B             | 1,100 SF           |       | 500 SF MEZZ     |  |  |
| G-3C             | 800 SF             | G-8   | 2,030 SF        |  |  |