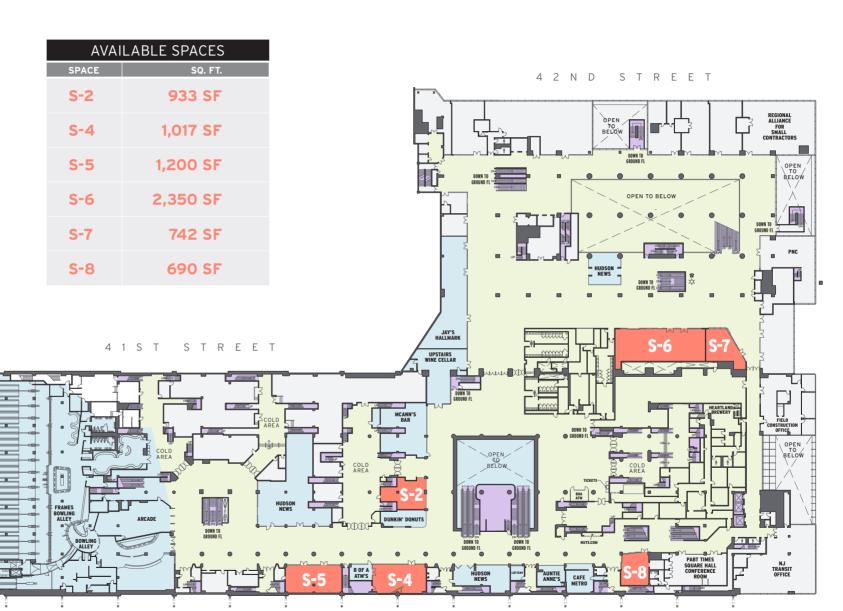

G

| AVAILABLE SPACE LEASES OUT | VERTICAL CIRCULATION | PUBLIC/TENANT ACCESS | RETAIL SPACE | FACILITY SPACE |
|----------------------------|----------------------|----------------------|--------------|----------------|
|                            |                      |                      |              |                |