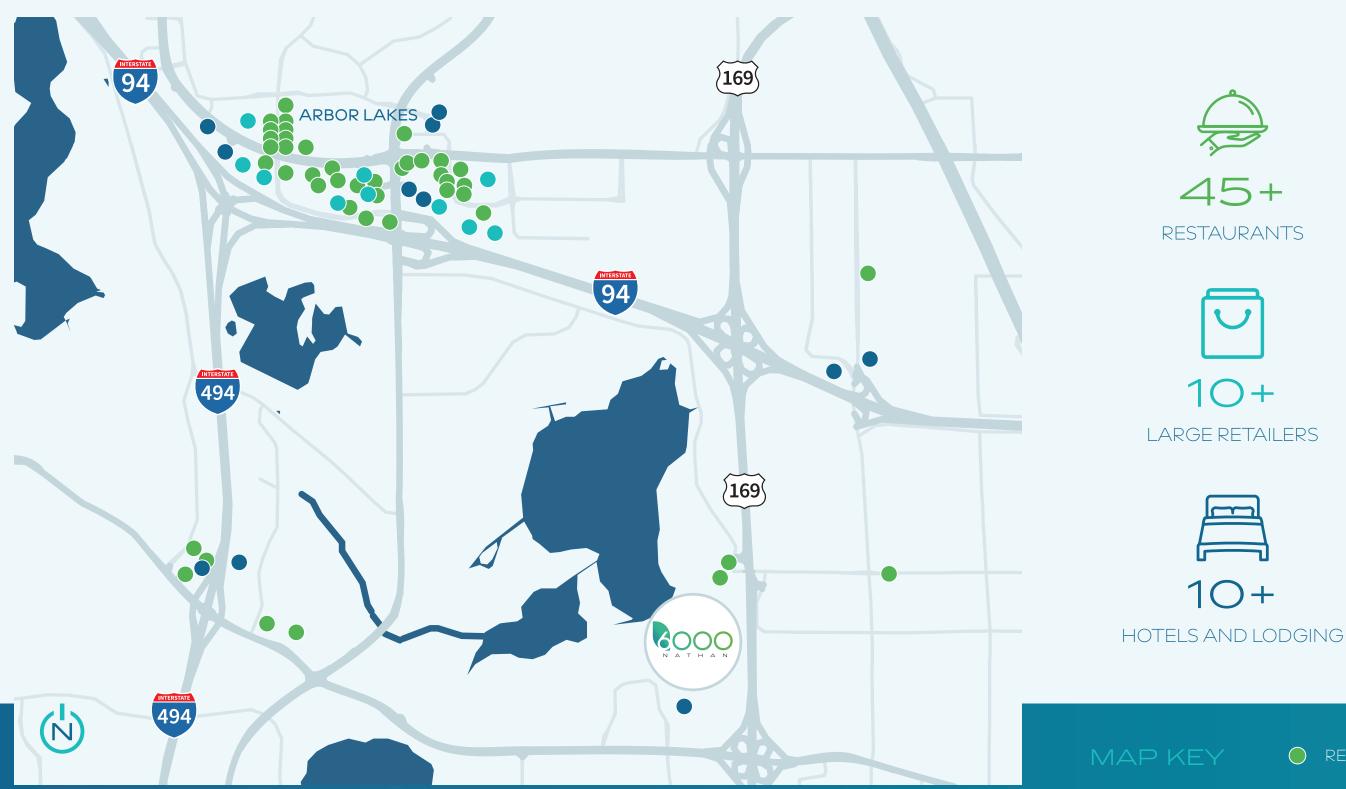

bining modern amenities with a strategic location adjacent to I-169 and just 5 miles from Arbor Lakes. What truly sets 6000 Nathan Lane apart are its breathtaking views of lush green spaces and an inviting outdoor patio, creating an inspiring atmosphere that fosters productivity and well-being. Experience the perfect blend of accessibility, prestige, and natural beauty at 6000 Nathan Lane.



207







## AMENITIES



5.0/1,000 SF parking ratio



Fitness center



Outdoor Patio



State-of-the-art training room



Tenant lounge









#### THE NORTHWEST MEDICAL CORRIDOR

Surrounded by a prestigious corporate neighborhood, 6000 Nathan Lane offers unparalleled access to the life science community in the medical corridor.

> 15,297 SF SPACE AVAILABLE WITH LAB INFRASTRUCTURE IN PLACE







## THE NEIGHBORHOOD







RESTAURANTS LARGE RETAILERS HOTELS AND LODGING





# THE OPPORTUNITY

Building signage facing Hwy 169

Big block spaces available



10' Ceiling height

Furnished, move-in ready suites



Ribbon glass windows



Views of serene green space







#### N A T H A



Although information has been obtained from sources deemed reliable, neither Owner nor JLL makes any guarantees, warranties or representations, express or implied, as to the completeness or accuracy as to the information contained herein. Any projections, opinions, assumptions or estimates used are for example only. There may be differences between projected and actual results, and those differences may be material. The Property may be withdrawn without notice. Neither Owner nor JLL accepts any liabi