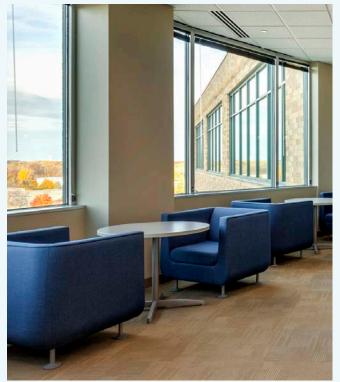

## AMENITIES

5.0/1,000 SF parking ratio

Fitness center

Outdoor Patio

State-of-the-art training room

Tenant lounge

# THE OPPORTUNITY

Building signage facing Hwy 169

Big block spaces available

10' Ceiling height

Furnished, move-in ready suites

Ribbon glass windows

Views of serene green space