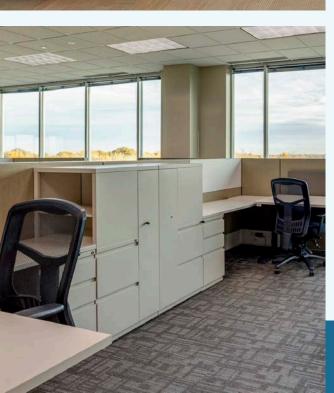

## AMENITIES

5.0/1,000 SF parking ratio

Fitness center

Outdoor Patio

State-of-the-art training room

Tenant lounge

# THE OPPORTUNITY

Building signage facing Hwy 169

Big block spaces available

10' Ceiling height

Furnished, move-in ready suites

Ribbon glass windows

Views of serene green space