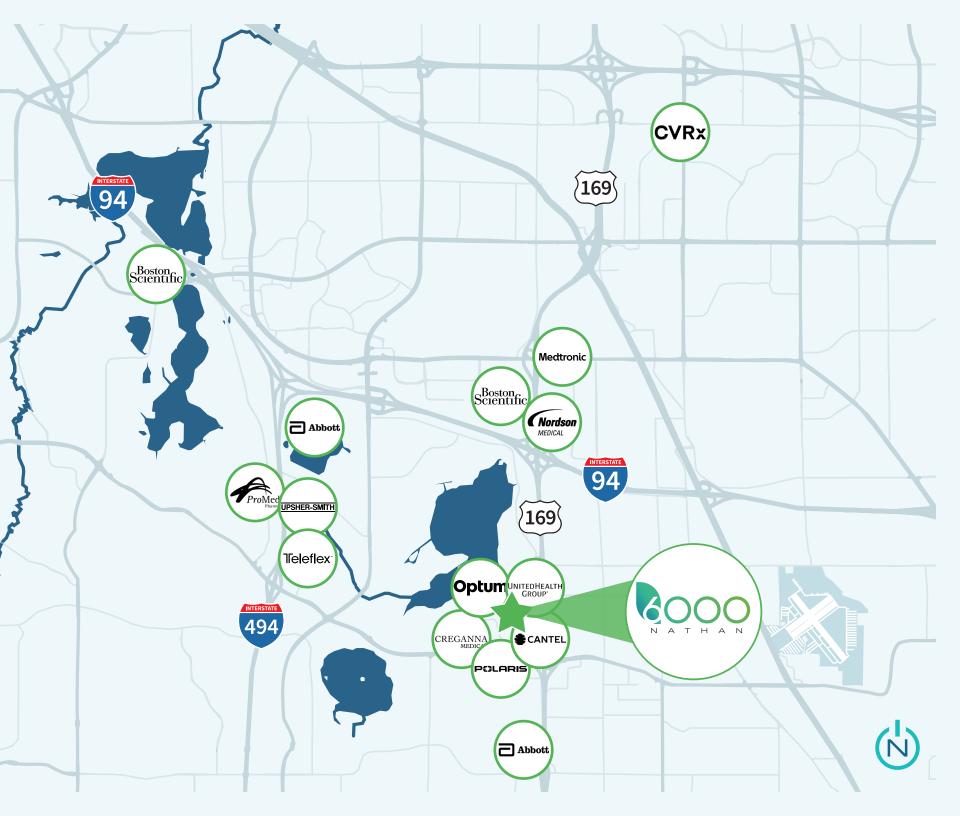

#### THE NORTHWEST MEDICAL CORRIDOR

Surrounded by a prestigious corporate neighborhood, 6000 Nathan Lane offers unparalleled access to the life science community in the medical corridor.

> 15,297 SF SPACE AVAILABLE WITH LAB INFRASTRUCTURE IN PLACE