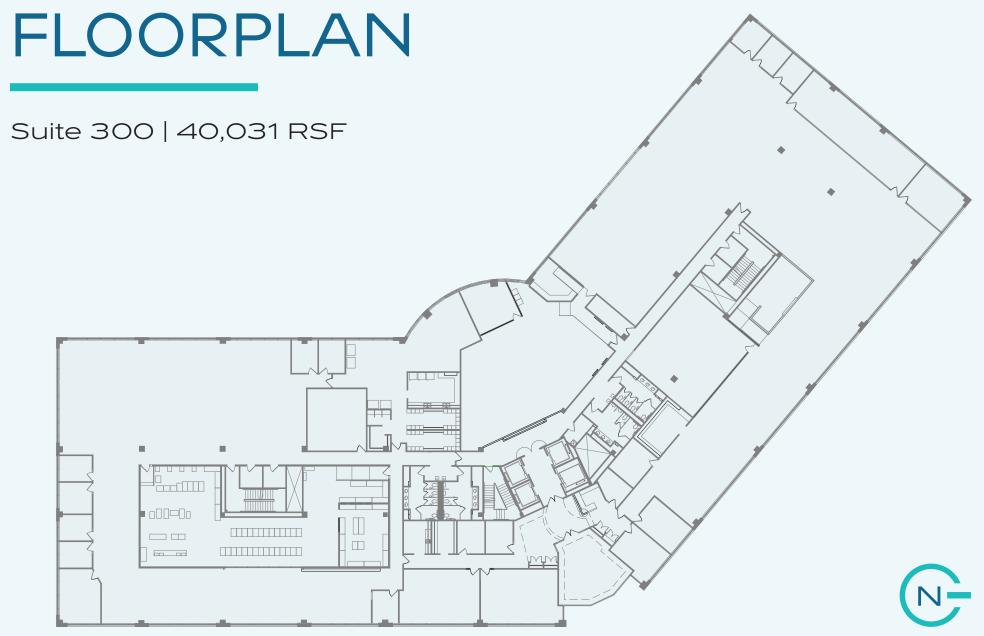

vity and well-being. Experience the perfect blend of accessibility, prestige, and natural beauty at 6000 Nathan Lane.



207







## AMENITIES



5.0/1,000 SF parking ratio



Fitness center



Outdoor Patio



State-of-the-art training room



Tenant lounge









#### THE NORTHWEST MEDICAL CORRIDOR

Surrounded by a prestigious corporate neighborhood, 6000 Nathan Lane offers unparalleled access to the life science community in the medical corridor.

> 15,297 SF SPACE AVAILABLE WITH LAB INFRASTRUCTURE IN PLACE







## THE NEIGHBORHOOD







RESTAURANTS LARGE RETAILERS HOTELS AND LODGING





# THE OPPORTUNITY

Building signage facing Hwy 169

Big block spaces available



10' Ceiling height

Furnished, move-in ready suites



Ribbon glass windows



Views of serene green space







#### N A T H A



Although information has been obtained from sources deemed reliable, neither Owner nor JLL makes any guarantees, warranties or representations, express or implied, as to the completeness or accuracy as to the information contained herein. Any projections, opinions, assumptions or estimates used are for example only. There may be differences between projected and actual results, and those differences may be material. The Property may be withdrawn without notice. Neither Owner nor JLL accepts any liability for any loss or damage suffered by any party resulting from reliance on this information. If the recipient of this information has signed a confidentiality agreement regarding this matter, this information is subject to the terms of that agreement. ©2024. Jones Lang LaS