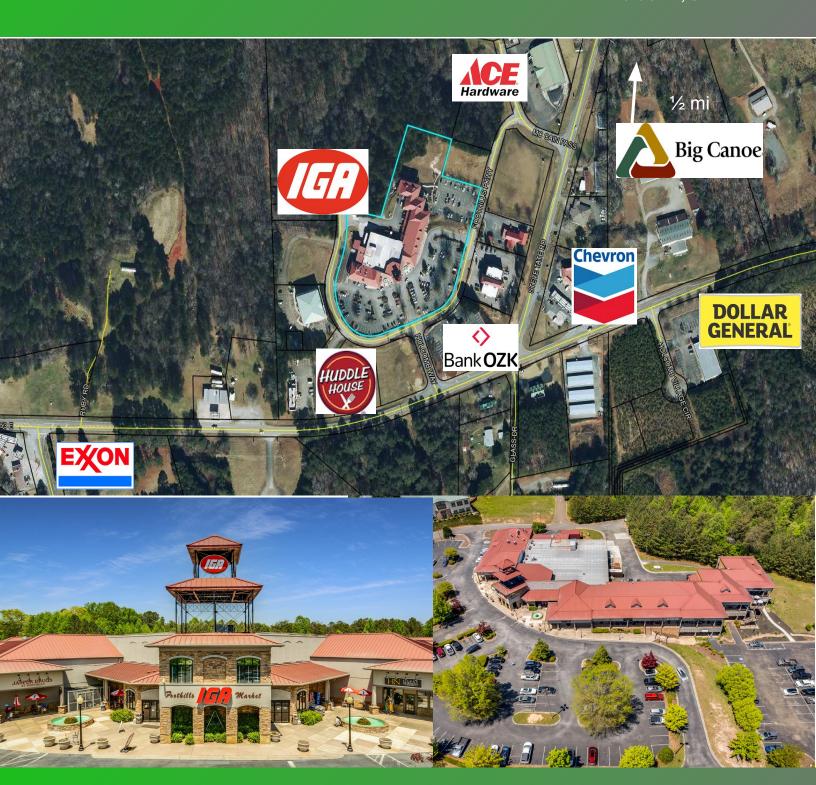

### **AERIAL MAP**

FOOTHILLS VILLAGE Grocery Anchored

± 1,000-2,400 SF RETAIL

Marble Hill, GA

**Lynn Johnson** 770.596.2749 Mobile LJohnsonFHSC@gmail.com **Tina Boomershine** 

#### **Property Highlights:**

Grocery Anchored Center just 2 miles from Big Canoe's main gate.

Ideally located at the intersection of Highway 53 and Steve Tate Highway