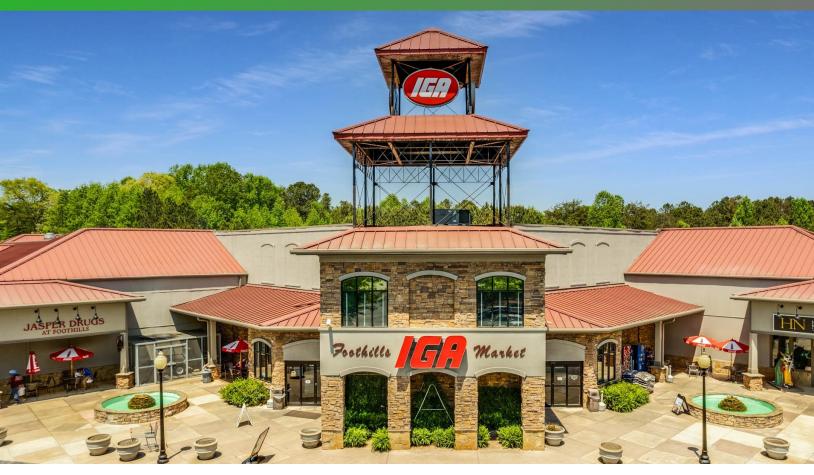

# FOOTHILLS VILLAGE Grocery Anchored

± 1,000-2,400 SF RETAIL

Marble Hill, GA

#### **Property Highlights:**

Grocery Anchored Center just 2 miles from Big Canoe's main gate.

Ideally located at the intersection of Highway 53 and Steve Tate Highway

#### Join Tenants:

Foothills IGA Market, Fuego's Mexican Grill, Harry Norman Realty, Benchmark Physical Therapy, Twist, Toile & Bubble Spa, Fetching Styles and more.