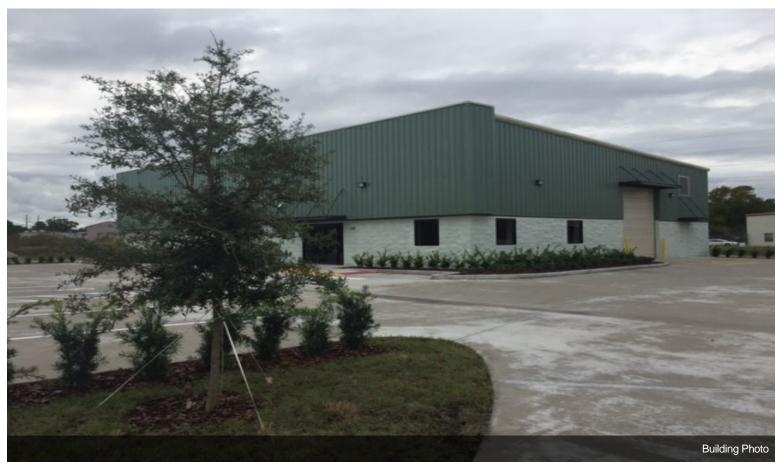

ing located in the premier I-4 Industrial Park. Rare find. Excellent access to I-4, SR46, and the 417....

- 100% Air conditioned warehouse/office
- Free-standing with ample parking





#### 1st Floor

| Space Available | 6,365 SF         |
|-----------------|------------------|
| Rental Rate     | \$15.00 /SF/YR   |
| Date Available  | Now              |
| Service Type    | Triple Net (NNN) |
| Office Size     | 874 SF           |
| Space Type      | Relet            |
| Space Use       | Industrial       |
| Lease Term      | Negotiable       |
|                 |                  |

100% AC whse

1



### 338 Evangeline Way, Sanford, FL 32771

100 % AC building located in the premier I-4 Industrial Park. Rare find. Excellent access to I-4, SR46, and the 417.

## **Property Photos**