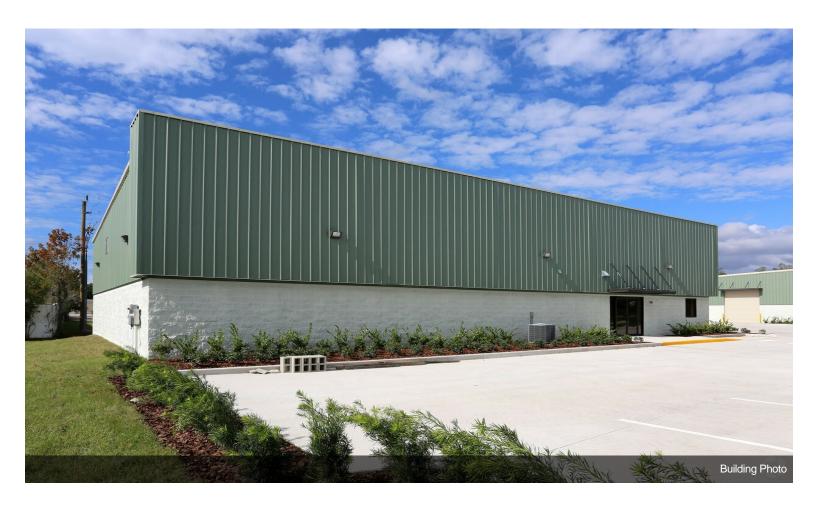

lding located in the premier I-4 Industrial Park. Rare find. Excellent access to I-4, SR46, and the 417....

- 100% Air conditioned warehouse/office
- Free-standing with ample parking





#### 1st Floor

| Space Available | 6,365 SF         |
|-----------------|------------------|
| Rental Rate     | \$15.00 /SF/YR   |
| Date Available  | Now              |
| Service Type    | Triple Net (NNN) |
| Office Size     | 874 SF           |
| Space Type      | Relet            |
| Space Use       | Industrial       |
| Lease Term      | Negotiable       |
|                 |                  |

100% AC whse

1



### 338 Evangeline Way, Sanford, FL 32771

100 % AC building located in the premier I-4 Industrial Park. Rare find. Excellent access to I-4, SR46, and the 417.

## **Property Photos**