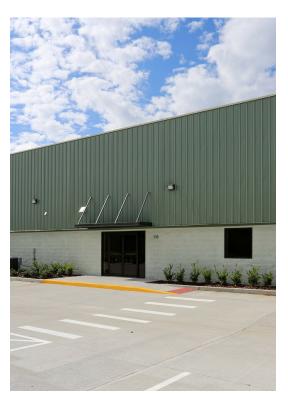

# **338 Evangeline Way** 338 Evangeline Way, Sanford, FL 32771





**David Hammett** CRE Advisors LLC 1801 Lee Rd, Winter Park, FL 32789 david@creadvisorsllc.com (407) 865-0468



| Rental Rate:            | \$15.00 /SF/YR   |
|-------------------------|------------------|
| Property Type:          | Industrial       |
| Property Subtype:       | Warehouse        |
| Rentable Building Area: | 6,365 SF         |
| Year Built:             | 2015             |
| Taxes:                  | \$0.09 USD/SF/MO |
| Operating Expenses:     | \$0.16 USD/SF/MO |
| Rental Rate Mo:         | \$1.25 /SF/MO    |

## 338 Evangeline Way

\$15.00 /SF/YR

100 % AC building located in the premier I-4 Industrial Park. Rare find. Excellent access to I-4, SR46, and the 417....

- 100% Air conditioned warehouse/