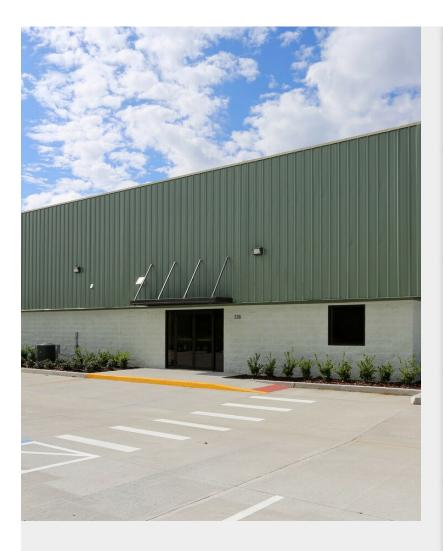

# **338 Evangeline Way** 338 Evangeline Way, Sanford, FL 32771





**David Hammett** CRE Advisors LLC 1801 Lee Rd, Winter Park, FL 32789 david@creadvisorsllc.com (407) 865-0468



| Rental Rate:            | \$15.00 /SF/YR   |
|-------------------------|------------------|
| Property Type:          | Industrial       |
| Property Subtype:       | Warehouse        |
| Rentable Building Area: | 6,365 SF         |
| Year Built:             | 2015             |
| Taxes:                  | \$0.09 USD/SF/MO |
| Operating Expenses:     | \$0.16 USD/SF/MO |
| Rental Rate Mo:         | \$1.25 /SF/MO    |

## 338 Evangeline Way

\$15.00 /SF/YR

100 % AC building located in the premier I-4 Industrial Park. Rare find. Excellent access to I-4, SR46, and the 417....

- 100% Air conditioned warehouse/office
- Free-standing with ample parking





#### 1st Floor

| Space Available | 6,365 SF         |
|-----------------|------------------|
| Rental Rate     | \$15.00 /SF/YR   |
|