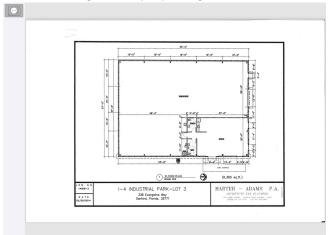

ay, Sanford, FL 32771





**David Hammett** CRE Advisors LLC 1801 Lee Rd, Winter Park, FL 32789 david@creadvisorsllc.com (407) 865-0468



| Rental Rate:            | \$15.00 /SF/YR   |
|-------------------------|------------------|
| Property Type:          | Industrial       |
| Property Subtype:       | Warehouse        |
| Rentable Building Area: | 6,365 SF         |
| Year Built:             | 2015             |
| Taxes:                  | \$0.09 USD/SF/MO |
| Operating Expenses:     | \$0.16 USD/SF/MO |
| Rental Rate Mo:         | \$1.25 /SF/MO    |

## 338 Evangeline Way

\$15.00 /SF/YR

100 % AC building located in the premier I-4 Industrial Park. Rare find. Excellent access to I-4, SR46, and the 417....

- 100% Air conditioned warehouse/office
- Free-standing with ample parking





#### 1st Floor

| Space Available | 6,365 SF         |
|-----------------|------------------|
| Rental Rate     | \$15.00 /SF/YR   |
| Date Available  | Now              |
| Service Type    | Triple Net (NNN) |
| Office Size     | 874 SF           |
| Space Type      | Relet            |
| Space Use       | Industrial       |
| Lease Term      | Negotiable       |
|                 |                  |

100% AC whse

1



### 338 Evangeline Way, Sanford, FL 32771

100 % AC building located in the premier I-4 Industrial Park. Rare find. Excellent access to I-4, SR46, and the 417.

## **Property Photos**