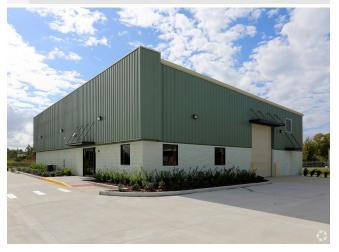

, Sanford, FL 32771





**David Hammett** CRE Advisors LLC 1801 Lee Rd, Winter Park, FL 32789 david@creadvisorsllc.com (407) 865-0468



| Rental Rate:            | \$15.00 /SF/YR   |
|-------------------------|------------------|
| Property Type:          | Industrial       |
| Property Subtype:       | Warehouse        |
| Rentable Building Area: | 6,365 SF         |
| Year Built:             | 2015             |
| Taxes:                  | \$0.09 USD/SF/MO |
| Operating Expenses:     | \$0.16 USD/SF/MO |
| Rental Rate Mo:         | \$1.25 /SF/MO    |

## 338 Evangeline Way

\$15.00 /SF/YR

100 % AC building located in the premier I-4 Industrial Park. Rare find. Excellent access to I-4, SR46, and the 417....

- 100% Air conditioned warehouse/office
- Free-standing with ample parking





#### 1st Floor

| Space Available | 6,365 SF         |
|-----------------|------------------|
| Rental Rate     | \$15.00 /SF/YR   |
| Date Available  | Now              |
| Service Type    | Triple Net (NNN) |
| Office Size     | 874 SF           |
| Space Type      | Relet            |
| Space Use       | Industrial       |
| Lease Term      | Negotiable       |
|                 |                  |

100% AC whse

1



### 338 Evangeline Way, Sanford, FL 32771

100 % AC building located in the premier I-4 Industrial Park. Rare find. Excellent access to I-4, SR46, and the 417.

## **Property Photos**