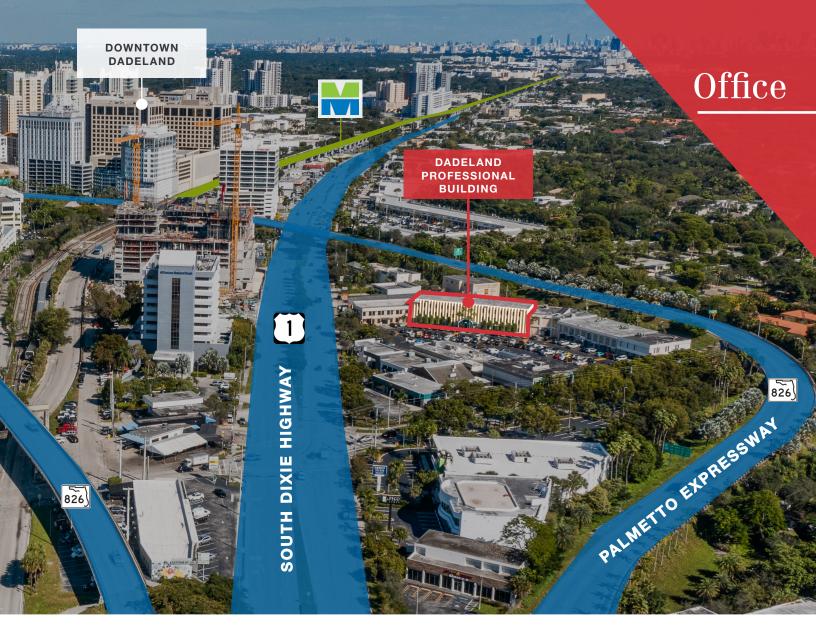

# Dadeland Professional Building

FOR LEASE 9655 South Dixie Highway | Pinecrest, FL 33156

Lease Rate & Type: \$40.00 PSF, Full Service

## **Dadeland Professional Building**

9655 South Dixie Highway | Pinecrest, FL 33156

#### **Location Features**

- Walk to Metrorail, shopping and eateries
- Immediate access to major transportation arteries (South Dixie Highway, SR-826)
- Centrally located with easy access to Downtown Miami, Brickell, and Coral Gables