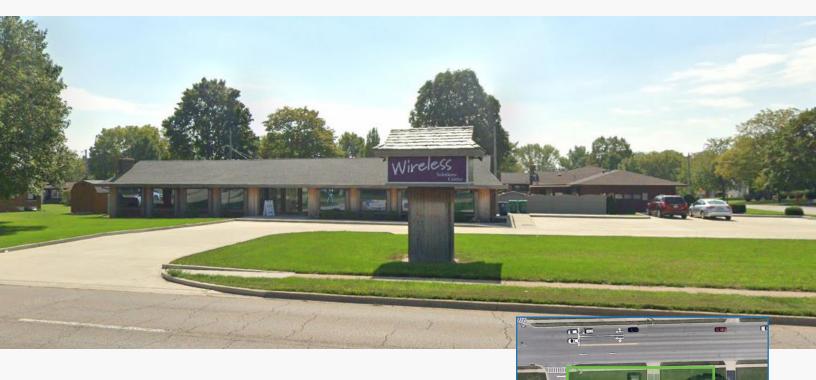

## 906 & 910 SHOOTING PARK RD

## FOR SALE

## building specifications

| Building Area    | 2,554 SF                                                         |
|------------------|------------------------------------------------------------------|
| Lot Area         | 0.62 Acres                                                       |
| Zoning           | B-2 Community Shopping District                                  |
| Parking          | 17 Car Concrete Parking Lot                                      |
| Operating Income | Call for Details                                                 |
| Asking Price     | \$565,000                                                        |
| Available        | 4/1/24                                                           |
| Improvements     | New Roof, New Restrooms, New<br>Windows, Extensive interior work |
| Available        | 4/1/24  New Roof, New Restrooms, New                             |