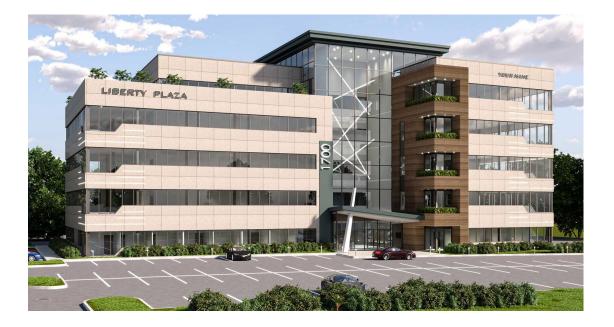

Liberty Plaza 1700 Ave of the States | Lakewood, New Jersey

MEAL ESTATE

20

### 1700 AVENUE OF THE STATES | LAKEWOOD, NJ

## Property Overview

Beautiful, brand new office space for lease. 5 stories of stunning, newly constructed class A office space featuring private terraces, plenty of parking, beautiful design and upscale amenities, all in an incredible location. Located just off Cedar Bridge Ave on Avenue of the states, only minutes from Route 9, the Garden State Parkway and Route 70 making commuting a breeze from wherever you are. Nearly 75% leased, time is running out to secure your spot. Don't miss your chance!