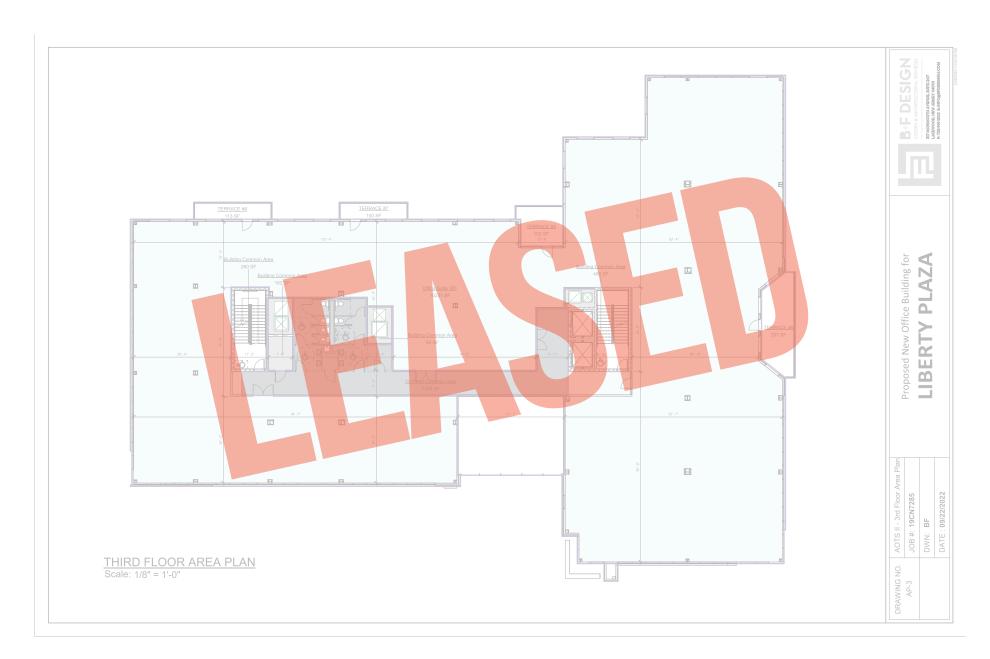

aces, plenty of parking, beautiful design and upscale amenities, all in an incredible location. Located just off Cedar Bridge Ave on Avenue of the states, only minutes from Route 9, the Garden State Parkway and Route 70 making commuting a breeze from wherever you are. Nearly 75% leased, time is running out to secure your spot. Don't miss your chance!

# Space Summary







## 1700 AVENUE OF THE STATES | LAKEWOOD, NJ



15 Minutes to Toms River
8 Minutes to Brick
15 Minutes to Howell
15 Minutes to Jackson
3 Minutes to Route 9
10 Minutes to I-195

<sup>70</sup> 4 Minutes to Rt 70

7 Minute to the G.S.P.

732.ONE.9898 | INFO@WER1RE.COM | WER1RE.COM

PARKWAY











732.ONE.9898 | INFO@WER1RE.COM | WER1RE.COM



#### **FIRST FLOOR PLAN**



#### SECOND FLOOR PLAN



#### THIRD FLOOR PLAN



#### FOURTH FLOOR PLAN



#### **FIFTH FLOOR PLAN**



All rights reserved. The information contained in this document is proprietary to One Real Estate Group LLC and shall be used solely for the purposes of evaluating this proposal. All such documentation and information remains the property of One Real Estate Group LLC and shall be kept confidential. Reproduction of any part of this document is authorized only to the extent necessary for its evaluation. It is not to be shown to any third party without the prior written authorization of One Real Estate Group LLC. All information contained herein is from sources deemed reliable; however, no representative or warranty is made as to the accuracy thereof.





🔧 347.351.4665 📔 🗹 CHAYAKLEIN@WER1RE.COM

200 BOULEVARD OF THE AMERICAS, SUITE 10