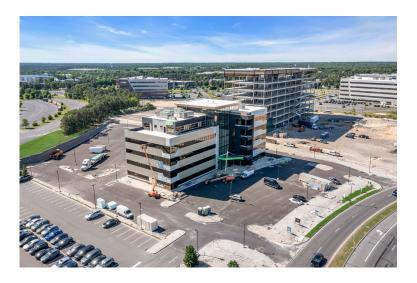

## Property Overview

Beautiful, brand new office space for lease. 5 stories of stunning, newly constructed class A office space featuring private terraces, plenty of parking, beautiful design and upscale amenities, all in an incredible location. Located just off Cedar Bridge Ave on Avenue of the states, only minutes from Route 9, the Garden State Parkway and Route 70 making commuting a breeze from wherever you are. Nearly 75% leased, time is running out to secure your spot. Don't miss your chance!