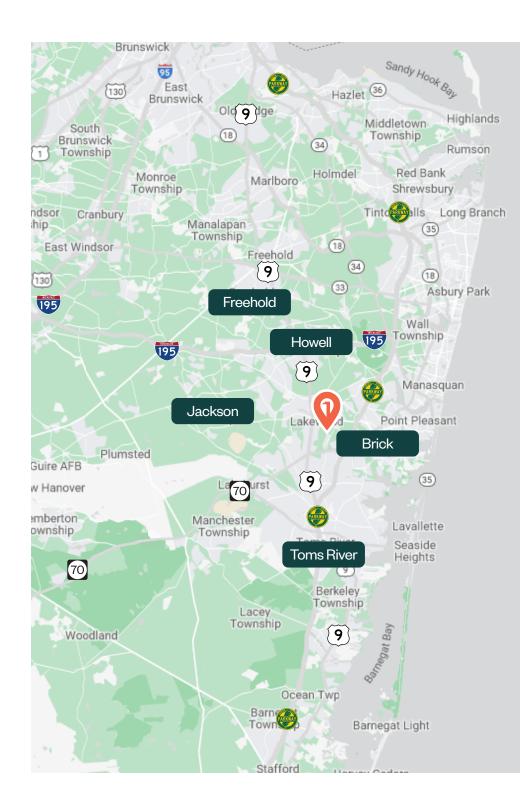

## 1700 AVENUE OF THE STATES | LAKEWOOD, NJ

15 Minutes to Toms River
8 Minutes to Brick
15 Minutes to Howell
15 Minutes to Jackson
3 Minutes to Route 9
10 Minutes to I-195

<sup>70</sup> 4 Minutes to Rt 70

7 Minute to the G.S.P.

732.ONE.9898 | INFO@WER1RE.COM | WER1RE.COM

PARKWAY

732.ONE.9898 | INFO@WER1RE.COM | WER1RE.COM