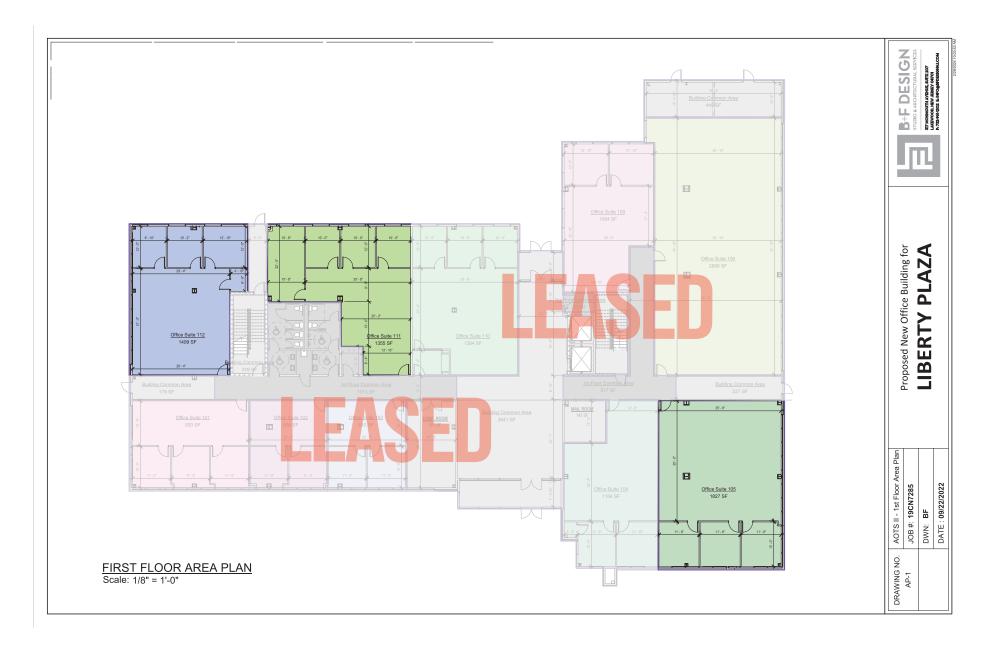

tructed class A office space featuring private terraces, plenty of parking, beautiful design and upscale amenities, all in an incredible location. Located just off Cedar Bridge Ave on Avenue of the states, only minutes from Route 9, the Garden State Parkway and Route 70 making commuting a breeze from wherever you are. Nearly 75% leased, time is running out to secure your spot. Don't miss your chance!

# Space Summary







## 1700 AVENUE OF THE STATES | LAKEWOOD, NJ



15 Minutes to Toms River
8 Minutes to Brick
15 Minutes to Howell
15 Minutes to Jackson
3 Minutes to Route 9
10 Minutes to I-195

<sup>70</sup> 4 Minutes to Rt 70

7 Minute to the G.S.P.

732.ONE.9898 | INFO@WER1RE.COM | WER1RE.COM

PARKWAY











732.ONE.9898 | INFO@WER1RE.COM | WER1RE.COM



#### **FIRST FLOOR PLAN**



#### SECOND FLOOR PLAN



#### THIRD FLOOR PLAN



#### FOURTH FLOOR PLAN



#### **FIFTH FLOOR PLAN**



All rights reserved. The information contained in this document is proprietary to One Real Estate Group LLC and shall be used solely for the purposes of evaluating this proposal. All such documentation and information remains the property of One Real Estate Group LLC and shall be kept confidential. Reproduction of any part of this document is authorized only to the extent necessary for its evaluation. It is not to be shown to any third party without the prior written authorization of One Real Estate Group LLC. All information contained herein is from sources deemed reliable; however, no representative or warranty is made as to the accuracy thereof.





🔧 347.351.4665 📔 🗹 CHAYAKLEIN@