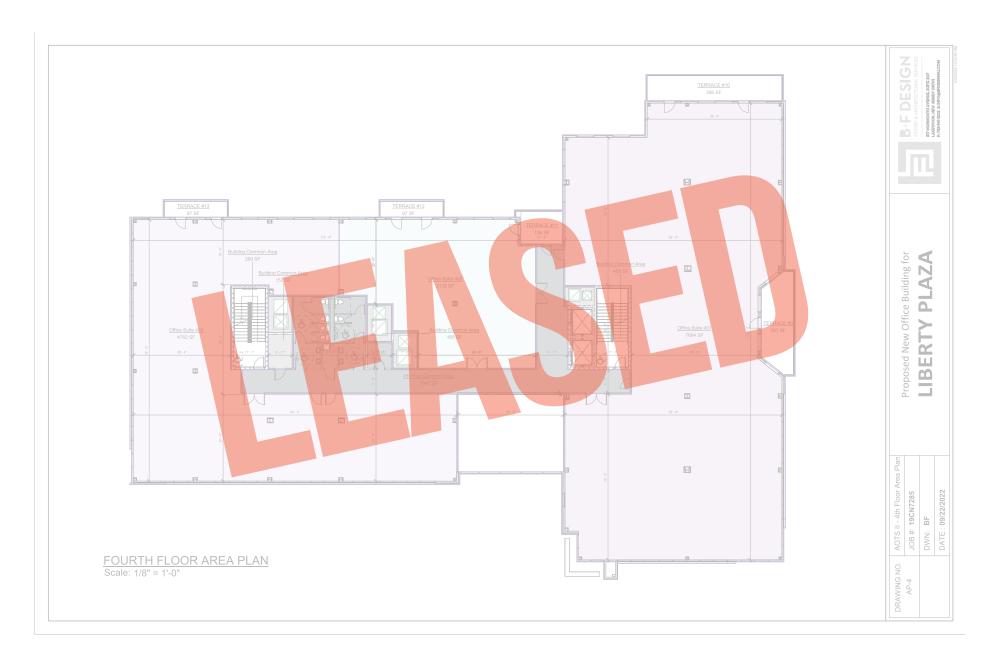

eautiful design and upscale amenities, all in an incredible location. Located just off Cedar Bridge Ave on Avenue of the states, only minutes from Route 9, the Garden State Parkway and Route 70 making commuting a breeze from wherever you are. Nearly 75% leased, time is running out to secure your spot. Don't miss your chance!

# Space Summary







## 1700 AVENUE OF THE STATES | LAKEWOOD, NJ



15 Minutes to Toms River
8 Minutes to Brick
15 Minutes to Howell
15 Minutes to Jackson
3 Minutes to Route 9
10 Minutes to I-195

<sup>70</sup> 4 Minutes to Rt 70

7 Minute to the G.S.P.

732.ONE.9898 | INFO@WER1RE.COM | WER1RE.COM

PARKWAY











732.ONE.9898 | INFO@WER1RE.COM | WER1RE.COM



#### **FIRST FLOOR PLAN**



#### SECOND FLOOR PLAN



#### THIRD FLOOR PLAN



#### FOURTH FLOOR PLAN



#### **FIFTH FLOOR PLAN**



All rights reserved. The information contained in this document is proprietary to One Real Estate Group LLC and shall be used solely for the purposes of evaluating this proposal. All such documentation and information remains the property of One Real Estate Group LLC and shall be kept confidential. Reproduction of any part of this document is authorized only to the extent necessary for its evaluation. It is not to be shown to any third party without the prior written authorization of One Real Estate Group LLC. All information contained herein is from sources deemed reliable; however, no representative or warranty is made as to the accuracy thereof.





🔧 347.351.4665 📔 🗹 CHAYAKLEIN@WER1RE.COM

200 BOULEVARD OF THE AMERICAS, SUITE 101 I LAKEWOOD, NJ 08701