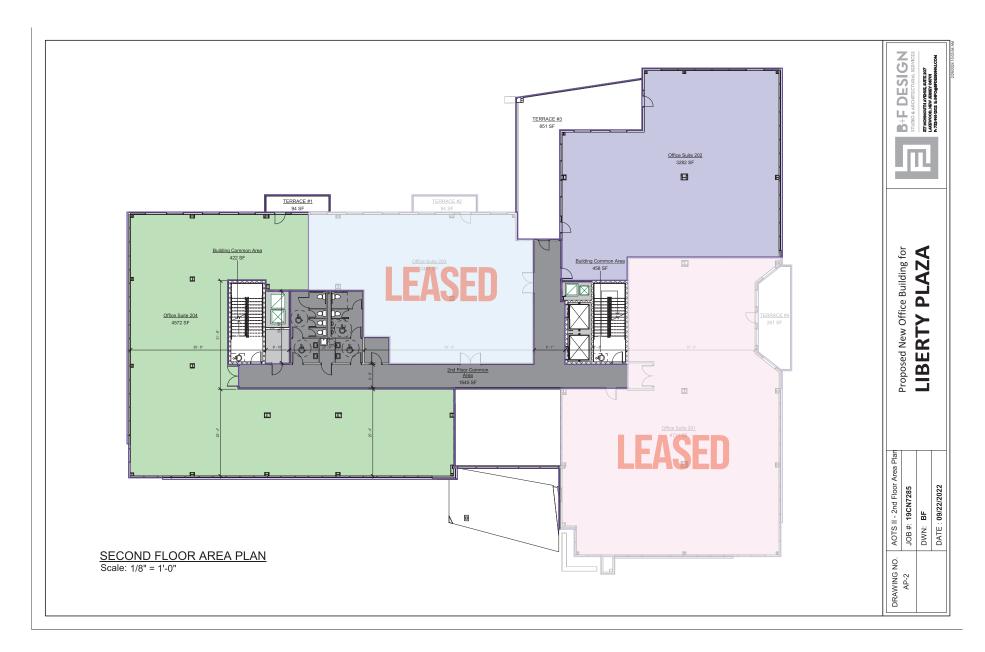

ce featuring private terraces, plenty of parking, beautiful design and upscale amenities, all in an incredible location. Located just off Cedar Bridge Ave on Avenue of the states, only minutes from Route 9, the Garden State Parkway and Route 70 making commuting a breeze from wherever you are. Nearly 75% leased, time is running out to secure your spot. Don't miss your chance!

# Space Summary







## 1700 AVENUE OF THE STATES | LAKEWOOD, NJ



15 Minutes to Toms River
8 Minutes to Brick
15 Minutes to Howell
15 Minutes to Jackson
3 Minutes to Route 9
10 Minutes to I-195

<sup>70</sup> 4 Minutes to Rt 70

7 Minute to the G.S.P.

732.ONE.9898 | INFO@WER1RE.COM | WER1RE.COM

PARKWAY











732.ONE.9898 | INFO@WER1RE.COM | WER1RE.COM



#### **FIRST FLOOR PLAN**



#### SECOND FLOOR PLAN



#### THIRD FLOOR PLAN



#### FOURTH FLOOR PLAN



#### **FIFTH FLOOR PLAN**



All rights reserved. The information contained in this document is proprietary to One Real Estate Group LLC and shall be used solely for the purposes of evaluating this proposal. All such documentation and information remains the property of One Real Estate Group LLC and shall be kept confidential. Reproduction of any part of this document is authorized only to the extent necessary for its evaluation. It is not to be shown to any third party without the prior written authorization of One Real Estate Group LLC. All information contained herein is from sources deemed reliable; however, no representative or warranty is made as to the accuracy thereof.





🔧 347.351.4665 📔 🗹 CHAYAKLEIN@WER1RE.COM

200 BOULEVARD