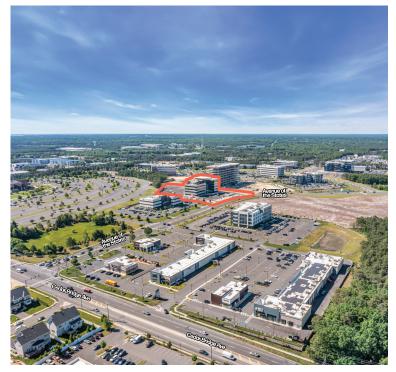

## Property Overview

Beautiful, brand new office space for lease. 5 stories of stunning, newly constructed class A office space featuring private terraces, plenty of parking, beautiful design and upscale amenities, all in an incredible location. Located just off Cedar Bridge Ave on Avenue of the states, only minutes from Route 9, the Garden State Parkway and Route 70 making commuting a breeze from wherever you are. Nearly 75% leased, time is running out to secure your spot. Don't miss your chance!

## 1700 AVENUE OF THE STATES | LAKEWOOD, NJ

15 Minutes to Toms River
8 Minutes to Brick
15 Minutes to Howell
15 Minutes to Jackson
3 Minutes to Route 9
10 Minutes to I-195

<sup>70</sup> 4 Minutes to Rt 70

7 Minute to the G.S.P.

732.ONE.9898 | INFO@WER1RE.COM | WER1RE.COM

PARKWAY

732.ONE.9898 | INFO@WER1RE.COM | WER1RE.COM