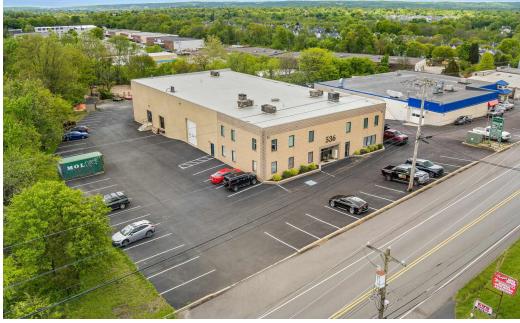

#### **PROPERTY DESCRIPTION**

Exceptional professional building situated on easily accessible Trooper Road in Montgomery County. This two story building features highly visible property signage, ample parking, and beautiful main lobby. Located on a very busy stretch of North Trooper Road, the building benefits from high traffic counts and direct access to other major commuting routes.

#### **PROPERTY HIGHLIGHTS**

- Located on North Trooper Road
- Flex / Office / Professional building
- · Well maintained by its original owner
- Exceptionally maintained complex
- Full service suites are available
- Affordable price point
- Great signage and parking