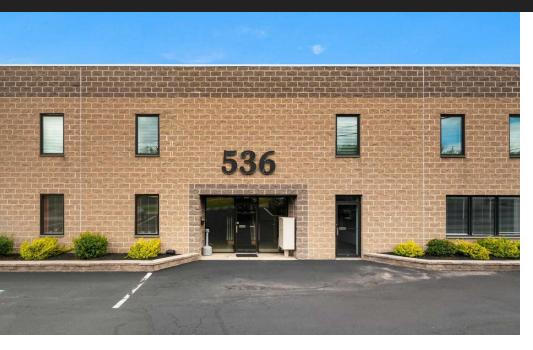

#### **PROPERTY DESCRIPTION**

Exceptional professional building situated on easily accessible Trooper Road in Montgomery County. This two story building features highly visible property signage, ample parking, and beautiful main lobby. Located on a very busy stretch of North Trooper Road, the building benefits from high traffic counts and direct access to other major commuting routes.

#### **PROPERTY HIGHLIGHTS**

- Located on North Trooper Road
- Flex / Office / Professional building
- · Well maintained by its original owner
- Exceptionally maintained complex
- Full service suites are available
- Affordable price point
- Great signage and parking