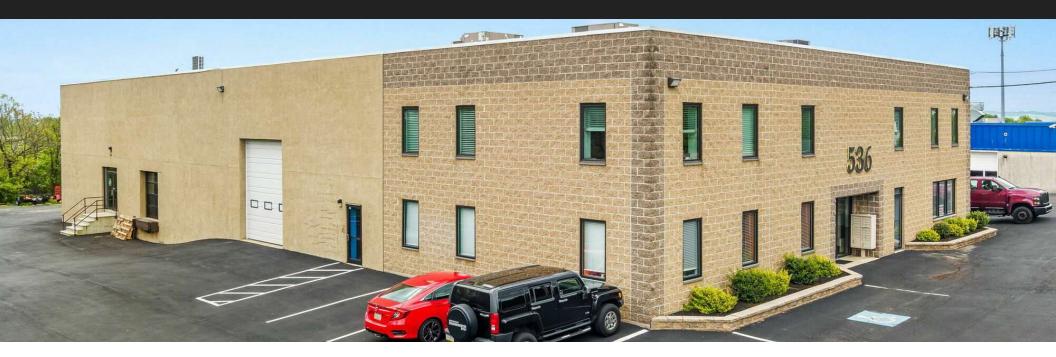

#### **PROPERTY DESCRIPTION**

Exceptional professional building situated on easily accessible Trooper Road in Montgomery County. This two story building features highly visible property signage, ample parking, and beautiful main lobby. Located on a very busy stretch of North Trooper Road, the building benefits from high traffic counts and direct access to other major commuting routes.

#### **PROPERTY HIGHLIGHTS**

- Located on North Trooper Road
- Flex / Office / Professional building
- · Well maintained by its original owner
- Exceptionally maintained complex
- Full service suites are available
- Affordable price point
- Great signage and parking