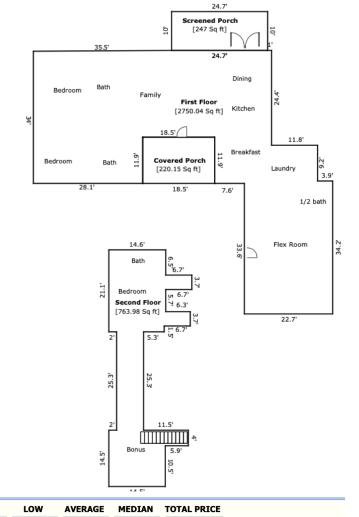

## 203 ROPERT MOUNTAIN ROAD EXT. GREENVILLE, SC 29615 OFFICE SPACE

- 9 rooms
- 0.43 Acres +-
- 3,514 sq. ft.
- 3 Beds 3.5 baths
- · Zoned R-20
- County Taxes
- Traffic count approx 30,000 a day
- Possible rezoning to commercial
- .• Near Prisma hospital on Pelham rd.
- Current tenant pays \$2500 per month. Month to month lease.
- Price \$650,000
- Underlying mortgage of \$325,000 at 6.25% that could be left in place.