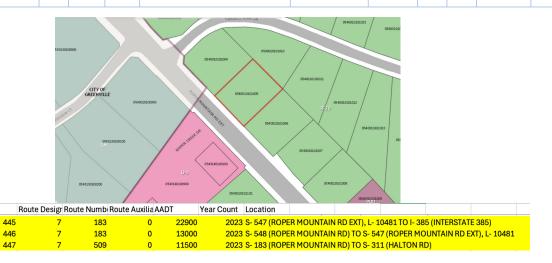

## 203 ROPERT MOUNTAIN ROAD EXT. GREENVILLE, SC 29615 OFFICE SPACE

- 9 rooms
- 0.43 Acres +-
- 3,514 sq. ft.
- 3 Beds 3.5 baths
- · Zoned R-20
- County Taxes
- Traffic count approx 30,000 a day
- Possible rezoning to commercial
- .• Near Prisma hospital on Pelham rd.
- Current tenant pays \$2500 per month. Month to month lease.
- Price \$650,000
- Underlying mortgage of \$325,000 at 6.25% that could be left in place.