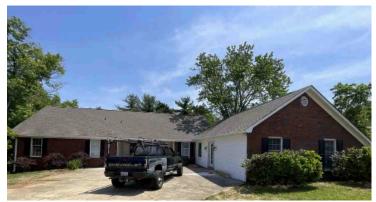

## 203 ROPERT MOUNTAIN ROAD EXT. GREENVILLE, SC 29615 OFFICE SPACE

- 9 rooms
- 0.43 Acres +-
- 3,514 sq. ft.
- 3 Beds 3.5 baths
- · Zoned R-20
- County Taxes
- Traffic count approx 30,000 a day
- Possible rezoning to commercial
- .• Near Prisma hospital on Pelham rd.
- Current tenant pays \$2500 per month. Month to month lease.
- Price \$650,000
- Underlying mortgage of \$325,000 at 6.25% that could be left in place.