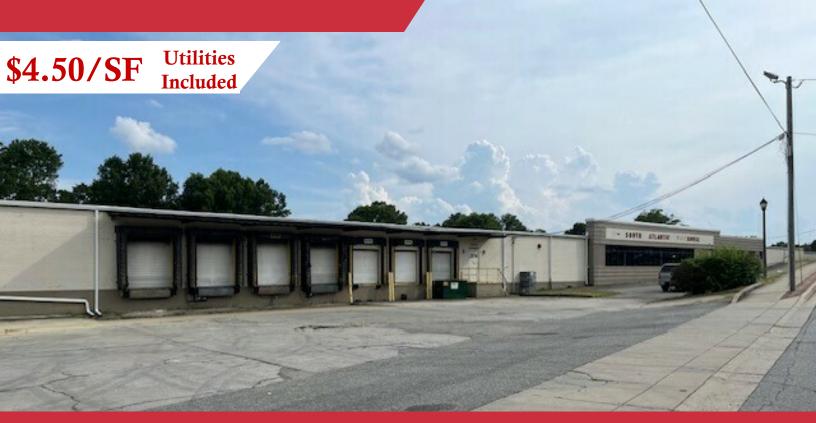

### Industrial | 76,500 SF

- +/- 76,500 SF
- Approx. 2800 SF office
- \$4.50/SF Modified Gross -Includes Utilities
- 11 ft ceiling height
- 20' x 21' column spacing
- (7) dock high doors
  - (4) 7'4" W x 8'6" H with edge of dock levelers
  - (3) 7' W x 7' H
- Ordinary Hazzard Sprinkler