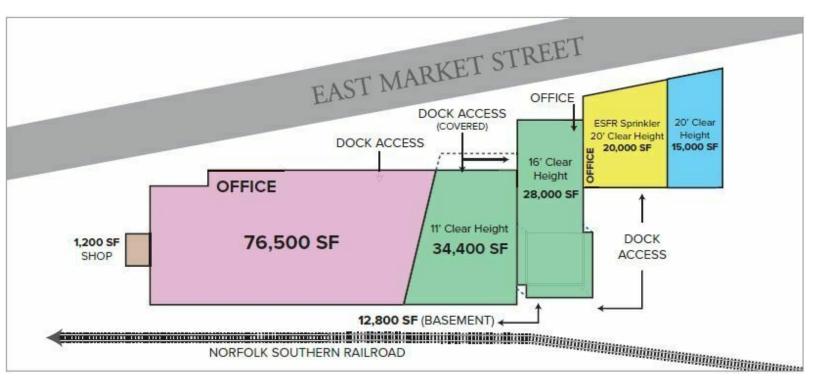

### Industrial | 76,500 SF

- +/- 76,500 SF
- Approx. 2800 SF office
- \$4.50/SF Modified Gross -Includes Utilities
- 11 ft ceiling height
- 20' x 21' column spacing
- (7) dock high doors
  - (4) 7'4" W x 8'6" H with edge of dock levelers
  - (3) 7' W x 7' H
- Ordinary Hazzard Sprinkler