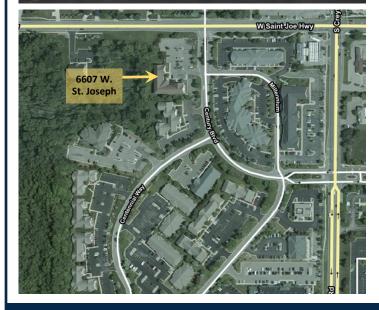

### STRATEGIC LOCATION:

- Strategically located at the corner of S. Creyts Road and W. Saint Joseph Highway
- Easy access to highway